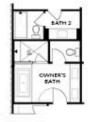

Want to Know More **About This Home?** 

OPT Bedroom 3 on Third Floor \*Only Available with Sunroom OPT \*Laundry Moved to Main Floor

OPT Walk-Through Shower

OPT Freestanding Tub with Sepearate Shower

OPT Decked Tub with Seperate Shower