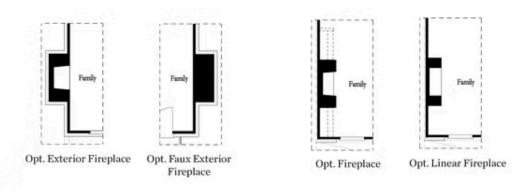

heir clients come to the office prior to visiting any listed homes. ...

Want to Know More About This Home?









Want to Know More About This Home?









Elevation R

Want to Know More About This Home?









Elevation R

Want to Know More About This Home?









DECK SUNROOM OPT Sunroom

(not available with 2 bedroom layout)







Want to Know More **About This Home?** 











OPT Bedroom 3 on Third Floor \*Only Available with Sunroom OPT \*Laundry Moved to Main Floor



OPT Walk-Through Shower



OPT Freestanding Tub with Sepearate Shower



OPT Decked Tub with Seperate Shower

Want to Know More About This Home?









Want to Know More About This Home?









Want to Know More About This Home?









Want to Know More About This Home?









First Floor Options



Second Floor Options

Want to Know More About This Home?







#### Options

#### Third Floor Options



Opt. Freestanding Tub/Shower Combo



Opt. Walk-Through Shower



Opt. Decked Tub/Shower Combo



Opt. Open Rail

Want to Know More About This Home?