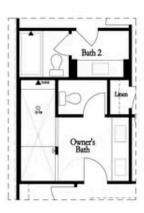

Want to Know More **About This Home?** 

OPT Bedroom 3 on Third Floor \*Only Available with Sunroom OPT \*Laundry Moved to Main Floor

OPT Walk-Through Shower

OPT Freestanding Tub with Sepearate Shower

OPT Decked Tub with Seperate Shower

#### Third Floor Options

Opt. Freestanding Tub/Shower Combo

Opt. Walk-Through Shower

Opt. Decked Tub/Shower Combo

Opt. Open Rail

Want to Know More About This Home?