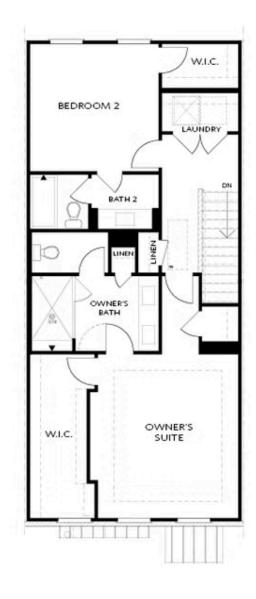

#### Third Floor Options

Opt. Freestanding Tub/Shower Combo

Opt. Walk-Through Shower

Opt. Decked Tub/Shower Combo

Opt. Open Rail

Want to Know More About This Home?