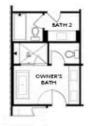

Want to Know More **About This Home?** 

OPT Bedroom 3 on Third Floor \*Only Available with Sunroom OPT \*Laundry Moved to Main Floor

OPT Walk-Through Shower

OPT Freestanding Tub with Sepearate Shower

OPT Decked Tub with Seperate Shower

#### Third Floor Options

Opt. Freestanding Tub/Shower Combo

Opt. Walk-Through Shower

Opt. Decked Tub/Shower Combo

Opt. Open Rail

Want to Know More About This Home?