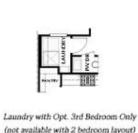

Want to Know More **About This Home?** 

OPT Bedroom 3 on Third Floor \*Only Available with Sunroom OPT \*Laundry Moved to Main Floor

OPT Walk-Through Shower

OPT Freestanding Tub with Sepearate Shower

OPT Decked Tub with Seperate Shower