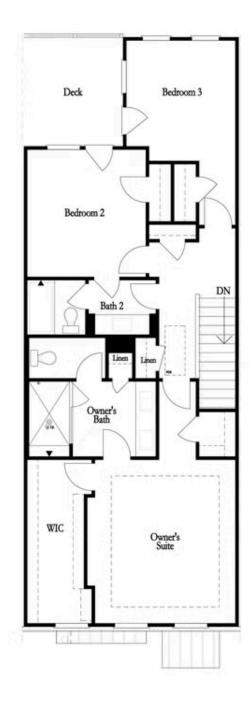

Want to Know More **About This Home?** 

OPT Bedroom 3 on Third Floor \*Only Available with Sunroom OPT \*Laundry Moved to Main Floor

OPT Walk-Through Shower

OPT Freestanding Tub with Sepearate Shower

OPT Decked Tub with Seperate Shower

#### Third Floor Options

Opt. Freestanding Tub/Shower Combo

Opt. Walk-Through Shower

Opt. Decked Tub/Shower Combo

Opt. Open Rail

Want to Know More About This Home?