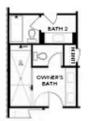

Want to Know More **About This Home?** 

OPT Bedroom 3 on Third Floor \*Only Available with Sunroom OPT \*Laundry Moved to Main Floor

OPT Walk-Through Shower

OPT Freestanding Tub with Sepearate Shower

OPT Decked Tub with Seperate Shower

#### Third Floor Options

Opt. Freestanding Tub/Shower Combo

Opt. Walk-Through Shower

Opt. Decked Tub/Shower Combo

Opt. Open Rail

Want to Know More About This Home?