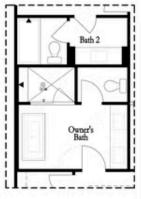

Want to Know More **About This Home?** 

OPT Bedroom 3 on Third Floor \*Only Available with Sunroom OPT \*Laundry Moved to Main Floor

OPT Walk-Through Shower

OPT Freestanding Tub with Sepearate Shower

OPT Decked Tub with Seperate Shower

#### Third Floor Options

Opt. Freestanding Tub/Shower Combo

Opt. Walk-Through Shower

Opt. Decked Tub/Shower Combo

Opt. Open Rail

Want to Know More About This Home?