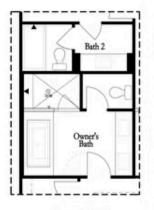

Want to Know More **About This Home?** 

OPT Bedroom 3 on Third Floor \*Only Available with Sunroom OPT \*Laundry Moved to Main Floor

OPT Walk-Through Shower

OPT Freestanding Tub with Sepearate Shower

OPT Decked Tub with Seperate Shower

#### Third Floor Options

Opt. Freestanding Tub/Shower Combo

Opt. Walk-Through Shower

Opt. Decked Tub/Shower Combo

Opt. Open Rail

Want to Know More About This Home?