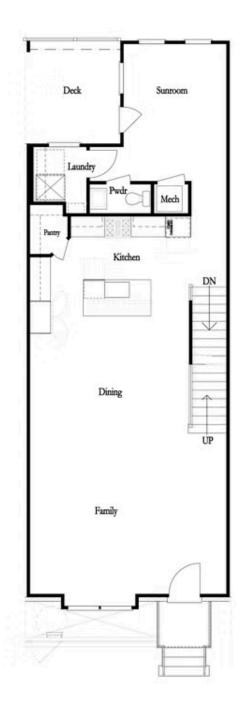

t. 3rd Bedroom Only (not available with 2 bedroom layout)







AMILY ROOM

**OPT** Fireplace



**OPT** Linear Fireplace

Want to Know More About This Home?

CONTACT OUR COMMUNITY SALES MANAGER Call Us @ 470.436.2641

Please refer to actual blueprints for an accurate representation of home design. Home design and elevations subject to change without prior notice. Window, door and porch locations may vary by elevation. Subject to error, ornission or withdrawal.









OPT Open Rail



OPT Walk-Through Shower



OPT Bedroom 3 on Third Floor \*Only Available with Sunroom OPT \*Laundry Moved to Main Floor



OPT Freestanding Tub with Sepearate Shower



OPT Decked Tub with Seperate Shower

# Want to Know More About This Home?









First Floor

Want to Know More About This Home?









Want to Know More About This Home?









# Want to Know More About This Home?

CONTACT OUR COMMUNITY SALES MANAGER Call Us @ 470.436.2641

Please refer to actual blueprints for an accurate representation of home design. Home design and elevations subject to change without prior notice. Window, door and porch locations may vary by elevation. Subject to error, ornission or withdrawal.









First Floor Options



Second Floor Options

Want to Know More About This Home?







### Options

Third Floor Options





Opt. Walk-Through Shower



Tub/Shower Combo



Want to Know More About This Home?