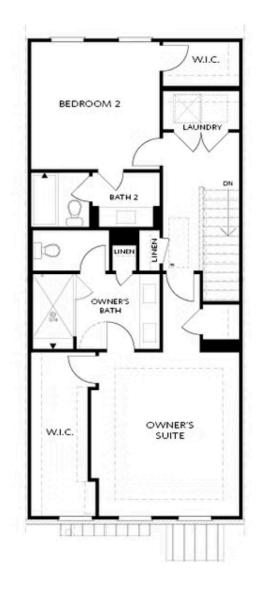

First Floor Options

Second Floor Options

Want to Know More About This Home?

### Options

Third Floor Options

Opt. Walk-Through Shower

Tub/Shower Combo

Want to Know More About This Home?