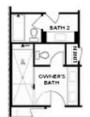

OPT Open Rail

OPT Walk-Through Shower

OPT Bedroom 3 on Third Floor \*Only Available with Sunroom OPT \*Laundry Moved to Main Floor

OPT Freestanding Tub with Sepearate Shower

OPT Decked Tub with Seperate Shower