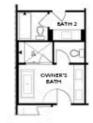

OPT Open Rail

OPT Walk-Through Shower

OPT Bedroom 3 on Third Floor \*Only Available with Sunroom OPT \*Laundry Moved to Main Floor

OPT Freestanding Tub with Sepearate Shower

OPT Decked Tub with Seperate Shower