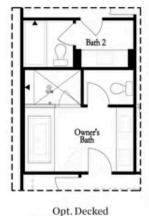

OPT Open Rail

OPT Walk-Through Shower

OPT Bedroom 3 on Third Floor \*Only Available with Sunroom OPT \*Laundry Moved to Main Floor

OPT Freestanding Tub with Sepearate Shower

OPT Decked Tub with Seperate Shower

### Options

Third Floor Options

Opt. Walk-Through Shower

Tub/Shower Combo

Want to Know More About This Home?