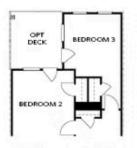

### Want to Know More About This Home?

Want to Know More About This Home?

Elevation R

Want to Know More About This Home?

Elevation R

Want to Know More About This Home?

Laundry with Opt. 3rd Bedroom Only (not available with 2 bedroom layout)

OPT Open Rail

OPT Walk-Through Shower

OPT Bedroom 3 on Third Floor \*Only Available with Sunroom OPT \*Laundry Moved to Main Floor

OPT Freestanding Tub with Sepearate Shower

OPT Decked Tub with Seperate Shower