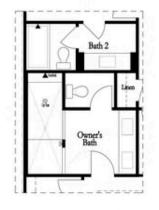

OPT Open Rail

OPT Walk-Through Shower

OPT Bedroom 3 on Third Floor \*Only Available with Sunroom OPT \*Laundry Moved to Main Floor

OPT Freestanding Tub with Sepearate Shower

OPT Decked Tub with Seperate Shower

### Options

Third Floor Options

Opt. Walk-Through Shower

Tub/Shower Combo

Want to Know More About This Home?