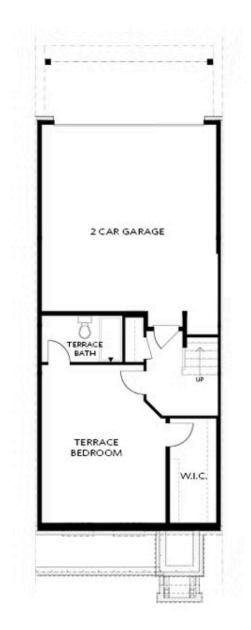

### Want to Know More About This Home?

Want to Know More About This Home?

Elevation R

Want to Know More About This Home?

Elevation R

Want to Know More About This Home?

Laundry with Opt. 3rd Bedroom Only (not available with 2 bedroom layout)

OPT Open Rail

OPT Walk-Through Shower

OPT Bedroom 3 on Third Floor \*Only Available with Sunroom OPT \*Laundry Moved to Main Floor

OPT Freestanding Tub with Sepearate Shower

OPT Decked Tub with Seperate Shower