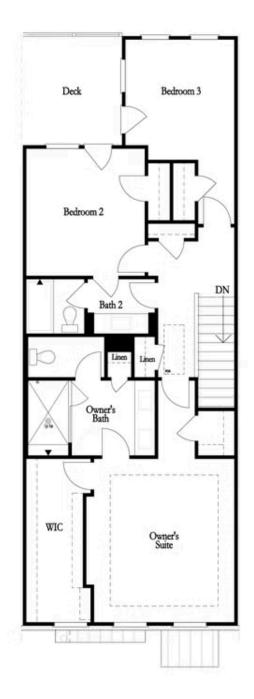

droom layout)







AMILY ROOM

**OPT** Fireplace



**OPT** Linear Fireplace

Want to Know More About This Home?

CONTACT OUR COMMUNITY SALES MANAGER Call Us @ 470.436.2641

Please refer to actual blueprints for an accurate representation of home design. Home design and elevations subject to change without prior notice. Window, door and porch locations may vary by elevation. Subject to error, ornission or withdrawal.









OPT Open Rail



OPT Walk-Through Shower



OPT Bedroom 3 on Third Floor \*Only Available with Sunroom OPT \*Laundry Moved to Main Floor



OPT Freestanding Tub with Sepearate Shower



OPT Decked Tub with Seperate Shower

# Want to Know More About This Home?









First Floor

Want to Know More About This Home?









Want to Know More About This Home?









# Want to Know More About This Home?

CONTACT OUR COMMUNITY SALES MANAGER Call Us @ 470.436.2641

Please refer to actual blueprints for an accurate representation of home design. Home design and elevations subject to change without prior notice. Window, door and porch locations may vary by elevation. Subject to error, ornission or withdrawal.









First Floor Options



Second Floor Options

Want to Know More About This Home?







### Options

Third Floor Options





Opt. Walk-Through Shower



Tub/Shower Combo



Want to Know More About This Home?