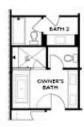

OPT Open Rail

OPT Walk-Through Shower

OPT Bedroom 3 on Third Floor \*Only Available with Sunroom OPT \*Laundry Moved to Main Floor

OPT Freestanding Tub with Sepearate Shower

OPT Decked Tub with Seperate Shower