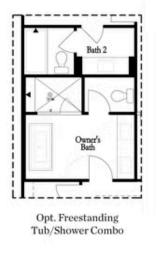

OPT Open Rail

OPT Walk-Through Shower

OPT Bedroom 3 on Third Floor \*Only Available with Sunroom OPT \*Laundry Moved to Main Floor

OPT Freestanding Tub with Sepearate Shower

OPT Decked Tub with Seperate Shower

### Options

Third Floor Options

Opt. Walk-Through Shower

Tub/Shower Combo

Want to Know More About This Home?