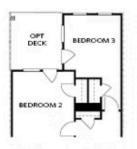

OPT Sunroom

AMILY ROOM

**OPT** Fireplace

**OPT** Linear Fireplace

Want to Know More About This Home?

OPT Open Rail

OPT Walk-Through Shower

OPT Bedroom 3 on Third Floor \*Only Available with Sunroom OPT \*Laundry Moved to Main Floor