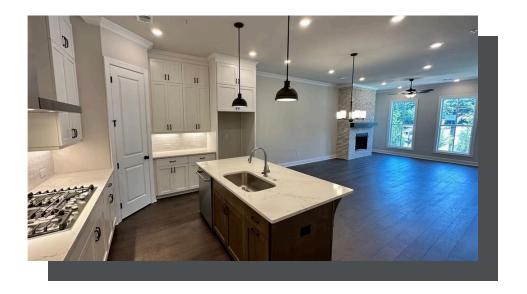

**ELEVATED** 

New Home, New Year, New You! \*\*\*MOVE-IN READY!!!\*\*\* ~~~ \$30,000 to use ANY WAY YOU WANT on contracts written prior to 2/29/24 using one of our 5-Preferred Lenders and close in March'24~~~ You've found the perfect spot that feels like the suburbs in the heart of all Alpharetta has to offer! Atley is a tree-lined gated community with amenities including a pool, neighborhood garden, dog park and Alpha Loop running right through to get to all the great places in Downtown Alpharetta. Step into lot 2 Benton II plan with OPEN CONCEPT LIVING family, dining and kitchen. WHITE AND DRIFTWOOD DESIGN FEATURES throughout and OIL RUBBED BRONZE hardware add a beautiful touch. The family room fireplace offers STACKED STONE surround making it an awesome focal point. Around the corner from the kitchen, you will find a a sunroom that leads to the deck off the rear and a laundry room that is tucked away from view of visitors. The 3rd floor has an oversized Owner's Suite w/large walk-in closet. The spa like owners bath offers a large shower with 3 plumbing fixtures, FREE STANDING TUB and double vanity. HARDWOODS THROUGHOUT. Two bedrooms in the rear of the home can both ...