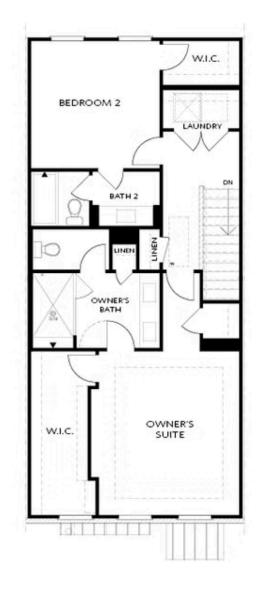

**ELEVATED** 

New Home, New Year, New You! \*\*\*MOVE-IN READY!!!\*\*\* ~~~ \$30,000 to use ANY WAY YOU WANT on contracts written prior to 2/29/24 using one of our 5-Preferred Lenders and close in March'24~~~ You've found the perfect spot that feels like the suburbs in the heart of all Alpharetta has to offer! Atley is a tree-lined gated community with amenities including a pool, neighborhood garden, dog park and Alpha Loop running right through to get to all the great places in Downtown Alpharetta. Step into lot 2 Benton II plan with OPEN CONCEPT LIVING family, dining and kitchen. WHITE AND DRIFTWOOD DESIGN FEATURES throughout and OIL RUBBED BRONZE hardware add a beautiful touch. The family room fireplace offers STACKED STONE surround making it an awesome focal point. Around the corner from the kitchen, you will find a a sunroom that leads to the deck off the rear and a laundry room that is tucked away from view of visitors. The 3rd floor has an oversized Owner's Suite w/large walk-in closet. The spa like owners bath offers a large shower with 3 plumbing fixtures, FREE STANDING TUB and double vanity. HARDWOODS THROUGHOUT. Two bedrooms in the rear of the home can both ...

## Want to Know More About This Home?

Want to Know More About This Home?

Elevation R

Want to Know More About This Home?

Elevation R

Want to Know More About This Home?

Laundry with Opt. 3rd Bedroom Only (not available with 2 bedroom layout)