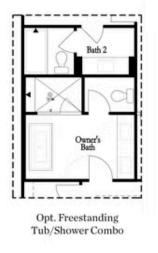

OPT Freestanding Tub with Sepearate Shower

OPT Decked Tub with Seperate Shower

#### Options

Third Floor Options

Opt. Walk-Through Shower

Tub/Shower Combo