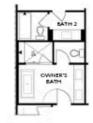

visitors. The 3rd floor has an oversized Owner's Suite w/large walk-in closet. The spa like owners bath offers a large shower with 3 plumbing fixtures, FREE STANDING TUB and double vanity. HARDWOODS THROUGHOUT. Two bedrooms in the rear of the home can both ...

## Want to Know More About This Home?









Want to Know More About This Home?









Elevation R

Want to Know More About This Home?









Elevation R

Want to Know More About This Home?









Laundry with Opt. 3rd Bedroom Only (not available with 2 bedroom layout)





OPT Sunroom

AMILY ROOM

**OPT** Fireplace



**OPT** Linear Fireplace

Want to Know More About This Home?









OPT Open Rail



OPT Walk-Through Shower



OPT Bedroom 3 on Third Floor \*Only Available with Sunroom OPT \*Laundry Moved to Main Floor



OPT Freestanding Tub with Sepearate Shower



OPT Decked Tub with Seperate Shower

# Want to Know More About This Home?









First Floor

Want to Know More About This Home?









Want to Know More About This Home?









# Want to Know More About This Home?









First Floor Options



Second Floor Options

Want to Know More About This Home?

CONTACT OUR COMMUNITY SALES MANAGER Call Us @ 470.436.2641

Please refer to actual blueprints for an accurate representation of home design. Home design and elevations subject to change without prior notice. Window, door and porch locations may vary by elevation. Subject to error, ornission or withdrawal.







#### Options

Third Floor Options





Opt. Walk-Through Shower



Tub/Shower Combo



## Want to Know More About This Home?