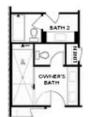

kitchen, you will find a a sunroom that leads to the deck off the rear and a laundry room that is tucked away from view of visitors. The 3rd floor has an oversized Owner's Suite w/large walk-in closet. The spa like owners bath offers a large shower with 3 plumbing fixtures, FREE STANDING TUB and double vanity. HARDWOODS THROUGHOUT. Two bedrooms in the rear of the home can both ...

## Want to Know More About This Home?









Want to Know More About This Home?









Elevation R

Want to Know More About This Home?









Elevation R

Want to Know More About This Home?









Laundry with Opt. 3rd Bedroom Only (not available with 2 bedroom layout)





OPT Sunroom

AMILY ROOM

**OPT** Fireplace



**OPT** Linear Fireplace

Want to Know More About This Home?









OPT Open Rail



OPT Walk-Through Shower



OPT Bedroom 3 on Third Floor \*Only Available with Sunroom OPT \*Laundry Moved to Main Floor



OPT Freestanding Tub with Sepearate Shower



OPT Decked Tub with Seperate Shower

# Want to Know More About This Home?









First Floor

Want to Know More About This Home?









Want to Know More About This Home?









# Want to Know More About This Home?









First Floor Options



Second Floor Options

Want to Know More About This Home?

CONTACT OUR COMMUNITY SALES MANAGER Call Us @ 470.436.2641

Please refer to actual blueprints for an accurate representation of home design. Home design and elevations subject to change without prior notice. Window, door and porch locations may vary by elevation. Subject to error, ornission or withdrawal.







####