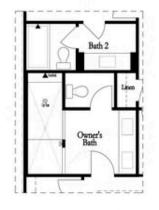

Bedroom 3 on Third Floor \*Only Available with Sunroom OPT \*Laundry Moved to Main Floor



OPT Freestanding Tub with Sepearate Shower



OPT Decked Tub with Seperate Shower

# Want to Know More About This Home?









First Floor

Want to Know More About This Home?









Want to Know More About This Home?









# Want to Know More About This Home?









First Floor Options



Second Floor Options

Want to Know More About This Home?

CONTACT OUR COMMUNITY SALES MANAGER Call Us @ 470.436.2641

Please refer to actual blueprints for an accurate representation of home design. Home design and elevations subject to change without prior notice. Window, door and porch locations may vary by elevation. Subject to error, ornission or withdrawal.







#### Options

Third Floor Options





Opt. Walk-Through Shower



Tub/Shower Combo



## Want to Know More About This Home?