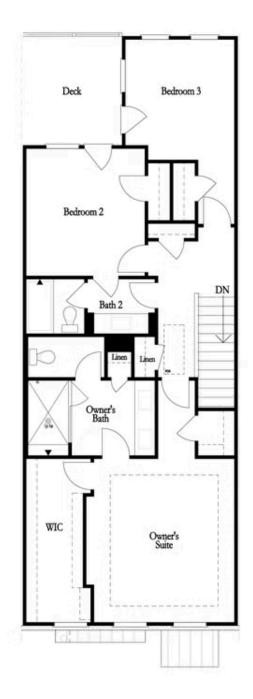

**ELEVATED** 

New Home, New Year, New You! \*\*\*MOVE-IN READY!!!\*\*\* ~~~ \$30,000 to use ANY WAY YOU WANT on contracts written prior to 2/29/24 using one of our 5-Preferred Lenders and close in March'24~~~ You've found the perfect spot that feels like the suburbs in the heart of all Alpharetta has to offer! Atley is a tree-lined gated community with amenities including a pool, neighborhood garden, dog park and Alpha Loop running right through to get to all the great places in Downtown Alpharetta. Step into lot 2 Benton II plan with OPEN CONCEPT LIVING family, dining and kitchen. WHITE AND DRIFTWOOD DESIGN FEATURES throughout and OIL RUBBED BRONZE hardware add a beautiful touch. The family room fireplace offers STACKED STONE surround making it an awesome focal point. Around the corner from the kitchen, you will find a a sunroom that leads to the deck off the rear and a laundry room that is tucked away from view of visitors. The 3rd floor has an oversized Owner's Suite w/large walk-in closet. The spa like owners bath offers a large shower with 3 plumbing fixtures, FREE STANDING TUB and double vanity. HARDWOODS THROUGHOUT. Two bedrooms in the rear of the home can both ...

#### Options

Third Floor Options

Opt. Walk-Through Shower

Tub/Shower Combo