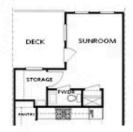

**ELEVATED** 

New Home, New Year, New You! \*\*\*MOVE-IN READY!!!\*\*\* ~~~ \$30,000 to use ANY WAY YOU WANT on contracts written prior to 2/29/24 using one of our 5-Preferred Lenders and close in March'24~~~ You've found the perfect spot that feels like the suburbs in the heart of all Alpharetta has to offer! Atley is a tree-lined gated community with amenities including a pool, neighborhood garden, dog park and Alpha Loop running right through to get to all the great places in Downtown Alpharetta. Step into lot 2 Benton II plan with OPEN CONCEPT LIVING family, dining and kitchen. WHITE AND DRIFTWOOD DESIGN FEATURES throughout and OIL RUBBED BRONZE hardware add a beautiful touch. The family room fireplace offers STACKED STONE surround making it an awesome focal point. Around the corner from the kitchen, you will find a a sunroom that leads to the deck off the rear and a laundry room that is tucked away from view of visitors. The 3rd floor has an oversized Owner's Suite w/large walk-in closet. The spa like owners bath offers a large shower with 3 plumbing fixtures, FREE STANDING TUB and double vanity. HARDWOODS THROUGHOUT. Two bedrooms in the rear of the home can both ...

OPT Sunroom

AMILY ROOM

**OPT** Fireplace

**OPT** Linear Fireplace

Want to Know More About This Home?

OPT Open Rail

OPT Walk-Through Shower

OPT Bedroom 3 on Third Floor \*Only Available with Sunroom OPT \*Laundry Moved to Main Floor