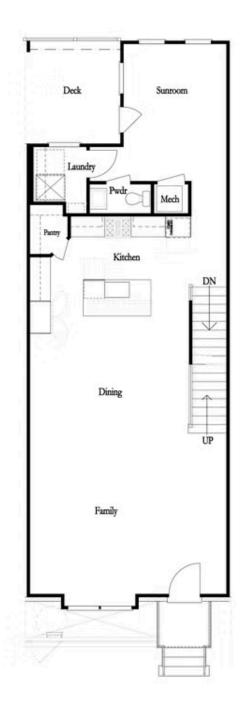

**ELEVATED** 

New Home, New Year, New You! \*\*\*MOVE-IN READY!!!\*\*\* ~~~ \$30,000 to use ANY WAY YOU WANT on contracts written prior to 2/29/24 using one of our 5-Preferred Lenders and close in March'24~~~ You've found the perfect spot that feels like the suburbs in the heart of all Alpharetta has to offer! Atley is a tree-lined gated community with amenities including a pool, neighborhood garden, dog park and Alpha Loop running right through to get to all the great places in Downtown Alpharetta. Step into lot 2 Benton II plan with OPEN CONCEPT LIVING family, dining and kitchen. WHITE AND DRIFTWOOD DESIGN FEATURES throughout and OIL RUBBED BRONZE hardware add a beautiful touch. The family room fireplace offers STACKED STONE surround making it an awesome focal point. Around the corner from the kitchen, you will find a a sunroom that leads to the deck off the rear and a laundry room that is tucked away from view of visitors. The 3rd floor has an oversized Owner's Suite w/large walk-in closet. The spa like owners bath offers a large shower with 3 plumbing fixtures, FREE STANDING TUB and double vanity. HARDWOODS THROUGHOUT. Two bedrooms in the rear of the home can both ...

OPT Sunroom

AMILY ROOM

**OPT** Fireplace

**OPT** Linear Fireplace

Want to Know More About This Home?

OPT Open Rail

OPT Walk-Through Shower

OPT Bedroom 3 on Third Floor \*Only Available with Sunroom OPT \*Laundry Moved to Main Floor