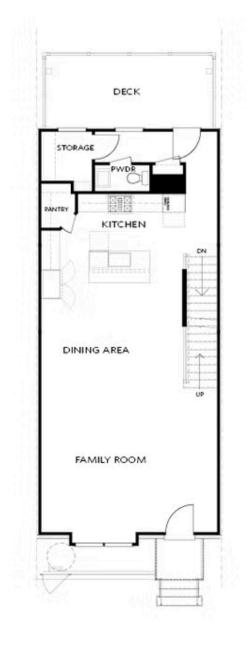

OPT Sunroom

AMILY ROOM

**OPT** Fireplace

**OPT** Linear Fireplace

Want to Know More About This Home?

OPT Open Rail

OPT Walk-Through Shower

OPT Bedroom 3 on Third Floor \*Only Available with Sunroom OPT \*Laundry Moved to Main Floor