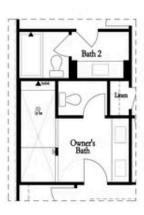

#### Third Floor Options

Opt. Freestanding Tub/Shower Combo

Opt. Walk-Through Shower

Opt. Decked Tub/Shower Combo

Want to Know More About This Home?