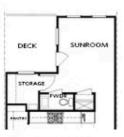

OPT Sunroom

**OPT Fireplace** 

Want to Know More About This Home?

OPT Bedroom 3 on Third Floor \*Only Available with Sunroom OPT \*Laundry Moved to Main Floor

OPT Freestanding Tub with Sepearate Shower

OPT Decked Tub with Seperate Shower