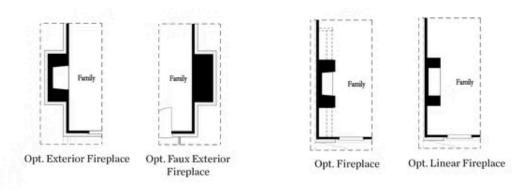

OPT Sunroom

**OPT Fireplace** 

Want to Know More About This Home?

OPT Bedroom 3 on Third Floor \*Only Available with Sunroom OPT \*Laundry Moved to Main Floor

OPT Freestanding Tub with Sepearate Shower

OPT Decked Tub with Seperate Shower