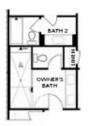

#### Third Floor Options

Opt. Freestanding Tub/Shower Combo

Opt. Walk-Through Shower

Opt. Decked Tub/Shower Combo

Want to Know More About This Home?