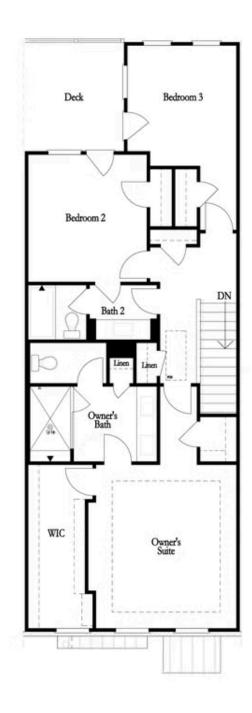

PRICED AT \$883,255

2379 Sq Ft

4 Beds

3.5 Baths

2 Car Garage

عاد 3.0 Story

New Home, New Year, New You! \*\*\*MOVE-IN READY!!!\*\*\* ---- \$30,000 to use ANY WAY YOU WANT on contracts written prior to 2/29/24 using one of our 5-Preferred Lenders and close in March '24---- Welcome to our exquisitely designed Benton END UNIT townhome, where sophistication meets modern luxury in a seamless blend of architectural innovation. This newly constructed masterpiece stands as a testament to superior craftsmanship and attention to detail, offering an unparalleled living experience. Let's walk through the lavish upgrades and distinctive features that define this gorgeous home. As you approach the entrance, be greeted by a landscaped front courtyard that sets the tone for the opulence within. The exterior showcases a harmonious fusion of contemporary design elements, from the sleek lines to the thoughtfully chosen materials, creating a striking first impression. Step inside, and you'll find yourself immersed in an atmosphere of refined elegance with hardwood floors flowing throughout. The open-concept layout seamlessly connects the living, dining, and kitchen areas, fostering a sense of spaciousness and unity. 10' ceilings and exquisite light fixtures illuminate the space, creating an ambiance that is both warm and inviting. Tucked away behind the kitchen, you will find a private, quiet space for a ...