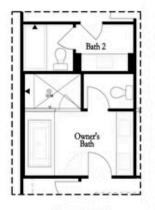

#### Third Floor Options

Opt. Freestanding Tub/Shower Combo

Opt. Walk-Through Shower

Opt. Decked Tub/Shower Combo

Want to Know More About This Home?