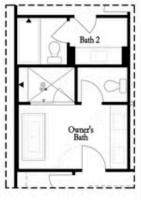

#### Third Floor Options

Opt. Freestanding Tub/Shower Combo

Opt. Walk-Through Shower

Opt. Decked Tub/Shower Combo

Want to Know More About This Home?