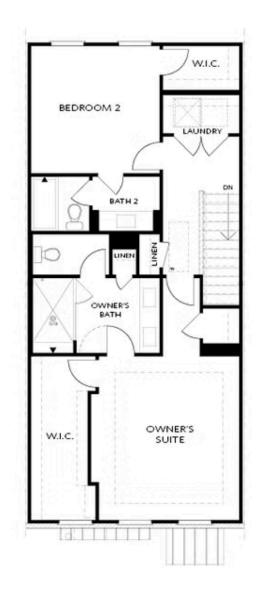

#### Third Floor Options

Opt. Freestanding Tub/Shower Combo

Opt. Walk-Through Shower

Opt. Decked Tub/Shower Combo

Want to Know More About This Home?