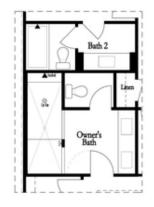

#### Options

Third Floor Options

Opt. Freestanding Tub/Shower Combo

Opt. Walk-Through Shower

Opt. Decked Tub/Shower Combo

Opt. Open Rail