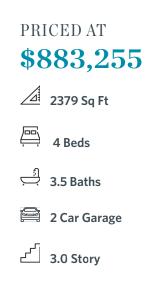

## 150 everley walk, 1 THE BENTON II TOWNHOUSE IN ATLEY | ALPHARETTA, GA

New Home, New Year, New You! \*\*\*MOVE-IN READY!!!\*\*\* ~~~ \$30,000 to use ANY WAY YOU WANT on contracts written prior to 2/29/24 using one of our 5-Preferred Lenders and close in March '24~~~ Welcome to our exquisitely designed Benton END UNIT townhome, where sophistication meets modern luxury in a seamless blend of architectural innovation. This newly constructed masterpiece stands as a testament to superior craftsmanship and attention to detail, offering an unparalleled living experience. Let's walk through the lavish upgrades and distinctive features that define this gorgeous home. As you approach the entrance, be greeted by a landscaped front courtyard that sets the tone for the opulence within. The exterior showcases a harmonious fusion of contemporary design elements, from the sleek lines to the thoughtfully chosen materials, creating a striking first impression. Step inside, and you'll find yourself immersed in an atmosphere of refined elegance with hardwood floors flowing throughout. The open-concept layout seamlessly connects the living, dining, and kitchen areas, fostering a sense of spaciousness and unity. 10' ceilings and exquisite light fixtures illuminate the space, creating an ambiance that is both warm and inviting. Tucked away behind the kitchen, you will find a private, quiet space for a ...