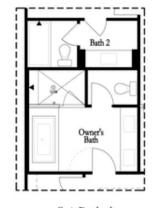

#### Options

Third Floor Options

Opt. Freestanding Tub/Shower Combo

Opt. Walk-Through Shower

Opt. Decked Tub/Shower Combo

Opt. Open Rail