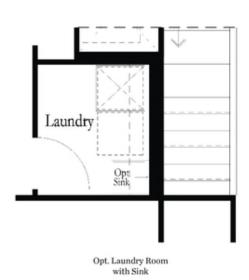

## 223 ATLEY PLACE, 122 THE COCHRAN CONDOMINIUM IN ATLEY | ALPHARETTA, GA

PRICED AT

\$521,325

2520 Sq Ft

3 Beds

2.0 Baths

1 Car Garage

Cochran END by The Providence Group. Welcome to the newest gated community in the heart of Alpharetta just steps from Avalon, Maxwell Retail & City Center. This community offers pool, cabana, neighborhood garden, dog park attached to the Alpha Loop surrounded by trees. Open concept one level living at its finest. Private front entrance w/covered porch & 1car garage w/private driveway. Upgrades include quartz countertops, stainless steel appliances, 10'ceilings & oversized Owner's Suite w/huge Owner's walk-in closet. Both Secondary Bedrooms have Walk in Closets Too! Soaking tub in Owner's Bath to dip your toes into after a long day. Option for an elevator should you want to add at the right time of construction. Still have time to select your design package and upgrades before it's too late! Home to be ready August/September 2021.