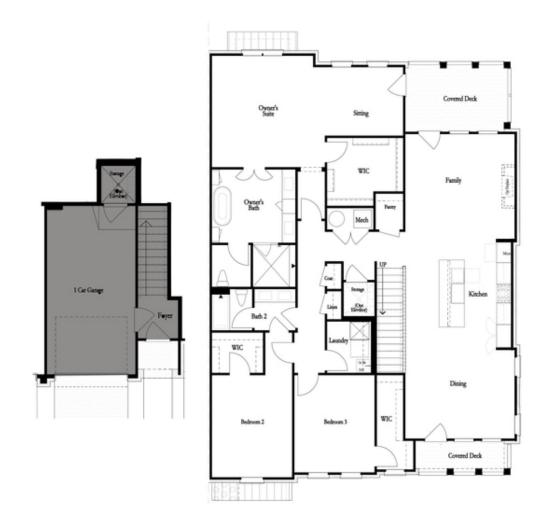

## 223 ATLEY PLACE, 122 THE COCHRAN CONDOMINIUM IN ATLEY | ALPHARETTA, GA

PRICED AT

\$521,325

2520 Sq Ft

3 Beds

2.0 Baths

1 Car Garage

Cochran END by The Providence Group. Welcome to the newest gated community in the heart of Alpharetta just steps from Avalon, Maxwell Retail & City Center. This community offers pool, cabana, neighborhood garden, dog park attached to the Alpha Loop surrounded by trees. Open concept one level living at its finest. Private front entrance w/covered porch & 1car garage w/private driveway. Upgrades include quartz countertops, stainless steel appliances, 10'ceilings & oversized Owner's Suite w/huge Owner's walk-in closet. Both Secondary Bedrooms have Walk in Closets Too! Soaking tub in Owner's Bath to dip your toes into after a long day. Option for an elevator should you want to add at the right time of construction. Still have time to select your design package and upgrades before it's too late! Home to be ready August/September 2021.