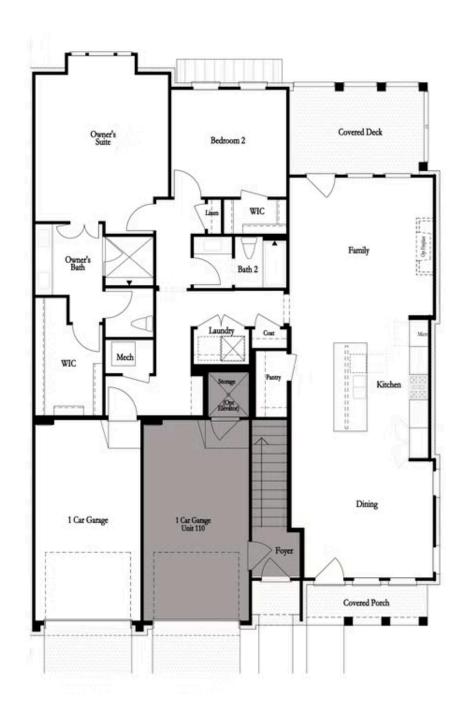

## 263 ATLEY PLACE, 100 THE BALDWIN **CONDOMINIUM IN ATLEY | ALPHARETTA, GA**

PRICED AT

\$522,670

1877 Sq Ft

2.0 Baths

🗐 1 Car Garage

1.0 Story

Baldwin by The Providence Group. Can't say enough amazing things about this one-level living condo in the heart of Alpharetta! Welcome to the newest gated community in the heart of Alpharetta just steps from Avalon, Maxwell Retail & City Center. This community offers pool, pool house, neighborhood garden, dog park attached to the Alpha Loop surrounded by trees. Open concept one level living at its finest. Private front entrance w/covered porch & 1car garage w/driveway. Upgrades include quartz countertops, stainless steel gas appliances, 10'ceilings & oversized Owner's Suite w/huge Owner's walk-in closet. Gas fireplace in Family Room. Secondary Bedroom has Walk in Closet too! Rear covered deck to enjoy warm summer nights. You still have time to come and select your design package and upgrades! Home to be ready in Fall 2022. 1-2-10 warranty.