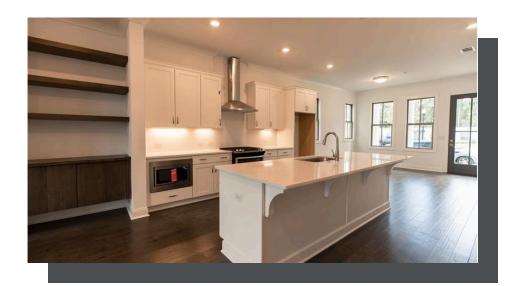

## 263 ATLEY PLACE, 100 THE BALDWIN **CONDOMINIUM IN ATLEY | ALPHARETTA, GA**

PRICED AT

\$522,670

1877 Sq Ft

2.0 Baths

🗐 1 Car Garage

1.0 Story

Baldwin by The Providence Group. Can't say enough amazing things about this one-level living condo in the heart of Alpharetta! Welcome to the newest gated community in the heart of Alpharetta just steps from Avalon, Maxwell Retail & City Center. This community offers pool, pool house, neighborhood garden, dog park attached to the Alpha Loop surrounded by trees. Open concept one level living at its finest. Private front entrance w/covered porch & 1car garage w/driveway. Upgrades include quartz countertops, stainless steel gas appliances, 10'ceilings & oversized Owner's Suite w/huge Owner's walk-in closet. Gas fireplace in Family Room. Secondary Bedroom has Walk in Closet too! Rear covered deck to enjoy warm summer nights. You still have time to come and select your design package and upgrades! Home to be ready in Fall 2022. 1-2-10 warranty.