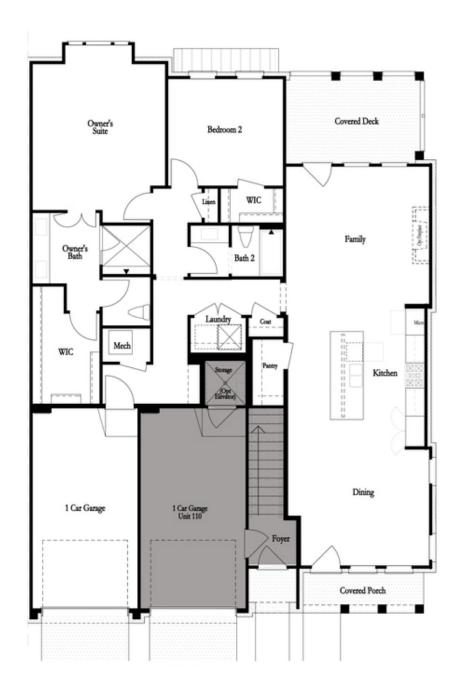

## 263 ATLEY PLACE, 100 THE BALDWIN CONDOMINIUM IN ATLEY | ALPHARETTA, GA

PRICED AT

\$522,670

1877 Sq Ft

== 2 Beds

2.0 Baths

1 Car Garage

Baldwin by The Providence Group. Can't say enough amazing things about this one-level living condo in the heart of Alpharetta! Welcome to the newest gated community in the heart of Alpharetta just steps from Avalon, Maxwell Retail & City Center. This community offers pool, pool house, neighborhood garden, dog park attached to the Alpha Loop surrounded by trees. Open concept one level living at its finest. Private front entrance w/covered porch & 1car garage w/driveway. Upgrades include quartz countertops, stainless steel gas appliances, 10'ceilings & oversized Owner's Suite w/huge Owner's walk-in closet. Gas fireplace in Family Room. Secondary Bedroom has Walk in Closet too! Rear covered deck to enjoy warm summer nights. You still have time to come and select your design package and upgrades! Home to be ready in Fall 2022. 1-2-10 warranty.