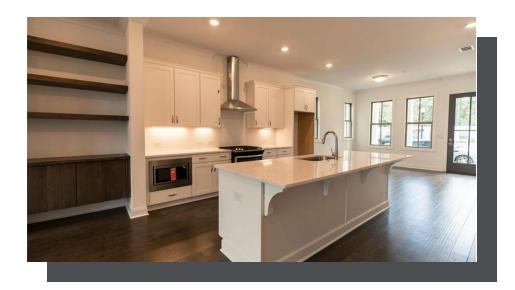

## 263 ATLEY PLACE, 100 THE BALDWIN CONDOMINIUM IN ATLEY | ALPHARETTA, GA

PRICED AT

\$522,670

1877 Sq Ft

== 2 Beds

2.0 Baths

1 Car Garage

Baldwin by The Providence Group. Can't say enough amazing things about this one-level living condo in the heart of Alpharetta! Welcome to the newest gated community in the heart of Alpharetta just steps from Avalon, Maxwell Retail & City Center. This community offers pool, pool house, neighborhood garden, dog park attached to the Alpha Loop surrounded by trees. Open concept one level living at its finest. Private front entrance w/covered porch & 1car garage w/driveway. Upgrades include quartz countertops, stainless steel gas appliances, 10'ceilings & oversized Owner's Suite w/huge Owner's walk-in closet. Gas fireplace in Family Room. Secondary Bedroom has Walk in Closet too! Rear covered deck to enjoy warm summer nights. You still have time to come and select your design package and upgrades! Home to be ready in Fall 2022. 1-2-10 warranty.