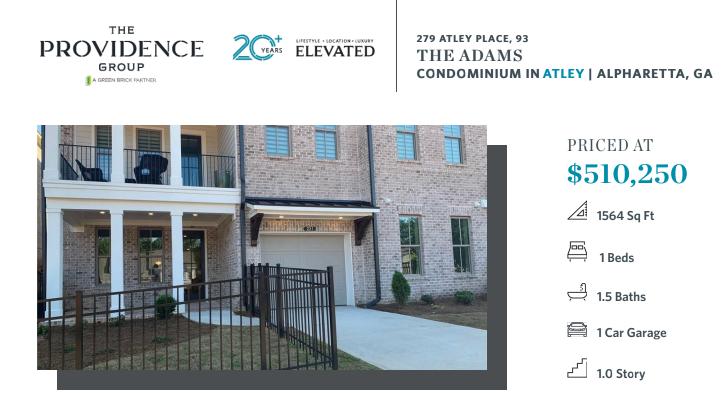

END UNIT ONE LEVEL LIVING WITH FIREPLACE AND FENCED IN YARD HOA MAINTAINED!. This one level living condo has beautiful design upgrades so you can live life to the fullest. Welcome to the newest gated community in the heart of Downtown Alpharetta offering great amenities including a pool, pool house, dog park, neighborhood garden and direct access to the Alpha Loop. Stainless steel gas GE appliances, Cambria quartz countertops, soft close drawers and doors with lots of cabinets and huge walk in pantry. Extra walk in storage too! Cubbyhole where you can add a built in desk if you wish making it the perfect spot to be able to work from home. Decorative large nook to add wall art and credenza or a fun table to decorate. Hardwoods throughout, no carpet. Kitchen island has pendant lights and pull out trash bin and grey accent island. Family Room's Fireplace has white painted brick floor to ceiling surround. Large Owner's Suite with extra windows end unit condition for more natural light featuring a double sink in the Owner's Bath, large walk in closet, big shower which also features a rain head plumbing fixture with a bench. The entry to the home is ...