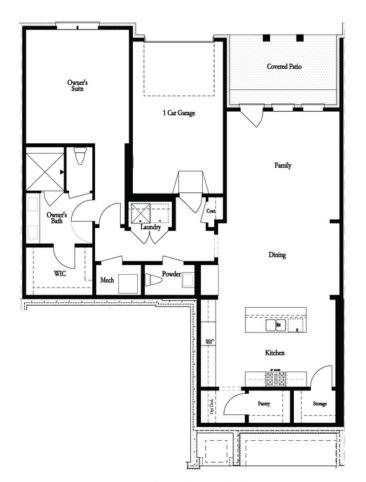

## 279 ATLEY PLACE, 93 THE ADAMS CONDOMINIUM IN ATLEY | ALPHARETTA, GA

Terrace Level - Middle Unit

Want to Know More About This Home?

CONTACT OUR COMMUNITY SALES MANAGER Call Us @ 470.436.2641

Please refer to actual blueprints for an accurate representation of home design. Home design and elevations subject to change without prior notice. Window, door and porch locations may vary by elevation. Subject to error, omission or withdrawal.