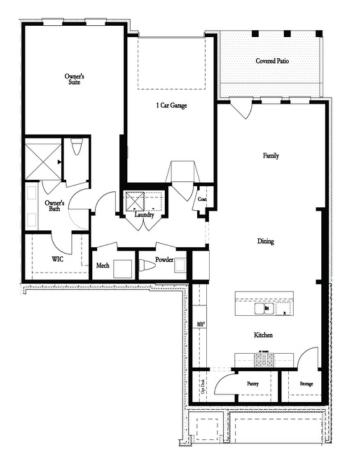

279 ATLEY PLACE, 93 THE ADAMS CONDOMINIUM IN ATLEY | ALPHARETTA, GA

Terrace Level - End Unit

Want to Know More About This Home?

CONTACT OUR COMMUNITY SALES MANAGER Call Us @ 470.436.2641

Please refer to actual blueprints for an accurate representation of home design. Home design and elevations subject to change without prior notice. Window, door and porch locations may vary by elevation. Subject to error, omission or withdrawal.