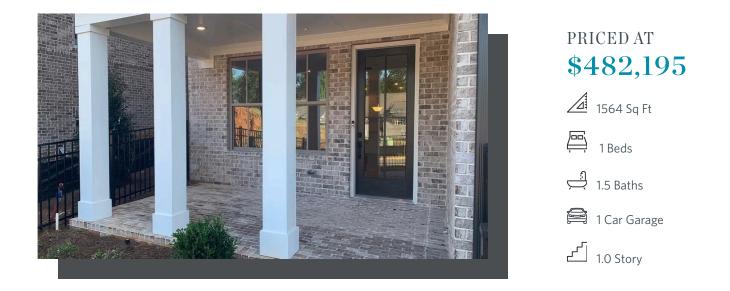

## 281 ATLEY PLACE, 96 THE ADAMS CONDOMINIUM IN ATLEY | ALPHARETTA, GA

Adams END by The Providence Group - ONE LEVEL LIVING END UNIT WITH FIREPLACE AND FENCED IN YARD!. This one level living condo has beautiful design upgrades so you can live life to the fullest. Welcome to the newest gated community in the heart of Downtown Alpharetta offering great amenities including a pool, pool house, dog park, neighborhood garden and direct access to the Alpha Loop. Stainless steel gas Whirlpool appliances, Cambria quartz countertops, soft close drawers and doors with lots of cabinets and huge walk in pantry. This end unit home has transom windows in the dining room letting in lots of nice natural light into the space. Extra walk in storage too! Cubbyhole where you can add a built in desk if you wish making it the perfect spot to be able to work from home. Decorative large nook to add wall art and credenza or a fun table to decorate. Large Owner's Suite featuring a double sink in the Owner's Bath, large walk in closet, big shower which also features a rainhead shower fixture with a bench. The entry to the home is on garage level and no stairs! Come make space for life here at Atley. ...

## Want to Know More About This Home?

CONTACT OUR COMMUNITY SALES MANAGER Call Us @ 470.436.2641