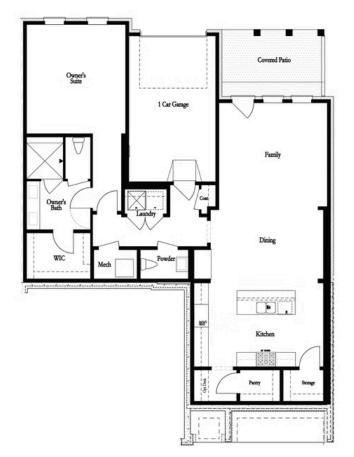

## 281 ATLEY PLACE, 96 THE ADAMS CONDOMINIUM IN ATLEY | ALPHARETTA, GA

Terrace Level - End Unit

Want to Know More About This Home?

CONTACT OUR COMMUNITY SALES MANAGER Call Us @ 470.436.2641

Please refer to actual blueprints for an accurate representation of home design. Home design and elevations subject to change without prior notice. Window, door and porch locations may vary by elevation. Subject to error, ornission or withdrawal.