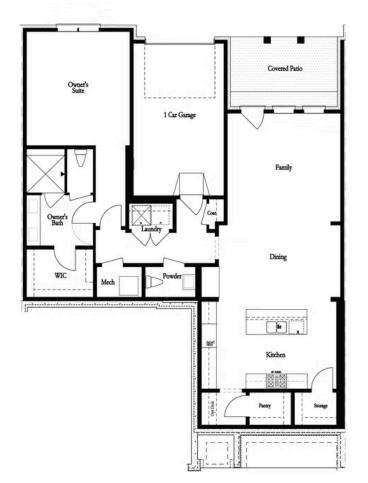

## 281 ATLEY PLACE, 96 THE ADAMS CONDOMINIUM IN ATLEY | ALPHARETTA, GA

Terrace Level - Middle Unit

Want to Know More About This Home?

CONTACT OUR COMMUNITY SALES MANAGER Call Us @ 470.436.2641

Please refer to actual blueprints for an accurate representation of home design. Home design and elevations subject to change without prior notice. Window, door and porch locations may vary by elevation. Subject to error, ornission or withdrawal.