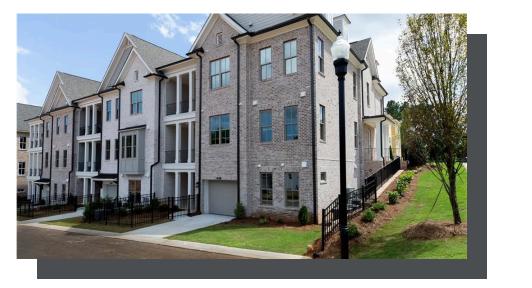

## 283 ATLEY PLACE, 99 THE ADAMS CONDOMINIUM IN ATLEY | ALPHARETTA, GA

PRICED AT \$463,120 1564 Sq Ft 1 Beds 1.5 Baths 1 Car Garage 1.0 Story

ONE LEVEL LIVING WITH FIREPLACE AND FENCED IN YARD HOA MAINTAINED!. This one level living condo has beautiful design upgrades so you can live life to the fullest. Welcome to the newest gated community in the heart of Downtown Alpharetta offering great amenities including a pool, pool house, dog park, neighborhood garden and direct access to the Alpha Loop. Stainless steel gas Whirlpool appliances, Cambria quartz countertops, soft close drawers and doors with lots of cabinets and huge walk in pantry. Extra walk in storage too! Cubbyhole where you can add a built in desk if you wish making it the perfect spot to be able to work from home. Decorative large nook to add wall art and credenza or a fun table to decorate. Hardwoods throughout, no carpet. Kitchen island has pendant lights and pull out trash bin. Family Room's Fireplace has shiplap wrapped floor to ceiling surround. Large Owner's Suite featuring a double sink in the Owner's Bath, large walk in closet, big shower which also features a rain head plumbing fixture with a bench. The entry to the home is on garage level and no stairs! Come make space for life here at Atley. Home due for ...