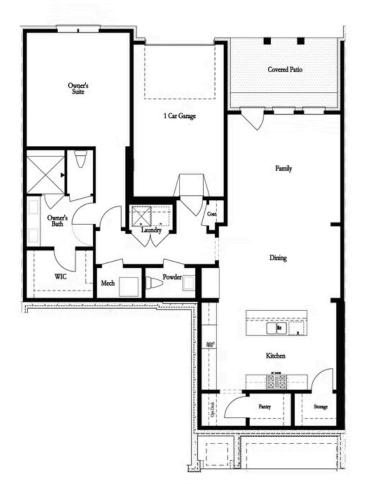

## 283 ATLEY PLACE, 99 THE ADAMS CONDOMINIUM IN ATLEY | ALPHARETTA, GA

Terrace Level - Middle Unit

Want to Know More About This Home?

CONTACT OUR COMMUNITY SALES MANAGER Call Us @ 470.436.2641

Please refer to actual blueprints for an accurate representation of home design. Home design and elevations subject to change without prior notice. Window, door and porch locations may vary by elevation. Subject to error, ornission or withdrawal.