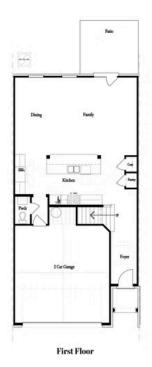

## 302 ATLEY PLACE, 41 THE BRAXTON II TOWNHOUSE IN ATLEY | ALPHARETTA, GA

PRICED AT **\$794,700** 

2141 Sq Ft

3 Beds

2.5 Baths

2 Car Garage

<u>2.0 Story</u>

Elevate your life in 2023! New Year New Price plus \$20k anyway you want on all contracts written before 1/31/2023 and close 3/31/2023. See agents for details. ONLY 3 remaining! MOVE IN READY!!!! The designer kitchen boasts white cabinets, quartz countertops, stainless appliances and a Slate Island. Serene Views from this 2-STORY TOWNHOME which offers main level entry from garage & front door leading to an open concept living space and private foyer. Tons of natural light pours in from the wall of rear windows. A huge glass sliding door off the Family Room leads to a rear deck with private views. Warm up on those chilly nights beside your shiplap wrapped fireplace. On the upper level, you will find the owner suite and bath. The owners bath features vaulted ceilings, slate cabinets, quartz countertops and an enlarged shower with 3 plumbing fixtures which includes a rain head. In addition, there is also a FREE STANDING TUB! 2 additional bedrooms are also on the 2nd floor. All showers have tile surround to the ceiling, Satin Nickel plumbing fixtures and hardware. Each bedroom has large walk in closets. Hard Surface floors throughout. 2-car garage w/driveway long enough for 2 more cars. ...