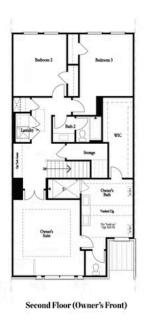

## 302 ATLEY PLACE, 41 THE BRAXTON II TOWNHOUSE IN ATLEY | ALPHARETTA, GA

PRICED AT **\$794,700** 

2141 Sq Ft

3 Beds

2.5 Baths

2 Car Garage

<u>2.0 Story</u>

Elevate your life in 2023! New Year New Price plus \$20k anyway you want on all contracts written before 1/31/2023 and close 3/31/2023. See agents for details. ONLY 3 remaining! MOVE IN READY!!!! The designer kitchen boasts white cabinets, quartz countertops, stainless appliances and a Slate Island. Serene Views from this 2-STORY TOWNHOME which offers main level entry from garage & front door leading to an open concept living space and private foyer. Tons of natural light pours in from the wall of rear windows. A huge glass sliding door off the Family Room leads to a rear deck with private views. Warm up on those chilly nights beside your shiplap wrapped fireplace. On the upper level, you will find the owner suite and bath. The owners bath features vaulted ceilings, slate cabinets, quartz countertops and an enlarged shower with 3 plumbing fixtures which includes a rain head. In addition, there is also a FREE STANDING TUB! 2 additional bedrooms are also on the 2nd floor. All showers have tile surround to the ceiling, Satin Nickel plumbing fixtures and hardware. Each bedroom has large walk in closets. Hard Surface floors throughout. 2-car garage w/driveway long enough for 2 more cars. ...