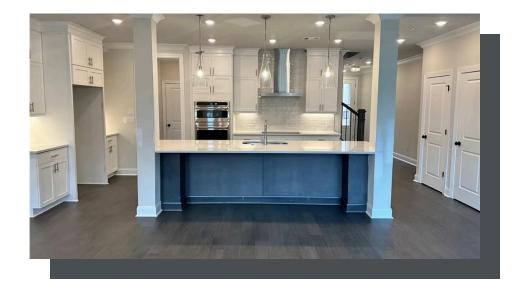

## 302 ATLEY PLACE, 41 THE BRAXTON II TOWNHOUSE IN ATLEY | ALPHARETTA, GA

PRICED AT **\$794,700** 

2141 Sq Ft

3 Beds

2.5 Baths

2 Car Garage

<u>2.0 Story</u>

Elevate your life in 2023! New Year New Price plus \$20k anyway you want on all contracts written before 1/31/2023 and close 3/31/2023. See agents for details. ONLY 3 remaining! MOVE IN READY!!!! The designer kitchen boasts white cabinets, quartz countertops, stainless appliances and a Slate Island. Serene Views from this 2-STORY TOWNHOME which offers main level entry from garage & front door leading to an open concept living space and private foyer. Tons of natural light pours in from the wall of rear windows. A huge glass sliding door off the Family Room leads to a rear deck with private views. Warm up on those chilly nights beside your shiplap wrapped fireplace. On the upper level, you will find the owner suite and bath. The owners bath features vaulted ceilings, slate cabinets, quartz countertops and an enlarged shower with 3 plumbing fixtures which includes a rain head. In addition, there is also a FREE STANDING TUB! 2 additional bedrooms are also on the 2nd floor. All showers have tile surround to the ceiling, Satin Nickel plumbing fixtures and hardware. Each bedroom has large walk in closets. Hard Surface floors throughout. 2-car garage w/driveway long enough for 2 more cars. ...