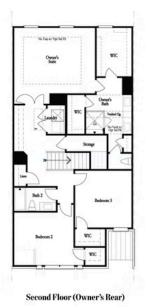

## 302 ATLEY PLACE, 41 THE BRAXTON II TOWNHOUSE IN ATLEY | ALPHARETTA, GA

PRICED AT **\$794,700** 

2141 Sq Ft

3 Beds

2.5 Baths

2 Car Garage

<u>2.0 Story</u>

Elevate your life in 2023! New Year New Price plus \$20k anyway you want on all contracts written before 1/31/2023 and close 3/31/2023. See agents for details. ONLY 3 remaining! MOVE IN READY!!!! The designer kitchen boasts white cabinets, quartz countertops, stainless appliances and a Slate Island. Serene Views from this 2-STORY TOWNHOME which offers main level entry from garage & front door leading to an open concept living space and private foyer. Tons of natural light pours in from the wall of rear windows. A huge glass sliding door off the Family Room leads to a rear deck with private views. Warm up on those chilly nights beside your shiplap wrapped fireplace. On the upper level, you will find the owner suite and bath. The owners bath features vaulted ceilings, slate cabinets, quartz countertops and an enlarged shower with 3 plumbing fixtures which includes a rain head. In addition, there is also a FREE STANDING TUB! 2 additional bedrooms are also on the 2nd floor. All showers have tile surround to the ceiling, Satin Nickel plumbing fixtures and hardware. Each bedroom has large walk in closets. Hard Surface floors throughout. 2-car garage w/driveway long enough for 2 more cars. ...