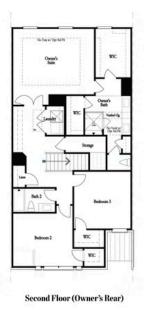

## 306 ATLEY PLACE, 39 THE BRAXTON II TOWNHOUSE IN ATLEY | ALPHARETTA, GA

PRICED AT **\$804,185** 

2141 Sq Ft

3 Beds

2.5 Baths

2 Car Garage

<u>-</u>ゴ 2.0 Story

Elevate your life in 2023! New Year New Price plus \$20k anyway you want on all contracts written before 1/31/2023 and close 3/31/2023. See agents for details. ONLY 3 remaining! MOVE IN READY!! This 2-STORY TOWNHOME w/SERENE VIEWS offers main level walk in from garage & front door to open concept living space and private foyer. Lots of rear windows allows tons of natural light. A huge glass sliding door off the Family Room gives access to the rear raised covered deck with Beautiful WOODED VIEWS. The family room fireplace is wrapped with Shiplap from floor to ceiling. The designer kitchen boasts white cabinets, quartz countertops and a Midnight Blue Island. Owner's bath has vaulted ceilings, midnight blue cabinets and an enlarged shower with 3 plumbing fixtures which includes a rain head! All showers have tile surround to the ceiling, Satin Nickel plumbing fixtures and hardware. Each bedroom has large walk in closets. Hardwoods throughout. 2-car garage w/driveway long enough for 2 more cars. Welcome home to a treelined gated community w/pool, cabana, dog park & neighborhood garden all in the heart of Alpharetta. HOA landscaped lawns providing beautiful ambiance as you relax. Quick walk to Maxwell Retail then stroll ...