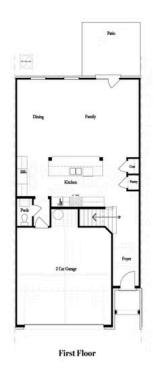

## 306 ATLEY PLACE, 39 THE BRAXTON II TOWNHOUSE IN ATLEY | ALPHARETTA, GA

PRICED AT **\$804,185** 

2141 Sq Ft

3 Beds

2.5 Baths

2 Car Garage

<u>-</u>ゴ 2.0 Story

Elevate your life in 2023! New Year New Price plus \$20k anyway you want on all contracts written before 1/31/2023 and close 3/31/2023. See agents for details. ONLY 3 remaining! MOVE IN READY!! This 2-STORY TOWNHOME w/SERENE VIEWS offers main level walk in from garage & front door to open concept living space and private foyer. Lots of rear windows allows tons of natural light. A huge glass sliding door off the Family Room gives access to the rear raised covered deck with Beautiful WOODED VIEWS. The family room fireplace is wrapped with Shiplap from floor to ceiling. The designer kitchen boasts white cabinets, quartz countertops and a Midnight Blue Island. Owner's bath has vaulted ceilings, midnight blue cabinets and an enlarged shower with 3 plumbing fixtures which includes a rain head! All showers have tile surround to the ceiling, Satin Nickel plumbing fixtures and hardware. Each bedroom has large walk in closets. Hardwoods throughout. 2-car garage w/driveway long enough for 2 more cars. Welcome home to a treelined gated community w/pool, cabana, dog park & neighborhood garden all in the heart of Alpharetta. HOA landscaped lawns providing beautiful ambiance as you relax. Quick walk to Maxwell Retail then stroll ...