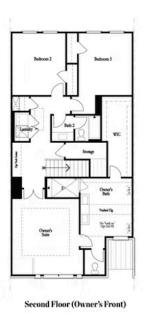

## 306 ATLEY PLACE, 39 THE BRAXTON II TOWNHOUSE IN ATLEY | ALPHARETTA, GA

PRICED AT **\$804,185** 

2141 Sq Ft

3 Beds

2.5 Baths

2 Car Garage

<u>-</u>ゴ 2.0 Story

Elevate your life in 2023! New Year New Price plus \$20k anyway you want on all contracts written before 1/31/2023 and close 3/31/2023. See agents for details. ONLY 3 remaining! MOVE IN READY!! This 2-STORY TOWNHOME w/SERENE VIEWS offers main level walk in from garage & front door to open concept living space and private foyer. Lots of rear windows allows tons of natural light. A huge glass sliding door off the Family Room gives access to the rear raised covered deck with Beautiful WOODED VIEWS. The family room fireplace is wrapped with Shiplap from floor to ceiling. The designer kitchen boasts white cabinets, quartz countertops and a Midnight Blue Island. Owner's bath has vaulted ceilings, midnight blue cabinets and an enlarged shower with 3 plumbing fixtures which includes a rain head! All showers have tile surround to the ceiling, Satin Nickel plumbing fixtures and hardware. Each bedroom has large walk in closets. Hardwoods throughout. 2-car garage w/driveway long enough for 2 more cars. Welcome home to a treelined gated community w/pool, cabana, dog park & neighborhood garden all in the heart of Alpharetta. HOA landscaped lawns providing beautiful ambiance as you relax. Quick walk to Maxwell Retail then stroll ...