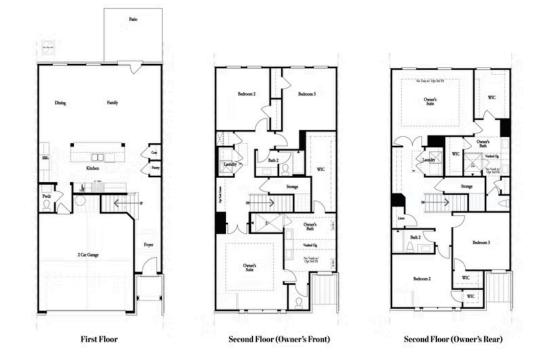

## 306 ATLEY PLACE, 39 THE BRAXTON II TOWNHOUSE IN ATLEY | ALPHARETTA, GA

| PRICED AT<br><b>\$804,185</b> |              |
|-------------------------------|--------------|
|                               | 2141 Sq Ft   |
|                               | 3 Beds       |
| )<br>)<br>)                   | 2.5 Baths    |
|                               | 2 Car Garage |
|                               | 2.0 Story    |

Elevate your life in 2023! New Year New Price plus \$20k anyway you want on all contracts written before 1/31/2023 and close 3/31/2023. See agents for details. ONLY 3 remaining! MOVE IN READY!! This 2-STORY TOWNHOME w/SERENE VIEWS offers main level walk in from garage & front door to open concept living space and private foyer. Lots of rear windows allows tons of natural light. A huge glass sliding door off the Family Room gives access to the rear raised covered deck with Beautiful WOODED VIEWS. The family room fireplace is wrapped with Shiplap from floor to ceiling. The designer kitchen boasts white cabinets, quartz countertops and a Midnight Blue Island. Owner's bath has vaulted ceilings, midnight blue cabinets and an enlarged shower with 3 plumbing fixtures which includes a rain head! All showers have tile surround to the ceiling, Satin Nickel plumbing fixtures and hardware. Each bedroom has large walk in closets. Hardwoods throughout. 2-car garage w/driveway long enough for 2 more cars. Welcome home to a treelined gated community w/pool, cabana, dog park & neighborhood garden all in the heart of Alpharetta. HOA landscaped lawns providing beautiful ambiance as you relax. Quick walk to Maxwell Retail then stroll ...