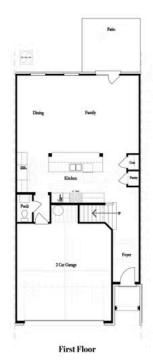

## 308 ATLEY PLACE, 38 THE BRAXTON II TOWNHOUSE IN ATLEY | ALPHARETTA, GA

PRICED AT **\$795,645** 

2141 Sq Ft

3 Beds

2 Car Garage

2.0 Story

Elevate your life in 2023! New Year New Price plus \$20k anyway you want on all contracts written before 1/31/2023 and close 3/31/2023. See agents for details. ONLY 3 remaining! MOVE IN READY!!! Welcome home to a treelined gated community w/pool, cabana, dog park & neighborhood garden all in the heart of Alpharetta. This 2-STORY TOWNHOME w/SERENE VIEWS offers main level walk in from garage & front door to open concept living space and private foyer. Quick walk to Maxwell Retail then stroll on over to Avalon or Downtown City Center. Lots of rear windows and a huge glass sliding door in the rear of the home off the Family Room to access the rear raised deck as well as bringing in sunlight and wooded views to enjoy. Fireplace surround 12x24 Cassero floor to ceiling in Family Room. Step outside on your back deck to take in all the sounds of the singing birds and whispering trees. Grey and white cabinets and quartz countertops throughout. Large walk in closets in all bedrooms. Owner's bath has vaulted ceilings and an enlarged shower with 3 plumbing fixtures which includes a rain head! All showers have tile surround to the ceiling. Matte Black ...