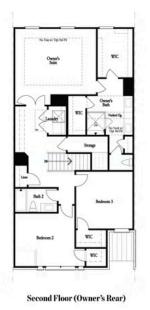

## 308 ATLEY PLACE, 38 THE BRAXTON II TOWNHOUSE IN ATLEY | ALPHARETTA, GA

PRICED AT **\$795,645** 

2141 Sq Ft

3 Beds

2 Car Garage

2.0 Story

Elevate your life in 2023! New Year New Price plus \$20k anyway you want on all contracts written before 1/31/2023 and close 3/31/2023. See agents for details. ONLY 3 remaining! MOVE IN READY!!! Welcome home to a treelined gated community w/pool, cabana, dog park & neighborhood garden all in the heart of Alpharetta. This 2-STORY TOWNHOME w/SERENE VIEWS offers main level walk in from garage & front door to open concept living space and private foyer. Quick walk to Maxwell Retail then stroll on over to Avalon or Downtown City Center. Lots of rear windows and a huge glass sliding door in the rear of the home off the Family Room to access the rear raised deck as well as bringing in sunlight and wooded views to enjoy. Fireplace surround 12x24 Cassero floor to ceiling in Family Room. Step outside on your back deck to take in all the sounds of the singing birds and whispering trees. Grey and white cabinets and quartz countertops throughout. Large walk in closets in all bedrooms. Owner's bath has vaulted ceilings and an enlarged shower with 3 plumbing fixtures which includes a rain head! All showers have tile surround to the ceiling. Matte Black ...