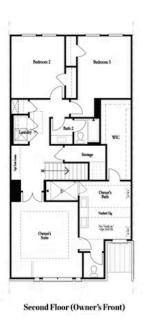

## 308 ATLEY PLACE, 38 THE BRAXTON II TOWNHOUSE IN ATLEY | ALPHARETTA, GA

PRICED AT **\$795,645** 

2141 Sq Ft

3 Beds

2 Car Garage

2.0 Story

Elevate your life in 2023! New Year New Price plus \$20k anyway you want on all contracts written before 1/31/2023 and close 3/31/2023. See agents for details. ONLY 3 remaining! MOVE IN READY!!! Welcome home to a treelined gated community w/pool, cabana, dog park & neighborhood garden all in the heart of Alpharetta. This 2-STORY TOWNHOME w/SERENE VIEWS offers main level walk in from garage & front door to open concept living space and private foyer. Quick walk to Maxwell Retail then stroll on over to Avalon or Downtown City Center. Lots of rear windows and a huge glass sliding door in the rear of the home off the Family Room to access the rear raised deck as well as bringing in sunlight and wooded views to enjoy. Fireplace surround 12x24 Cassero floor to ceiling in Family Room. Step outside on your back deck to take in all the sounds of the singing birds and whispering trees. Grey and white cabinets and quartz countertops throughout. Large walk in closets in all bedrooms. Owner's bath has vaulted ceilings and an enlarged shower with 3 plumbing fixtures which includes a rain head! All showers have tile surround to the ceiling. Matte Black ...