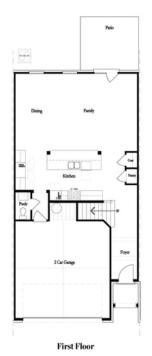

## 308 ATLEY PLACE, 38 THE BRAXTON II TOWNHOUSE IN ATLEY | ALPHARETTA, GA

PRICED AT

\$795,645

2141 Sq Ft

⊟ 3 Beds

2.5 Baths

2 Car Garage

2.0 Story

Elevate your life in 2023! New Year New Price plus \$20k anyway you want on all contracts written before 1/31/2023 and close 3/31/2023. See agents for details. ONLY 3 remaining! MOVE IN READY!!! Welcome home to a treelined gated community w/pool, cabana, dog park & neighborhood garden all in the heart of Alpharetta. This 2-STORY TOWNHOME w/SERENE VIEWS offers main level walk in from garage & front door to open concept living space and private foyer. Quick walk to Maxwell Retail then stroll on over to Avalon or Downtown City Center. Lots of rear windows and a huge glass sliding door in the rear of the home off the Family Room to access the rear raised deck as well as bringing in sunlight and wooded views to enjoy. Fireplace surround 12x24 Cassero floor to ceiling in Family Room. Step outside on your back deck to take in all the sounds of the singing birds and whispering trees. Grey and white cabinets and quartz countertops throughout. Large walk in closets in all bedrooms. Owner's bath has vaulted ceilings and an enlarged shower with 3 plumbing fixtures which includes a rain head! All showers have tile surround to the ceiling. Matte Black ...