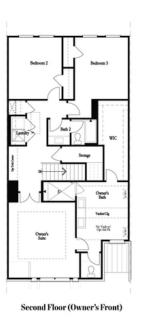

## 308 ATLEY PLACE, 38 THE BRAXTON II TOWNHOUSE IN ATLEY | ALPHARETTA, GA

PRICED AT

\$795,645

2141 Sq Ft

⊟ 3 Beds

2.5 Baths

2 Car Garage

2.0 Story

Elevate your life in 2023! New Year New Price plus \$20k anyway you want on all contracts written before 1/31/2023 and close 3/31/2023. See agents for details. ONLY 3 remaining! MOVE IN READY!!! Welcome home to a treelined gated community w/pool, cabana, dog park & neighborhood garden all in the heart of Alpharetta. This 2-STORY TOWNHOME w/SERENE VIEWS offers main level walk in from garage & front door to open concept living space and private foyer. Quick walk to Maxwell Retail then stroll on over to Avalon or Downtown City Center. Lots of rear windows and a huge glass sliding door in the rear of the home off the Family Room to access the rear raised deck as well as bringing in sunlight and wooded views to enjoy. Fireplace surround 12x24 Cassero floor to ceiling in Family Room. Step outside on your back deck to take in all the sounds of the singing birds and whispering trees. Grey and white cabinets and quartz countertops throughout. Large walk in closets in all bedrooms. Owner's bath has vaulted ceilings and an enlarged shower with 3 plumbing fixtures which includes a rain head! All showers have tile surround to the ceiling. Matte Black ...