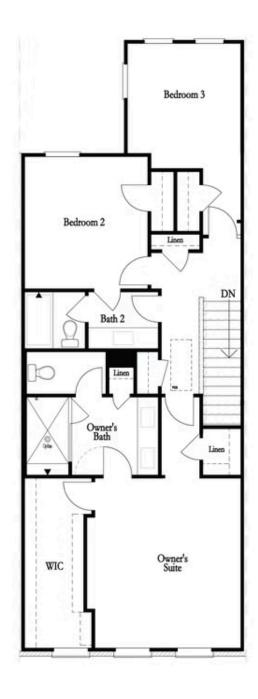

PRICED AT **\$842,900** 

2155 Sq Ft

3 Beds

2.5 Baths

🗎 2 Car Garage

كا 3.0 Story

You will love this END UNIT Bedford floorplan! You are welcomed with a BEAUTIFUL OUTDOOR COVERED PATIO that has triple sliding doors and a covered FIREPLACE. Terrace Level entry into a large room that can be used however you choose - Media/Game/Office/Exercise Room. Head to the 2nd floor to find the open concept living area with 10' ceilings, walk-in pantry & a sunroom that has access to the deck off the rear. The amazing Kitchen has all White cabinets with Luxe Gold hardware, Driftwood island, Cambria Countertops and FARMHOUSE SINK!! The gold lighting fixtures are a beautiful design element. The Family Room offers a gas Fireplace with beautiful White Shiplap Surround hung vertically adding a beautiful focal point in the home. HARDWOODS THROUGHOUT! Tons of windows letting in lots of natural light. The 3rd floor features an oversized Owner's Suite in the front w/LARGE WALK-IN CLOSET. The owners bath includes an extra large tiled shower with a drying area. Two bedrooms in the rear of the home can both access the 2nd deck and enjoy some sunshine! You will love all the storage this home has to offer. 3-Story Brick Exterior with 2-car garage and driveway long enough for 2 ...