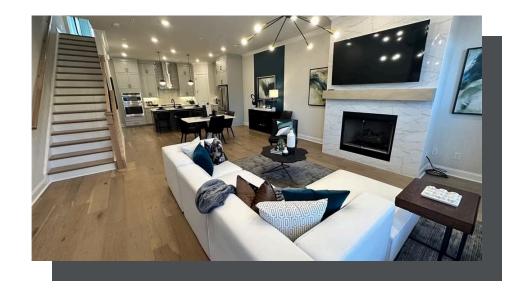

PRICED AT **\$842,900** 

2155 Sq Ft

3 Beds

2.5 Baths

🗎 2 Car Garage

كا 3.0 Story

You will love this END UNIT Bedford floorplan! You are welcomed with a BEAUTIFUL OUTDOOR COVERED PATIO that has triple sliding doors and a covered FIREPLACE. Terrace Level entry into a large room that can be used however you choose - Media/Game/Office/Exercise Room. Head to the 2nd floor to find the open concept living area with 10' ceilings, walk-in pantry & a sunroom that has access to the deck off the rear. The amazing Kitchen has all White cabinets with Luxe Gold hardware, Driftwood island, Cambria Countertops and FARMHOUSE SINK!! The gold lighting fixtures are a beautiful design element. The Family Room offers a gas Fireplace with beautiful White Shiplap Surround hung vertically adding a beautiful focal point in the home. HARDWOODS THROUGHOUT! Tons of windows letting in lots of natural light. The 3rd floor features an oversized Owner's Suite in the front w/LARGE WALK-IN CLOSET. The owners bath includes an extra large tiled shower with a drying area. Two bedrooms in the rear of the home can both access the 2nd deck and enjoy some sunshine! You will love all the storage this home has to offer. 3-Story Brick Exterior with 2-car garage and driveway long enough for 2 ...