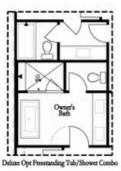

PRICED AT **\$842,900** 

2155 Sq Ft

3 Beds

2.5 Baths

🗎 2 Car Garage

كا 3.0 Story

You will love this END UNIT Bedford floorplan! You are welcomed with a BEAUTIFUL OUTDOOR COVERED PATIO that has triple sliding doors and a covered FIREPLACE. Terrace Level entry into a large room that can be used however you choose - Media/Game/Office/Exercise Room. Head to the 2nd floor to find the open concept living area with 10' ceilings, walk-in pantry & a sunroom that has access to the deck off the rear. The amazing Kitchen has all White cabinets with Luxe Gold hardware, Driftwood island, Cambria Countertops and FARMHOUSE SINK!! The gold lighting fixtures are a beautiful design element. The Family Room offers a gas Fireplace with beautiful White Shiplap Surround hung vertically adding a beautiful focal point in the home. HARDWOODS THROUGHOUT! Tons of windows letting in lots of natural light. The 3rd floor features an oversized Owner's Suite in the front w/LARGE WALK-IN CLOSET. The owners bath includes an extra large tiled shower with a drying area. Two bedrooms in the rear of the home can both access the 2nd deck and enjoy some sunshine! You will love all the storage this home has to offer. 3-Story Brick Exterior with 2-car garage and driveway long enough for 2 ...