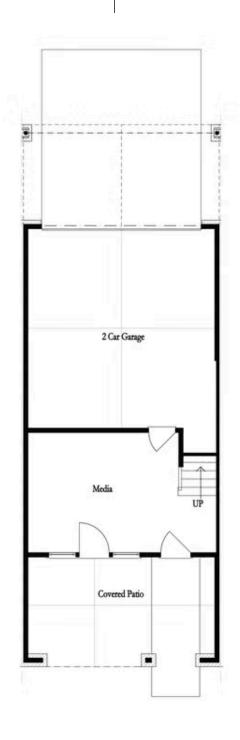

PRICED AT **\$842,900** 

2155 Sq Ft

3 Beds

2.5 Baths

🗎 2 Car Garage

كا 3.0 Story

You will love this END UNIT Bedford floorplan! You are welcomed with a BEAUTIFUL OUTDOOR COVERED PATIO that has triple sliding doors and a covered FIREPLACE. Terrace Level entry into a large room that can be used however you choose - Media/Game/Office/Exercise Room. Head to the 2nd floor to find the open concept living area with 10' ceilings, walk-in pantry & a sunroom that has access to the deck off the rear. The amazing Kitchen has all White cabinets with Luxe Gold hardware, Driftwood island, Cambria Countertops and FARMHOUSE SINK!! The gold lighting fixtures are a beautiful design element. The Family Room offers a gas Fireplace with beautiful White Shiplap Surround hung vertically adding a beautiful focal point in the home. HARDWOODS THROUGHOUT! Tons of windows letting in lots of natural light. The 3rd floor features an oversized Owner's Suite in the front w/LARGE WALK-IN CLOSET. The owners bath includes an extra large tiled shower with a drying area. Two bedrooms in the rear of the home can both access the 2nd deck and enjoy some sunshine! You will love all the storage this home has to offer. 3-Story Brick Exterior with 2-car garage and driveway long enough for 2 ...