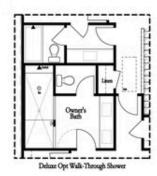

PRICED AT **\$842,900** 

2155 Sq Ft

3 Beds

2.5 Baths

🗎 2 Car Garage

كا 3.0 Story

You will love this END UNIT Bedford floorplan! You are welcomed with a BEAUTIFUL OUTDOOR COVERED PATIO that has triple sliding doors and a covered FIREPLACE. Terrace Level entry into a large room that can be used however you choose - Media/Game/Office/Exercise Room. Head to the 2nd floor to find the open concept living area with 10' ceilings, walk-in pantry & a sunroom that has access to the deck off the rear. The amazing Kitchen has all White cabinets with Luxe Gold hardware, Driftwood island, Cambria Countertops and FARMHOUSE SINK!! The gold lighting fixtures are a beautiful design element. The Family Room offers a gas Fireplace with beautiful White Shiplap Surround hung vertically adding a beautiful focal point in the home. HARDWOODS THROUGHOUT! Tons of windows letting in lots of natural light. The 3rd floor features an oversized Owner's Suite in the front w/LARGE WALK-IN CLOSET. The owners bath includes an extra large tiled shower with a drying area. Two bedrooms in the rear of the home can both access the 2nd deck and enjoy some sunshine! You will love all the storage this home has to offer. 3-Story Brick Exterior with 2-car garage and driveway long enough for 2 ...