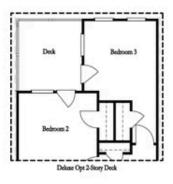

PRICED AT **\$842,900** 

2155 Sq Ft

3 Beds

2.5 Baths

🗎 2 Car Garage

كا 3.0 Story

You will love this END UNIT Bedford floorplan! You are welcomed with a BEAUTIFUL OUTDOOR COVERED PATIO that has triple sliding doors and a covered FIREPLACE. Terrace Level entry into a large room that can be used however you choose - Media/Game/Office/Exercise Room. Head to the 2nd floor to find the open concept living area with 10' ceilings, walk-in pantry & a sunroom that has access to the deck off the rear. The amazing Kitchen has all White cabinets with Luxe Gold hardware, Driftwood island, Cambria Countertops and FARMHOUSE SINK!! The gold lighting fixtures are a beautiful design element. The Family Room offers a gas Fireplace with beautiful White Shiplap Surround hung vertically adding a beautiful focal point in the home. HARDWOODS THROUGHOUT! Tons of windows letting in lots of natural light. The 3rd floor features an oversized Owner's Suite in the front w/LARGE WALK-IN CLOSET. The owners bath includes an extra large tiled shower with a drying area. Two bedrooms in the rear of the home can both access the 2nd deck and enjoy some sunshine! You will love all the storage this home has to offer. 3-Story Brick Exterior with 2-car garage and driveway long enough for 2 ...