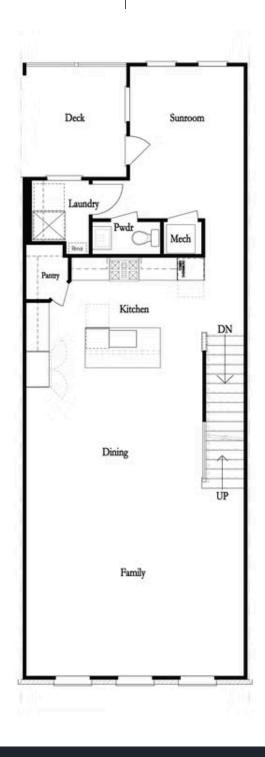

PRICED AT **\$842,900** 

2155 Sq Ft

3 Beds

2.5 Baths

🗎 2 Car Garage

كا 3.0 Story

You will love this END UNIT Bedford floorplan! You are welcomed with a BEAUTIFUL OUTDOOR COVERED PATIO that has triple sliding doors and a covered FIREPLACE. Terrace Level entry into a large room that can be used however you choose - Media/Game/Office/Exercise Room. Head to the 2nd floor to find the open concept living area with 10' ceilings, walk-in pantry & a sunroom that has access to the deck off the rear. The amazing Kitchen has all White cabinets with Luxe Gold hardware, Driftwood island, Cambria Countertops and FARMHOUSE SINK!! The gold lighting fixtures are a beautiful design element. The Family Room offers a gas Fireplace with beautiful White Shiplap Surround hung vertically adding a beautiful focal point in the home. HARDWOODS THROUGHOUT! Tons of windows letting in lots of natural light. The 3rd floor features an oversized Owner's Suite in the front w/LARGE WALK-IN CLOSET. The owners bath includes an extra large tiled shower with a drying area. Two bedrooms in the rear of the home can both access the 2nd deck and enjoy some sunshine! You will love all the storage this home has to offer. 3-Story Brick Exterior with 2-car garage and driveway long enough for 2 ...