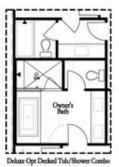

PRICED AT **\$842,900** 

2155 Sq Ft

3 Beds

2.5 Baths

🗎 2 Car Garage

كا 3.0 Story

You will love this END UNIT Bedford floorplan! You are welcomed with a BEAUTIFUL OUTDOOR COVERED PATIO that has triple sliding doors and a covered FIREPLACE. Terrace Level entry into a large room that can be used however you choose - Media/Game/Office/Exercise Room. Head to the 2nd floor to find the open concept living area with 10' ceilings, walk-in pantry & a sunroom that has access to the deck off the rear. The amazing Kitchen has all White cabinets with Luxe Gold hardware, Driftwood island, Cambria Countertops and FARMHOUSE SINK!! The gold lighting fixtures are a beautiful design element. The Family Room offers a gas Fireplace with beautiful White Shiplap Surround hung vertically adding a beautiful focal point in the home. HARDWOODS THROUGHOUT! Tons of windows letting in lots of natural light. The 3rd floor features an oversized Owner's Suite in the front w/LARGE WALK-IN CLOSET. The owners bath includes an extra large tiled shower with a drying area. Two bedrooms in the rear of the home can both access the 2nd deck and enjoy some sunshine! You will love all the storage this home has to offer. 3-Story Brick Exterior with 2-car garage and driveway long enough for 2 ...