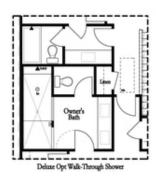

PRICED AT

\$842,900

2155 Sq Ft

== ∃ 3 Beds

2.5 Baths

2 Car Garage

رات 3.0 Story

You will love this END UNIT Bedford floorplan! You are welcomed with a BEAUTIFUL OUTDOOR COVERED PATIO that has triple sliding doors and a covered FIREPLACE. Terrace Level entry into a large room that can be used however you choose - Media/Game/Office/Exercise Room. Head to the 2nd floor to find the open concept living area with 10' ceilings, walk-in pantry & a sunroom that has access to the deck off the rear. The amazing Kitchen has all White cabinets with Luxe Gold hardware, Driftwood island, Cambria Countertops and FARMHOUSE SINK!! The gold lighting fixtures are a beautiful design element. The Family Room offers a gas Fireplace with beautiful White Shiplap Surround hung vertically adding a beautiful focal point in the home. HARDWOODS THROUGHOUT! Tons of windows letting in lots of natural light. The 3rd floor features an oversized Owner's Suite in the front w/LARGE WALK-IN CLOSET. The owners bath includes an extra large tiled shower with a drying area. Two bedrooms in the rear of the home can both access the 2nd deck and enjoy some sunshine! You will love all the storage this home has to offer. 3-Story Brick Exterior with 2-car garage and driveway long enough for 2 ...