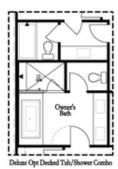

PRICED AT

\$842,900

2155 Sq Ft

== ∃ 3 Beds

2.5 Baths

2 Car Garage

رات 3.0 Story

You will love this END UNIT Bedford floorplan! You are welcomed with a BEAUTIFUL OUTDOOR COVERED PATIO that has triple sliding doors and a covered FIREPLACE. Terrace Level entry into a large room that can be used however you choose - Media/Game/Office/Exercise Room. Head to the 2nd floor to find the open concept living area with 10' ceilings, walk-in pantry & a sunroom that has access to the deck off the rear. The amazing Kitchen has all White cabinets with Luxe Gold hardware, Driftwood island, Cambria Countertops and FARMHOUSE SINK!! The gold lighting fixtures are a beautiful design element. The Family Room offers a gas Fireplace with beautiful White Shiplap Surround hung vertically adding a beautiful focal point in the home. HARDWOODS THROUGHOUT! Tons of windows letting in lots of natural light. The 3rd floor features an oversized Owner's Suite in the front w/LARGE WALK-IN CLOSET. The owners bath includes an extra large tiled shower with a drying area. Two bedrooms in the rear of the home can both access the 2nd deck and enjoy some sunshine! You will love all the storage this home has to offer. 3-Story Brick Exterior with 2-car garage and driveway long enough for 2 ...