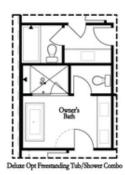

PRICED AT

\$842,900

2155 Sq Ft

== ∃ 3 Beds

2.5 Baths

2 Car Garage

رات 3.0 Story

You will love this END UNIT Bedford floorplan! You are welcomed with a BEAUTIFUL OUTDOOR COVERED PATIO that has triple sliding doors and a covered FIREPLACE. Terrace Level entry into a large room that can be used however you choose - Media/Game/Office/Exercise Room. Head to the 2nd floor to find the open concept living area with 10' ceilings, walk-in pantry & a sunroom that has access to the deck off the rear. The amazing Kitchen has all White cabinets with Luxe Gold hardware, Driftwood island, Cambria Countertops and FARMHOUSE SINK!! The gold lighting fixtures are a beautiful design element. The Family Room offers a gas Fireplace with beautiful White Shiplap Surround hung vertically adding a beautiful focal point in the home. HARDWOODS THROUGHOUT! Tons of windows letting in lots of natural light. The 3rd floor features an oversized Owner's Suite in the front w/LARGE WALK-IN CLOSET. The owners bath includes an extra large tiled shower with a drying area. Two bedrooms in the rear of the home can both access the 2nd deck and enjoy some sunshine! You will love all the storage this home has to offer. 3-Story Brick Exterior with 2-car garage and driveway long enough for 2 ...