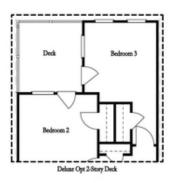

PRICED AT

\$842,900

2155 Sq Ft

== ∃ 3 Beds

2.5 Baths

2 Car Garage

رات 3.0 Story

You will love this END UNIT Bedford floorplan! You are welcomed with a BEAUTIFUL OUTDOOR COVERED PATIO that has triple sliding doors and a covered FIREPLACE. Terrace Level entry into a large room that can be used however you choose - Media/Game/Office/Exercise Room. Head to the 2nd floor to find the open concept living area with 10' ceilings, walk-in pantry & a sunroom that has access to the deck off the rear. The amazing Kitchen has all White cabinets with Luxe Gold hardware, Driftwood island, Cambria Countertops and FARMHOUSE SINK!! The gold lighting fixtures are a beautiful design element. The Family Room offers a gas Fireplace with beautiful White Shiplap Surround hung vertically adding a beautiful focal point in the home. HARDWOODS THROUGHOUT! Tons of windows letting in lots of natural light. The 3rd floor features an oversized Owner's Suite in the front w/LARGE WALK-IN CLOSET. The owners bath includes an extra large tiled shower with a drying area. Two bedrooms in the rear of the home can both access the 2nd deck and enjoy some sunshine! You will love all the storage this home has to offer. 3-Story Brick Exterior with 2-car garage and driveway long enough for 2 ...