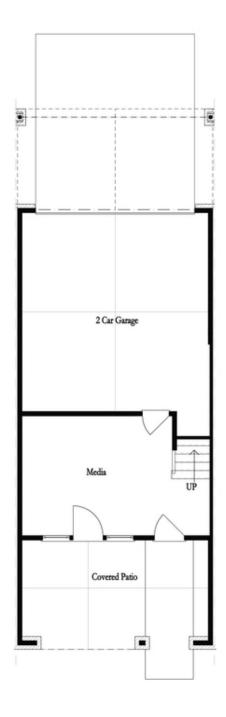

PRICED AT

\$842,900

2155 Sq Ft

== ∃ 3 Beds

2.5 Baths

2 Car Garage

رات 3.0 Story

You will love this END UNIT Bedford floorplan! You are welcomed with a BEAUTIFUL OUTDOOR COVERED PATIO that has triple sliding doors and a covered FIREPLACE. Terrace Level entry into a large room that can be used however you choose - Media/Game/Office/Exercise Room. Head to the 2nd floor to find the open concept living area with 10' ceilings, walk-in pantry & a sunroom that has access to the deck off the rear. The amazing Kitchen has all White cabinets with Luxe Gold hardware, Driftwood island, Cambria Countertops and FARMHOUSE SINK!! The gold lighting fixtures are a beautiful design element. The Family Room offers a gas Fireplace with beautiful White Shiplap Surround hung vertically adding a beautiful focal point in the home. HARDWOODS THROUGHOUT! Tons of windows letting in lots of natural light. The 3rd floor features an oversized Owner's Suite in the front w/LARGE WALK-IN CLOSET. The owners bath includes an extra large tiled shower with a drying area. Two bedrooms in the rear of the home can both access the 2nd deck and enjoy some sunshine! You will love all the storage this home has to offer. 3-Story Brick Exterior with 2-car garage and driveway long enough for 2 ...