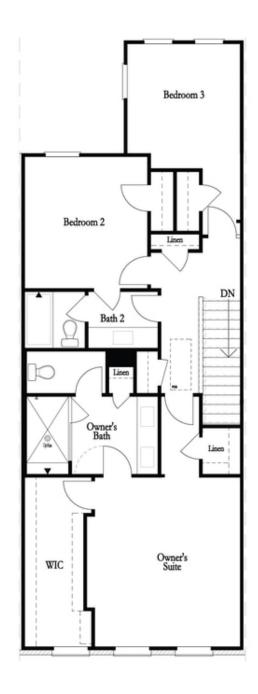

PRICED AT

\$842,900

2155 Sq Ft

== ∃ 3 Beds

2.5 Baths

2 Car Garage

رات 3.0 Story

You will love this END UNIT Bedford floorplan! You are welcomed with a BEAUTIFUL OUTDOOR COVERED PATIO that has triple sliding doors and a covered FIREPLACE. Terrace Level entry into a large room that can be used however you choose - Media/Game/Office/Exercise Room. Head to the 2nd floor to find the open concept living area with 10' ceilings, walk-in pantry & a sunroom that has access to the deck off the rear. The amazing Kitchen has all White cabinets with Luxe Gold hardware, Driftwood island, Cambria Countertops and FARMHOUSE SINK!! The gold lighting fixtures are a beautiful design element. The Family Room offers a gas Fireplace with beautiful White Shiplap Surround hung vertically adding a beautiful focal point in the home. HARDWOODS THROUGHOUT! Tons of windows letting in lots of natural light. The 3rd floor features an oversized Owner's Suite in the front w/LARGE WALK-IN CLOSET. The owners bath includes an extra large tiled shower with a drying area. Two bedrooms in the rear of the home can both access the 2nd deck and enjoy some sunshine! You will love all the storage this home has to offer. 3-Story Brick Exterior with 2-car garage and driveway long enough for 2 ...