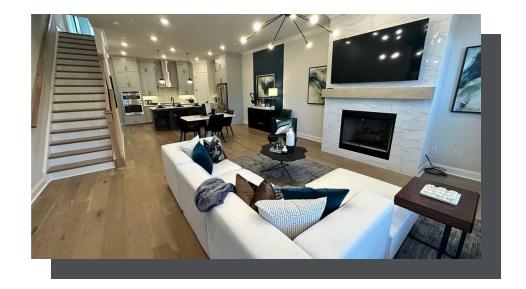

PRICED AT

\$842,900

2155 Sq Ft

== ∃ 3 Beds

2.5 Baths

2 Car Garage

رات 3.0 Story

You will love this END UNIT Bedford floorplan! You are welcomed with a BEAUTIFUL OUTDOOR COVERED PATIO that has triple sliding doors and a covered FIREPLACE. Terrace Level entry into a large room that can be used however you choose - Media/Game/Office/Exercise Room. Head to the 2nd floor to find the open concept living area with 10' ceilings, walk-in pantry & a sunroom that has access to the deck off the rear. The amazing Kitchen has all White cabinets with Luxe Gold hardware, Driftwood island, Cambria Countertops and FARMHOUSE SINK!! The gold lighting fixtures are a beautiful design element. The Family Room offers a gas Fireplace with beautiful White Shiplap Surround hung vertically adding a beautiful focal point in the home. HARDWOODS THROUGHOUT! Tons of windows letting in lots of natural light. The 3rd floor features an oversized Owner's Suite in the front w/LARGE WALK-IN CLOSET. The owners bath includes an extra large tiled shower with a drying area. Two bedrooms in the rear of the home can both access the 2nd deck and enjoy some sunshine! You will love all the storage this home has to offer. 3-Story Brick Exterior with 2-car garage and driveway long enough for 2 ...