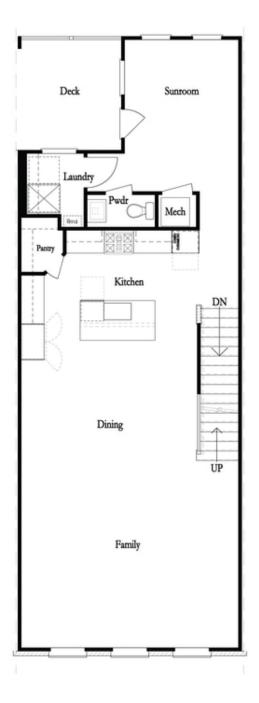

PRICED AT

\$842,900

2155 Sq Ft

== ∃ 3 Beds

2.5 Baths

2 Car Garage

رات 3.0 Story

You will love this END UNIT Bedford floorplan! You are welcomed with a BEAUTIFUL OUTDOOR COVERED PATIO that has triple sliding doors and a covered FIREPLACE. Terrace Level entry into a large room that can be used however you choose - Media/Game/Office/Exercise Room. Head to the 2nd floor to find the open concept living area with 10' ceilings, walk-in pantry & a sunroom that has access to the deck off the rear. The amazing Kitchen has all White cabinets with Luxe Gold hardware, Driftwood island, Cambria Countertops and FARMHOUSE SINK!! The gold lighting fixtures are a beautiful design element. The Family Room offers a gas Fireplace with beautiful White Shiplap Surround hung vertically adding a beautiful focal point in the home. HARDWOODS THROUGHOUT! Tons of windows letting in lots of natural light. The 3rd floor features an oversized Owner's Suite in the front w/LARGE WALK-IN CLOSET. The owners bath includes an extra large tiled shower with a drying area. Two bedrooms in the rear of the home can both access the 2nd deck and enjoy some sunshine! You will love all the storage this home has to offer. 3-Story Brick Exterior with 2-car garage and driveway long enough for 2 ...