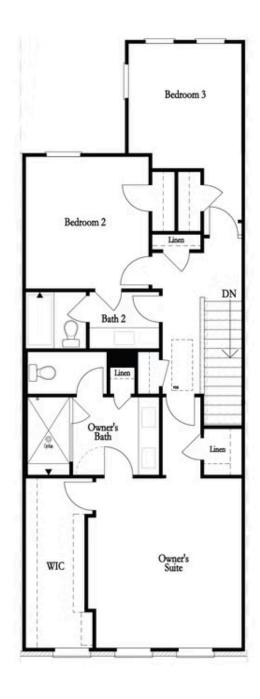

PRICED AT

\$837,155

2155 Sq Ft

3 Beds

2.5 Baths

🗎 2 Car Garage

كا 3.0 Story

Elevate your life in 2023 with a new home by The Providence Group \*\*\$15,000 Towards Closing Cost for Closings by 9/30 with any one of Seller's 4-Preferred Lenders\*\*! MODEL HOME FOR SALE - MOVE IN READY! Lets get excited to be in the heart of Downtown Alpharetta! Beautiful outdoor covered patio offering an OUTDOOR STONE FIREPLACE for entertaining. Come on in the front door where Media Room on Terrace Level can be decorated and used as anything you desire. OPEN CONCEPT LIVING space that offers a fun MULTIPLE GREY DESIGN PALLET with BLACK MATTE HARDWARE! Fireplace in Family Room for those few cold Georgia nights with beautiful WHITE TILE SURROUND. Come on upstairs to 3rd floor's Owner's Suite w/large walk-in closet. Perfect sized shower offering 3 plumbing fixtures with double vanity in Owner's Bath. HARDWOODS THROUGHOUT! Secondary bedrooms you ask? Rear of the home and can BOTH access a deck to enjoy some sunshine! Tons of windows letting in lots of natural light. Front fenced in landscaped yard HOA maintained. ONLY 5 BEDFORD PLANS REMAIN AT ATLEY BEFORE SELL OUT!!! 1-2-8 Warranty.