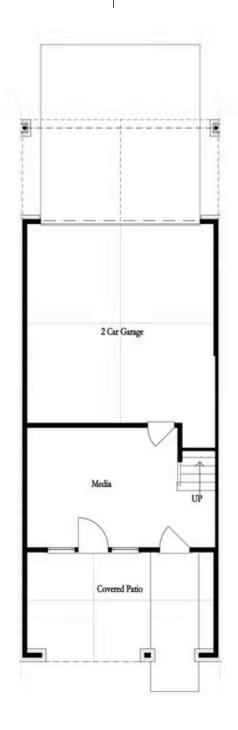

PRICED AT

\$837,155

2155 Sq Ft

3 Beds

2.5 Baths

🗎 2 Car Garage

كا 3.0 Story

Elevate your life in 2023 with a new home by The Providence Group \*\*\$15,000 Towards Closing Cost for Closings by 9/30 with any one of Seller's 4-Preferred Lenders\*\*! MODEL HOME FOR SALE - MOVE IN READY! Lets get excited to be in the heart of Downtown Alpharetta! Beautiful outdoor covered patio offering an OUTDOOR STONE FIREPLACE for entertaining. Come on in the front door where Media Room on Terrace Level can be decorated and used as anything you desire. OPEN CONCEPT LIVING space that offers a fun MULTIPLE GREY DESIGN PALLET with BLACK MATTE HARDWARE! Fireplace in Family Room for those few cold Georgia nights with beautiful WHITE TILE SURROUND. Come on upstairs to 3rd floor's Owner's Suite w/large walk-in closet. Perfect sized shower offering 3 plumbing fixtures with double vanity in Owner's Bath. HARDWOODS THROUGHOUT! Secondary bedrooms you ask? Rear of the home and can BOTH access a deck to enjoy some sunshine! Tons of windows letting in lots of natural light. Front fenced in landscaped yard HOA maintained. ONLY 5 BEDFORD PLANS REMAIN AT ATLEY BEFORE SELL OUT!!! 1-2-8 Warranty.