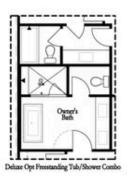

PRICED AT

\$837,155

2155 Sq Ft

3 Beds

2.5 Baths

🗎 2 Car Garage

كا 3.0 Story

Elevate your life in 2023 with a new home by The Providence Group \*\*\$15,000 Towards Closing Cost for Closings by 9/30 with any one of Seller's 4-Preferred Lenders\*\*! MODEL HOME FOR SALE - MOVE IN READY! Lets get excited to be in the heart of Downtown Alpharetta! Beautiful outdoor covered patio offering an OUTDOOR STONE FIREPLACE for entertaining. Come on in the front door where Media Room on Terrace Level can be decorated and used as anything you desire. OPEN CONCEPT LIVING space that offers a fun MULTIPLE GREY DESIGN PALLET with BLACK MATTE HARDWARE! Fireplace in Family Room for those few cold Georgia nights with beautiful WHITE TILE SURROUND. Come on upstairs to 3rd floor's Owner's Suite w/large walk-in closet. Perfect sized shower offering 3 plumbing fixtures with double vanity in Owner's Bath. HARDWOODS THROUGHOUT! Secondary bedrooms you ask? Rear of the home and can BOTH access a deck to enjoy some sunshine! Tons of windows letting in lots of natural light. Front fenced in landscaped yard HOA maintained. ONLY 5 BEDFORD PLANS REMAIN AT ATLEY BEFORE SELL OUT!!! 1-2-8 Warranty.