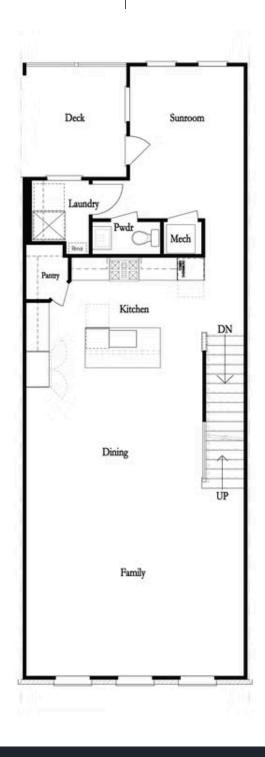

PRICED AT

\$837,155

2155 Sq Ft

3 Beds

2.5 Baths

🗎 2 Car Garage

كا 3.0 Story

Elevate your life in 2023 with a new home by The Providence Group \*\*\$15,000 Towards Closing Cost for Closings by 9/30 with any one of Seller's 4-Preferred Lenders\*\*! MODEL HOME FOR SALE - MOVE IN READY! Lets get excited to be in the heart of Downtown Alpharetta! Beautiful outdoor covered patio offering an OUTDOOR STONE FIREPLACE for entertaining. Come on in the front door where Media Room on Terrace Level can be decorated and used as anything you desire. OPEN CONCEPT LIVING space that offers a fun MULTIPLE GREY DESIGN PALLET with BLACK MATTE HARDWARE! Fireplace in Family Room for those few cold Georgia nights with beautiful WHITE TILE SURROUND. Come on upstairs to 3rd floor's Owner's Suite w/large walk-in closet. Perfect sized shower offering 3 plumbing fixtures with double vanity in Owner's Bath. HARDWOODS THROUGHOUT! Secondary bedrooms you ask? Rear of the home and can BOTH access a deck to enjoy some sunshine! Tons of windows letting in lots of natural light. Front fenced in landscaped yard HOA maintained. ONLY 5 BEDFORD PLANS REMAIN AT ATLEY BEFORE SELL OUT!!! 1-2-8 Warranty.