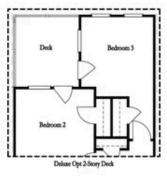

PRICED AT

\$837,155

2155 Sq Ft

3 Beds

2.5 Baths

🗎 2 Car Garage

كا 3.0 Story

Elevate your life in 2023 with a new home by The Providence Group \*\*\$15,000 Towards Closing Cost for Closings by 9/30 with any one of Seller's 4-Preferred Lenders\*\*! MODEL HOME FOR SALE - MOVE IN READY! Lets get excited to be in the heart of Downtown Alpharetta! Beautiful outdoor covered patio offering an OUTDOOR STONE FIREPLACE for entertaining. Come on in the front door where Media Room on Terrace Level can be decorated and used as anything you desire. OPEN CONCEPT LIVING space that offers a fun MULTIPLE GREY DESIGN PALLET with BLACK MATTE HARDWARE! Fireplace in Family Room for those few cold Georgia nights with beautiful WHITE TILE SURROUND. Come on upstairs to 3rd floor's Owner's Suite w/large walk-in closet. Perfect sized shower offering 3 plumbing fixtures with double vanity in Owner's Bath. HARDWOODS THROUGHOUT! Secondary bedrooms you ask? Rear of the home and can BOTH access a deck to enjoy some sunshine! Tons of windows letting in lots of natural light. Front fenced in landscaped yard HOA maintained. ONLY 5 BEDFORD PLANS REMAIN AT ATLEY BEFORE SELL OUT!!! 1-2-8 Warranty.