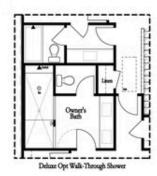

PRICED AT

\$837,155

2155 Sq Ft

3 Beds

2.5 Baths

🗎 2 Car Garage

كا 3.0 Story

Elevate your life in 2023 with a new home by The Providence Group \*\*\$15,000 Towards Closing Cost for Closings by 9/30 with any one of Seller's 4-Preferred Lenders\*\*! MODEL HOME FOR SALE - MOVE IN READY! Lets get excited to be in the heart of Downtown Alpharetta! Beautiful outdoor covered patio offering an OUTDOOR STONE FIREPLACE for entertaining. Come on in the front door where Media Room on Terrace Level can be decorated and used as anything you desire. OPEN CONCEPT LIVING space that offers a fun MULTIPLE GREY DESIGN PALLET with BLACK MATTE HARDWARE! Fireplace in Family Room for those few cold Georgia nights with beautiful WHITE TILE SURROUND. Come on upstairs to 3rd floor's Owner's Suite w/large walk-in closet. Perfect sized shower offering 3 plumbing fixtures with double vanity in Owner's Bath. HARDWOODS THROUGHOUT! Secondary bedrooms you ask? Rear of the home and can BOTH access a deck to enjoy some sunshine! Tons of windows letting in lots of natural light. Front fenced in landscaped yard HOA maintained. ONLY 5 BEDFORD PLANS REMAIN AT ATLEY BEFORE SELL OUT!!! 1-2-8 Warranty.