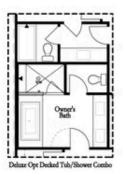

PRICED AT

\$837,155

2155 Sq Ft

3 Beds

2.5 Baths

🗎 2 Car Garage

كا 3.0 Story

Elevate your life in 2023 with a new home by The Providence Group \*\*\$15,000 Towards Closing Cost for Closings by 9/30 with any one of Seller's 4-Preferred Lenders\*\*! MODEL HOME FOR SALE - MOVE IN READY! Lets get excited to be in the heart of Downtown Alpharetta! Beautiful outdoor covered patio offering an OUTDOOR STONE FIREPLACE for entertaining. Come on in the front door where Media Room on Terrace Level can be decorated and used as anything you desire. OPEN CONCEPT LIVING space that offers a fun MULTIPLE GREY DESIGN PALLET with BLACK MATTE HARDWARE! Fireplace in Family Room for those few cold Georgia nights with beautiful WHITE TILE SURROUND. Come on upstairs to 3rd floor's Owner's Suite w/large walk-in closet. Perfect sized shower offering 3 plumbing fixtures with double vanity in Owner's Bath. HARDWOODS THROUGHOUT! Secondary bedrooms you ask? Rear of the home and can BOTH access a deck to enjoy some sunshine! Tons of windows letting in lots of natural light. Front fenced in landscaped yard HOA maintained. ONLY 5 BEDFORD PLANS REMAIN AT ATLEY BEFORE SELL OUT!!! 1-2-8 Warranty.