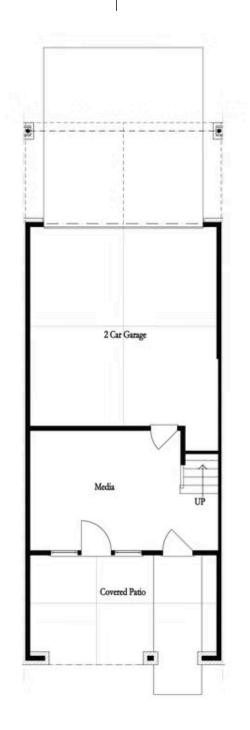

**ELEVATED** 

Elevate your life in 2023! New Year New Price plus \$20k anyway you want on all contracts written before 1/31/2023 and close 3/31/2023. See agents for details. MOVE IN READY!!!!! AWESOME UPGRADES! Walking distance to all the great hotspots in Downtown Alpharetta including Avalon and Maxwell Retail. You're the first to be a part of our newest tree-lined Atley gated community in Downtown Alpharetta offering a pool, neighborhood garden, dog park and Alpha Loop running right through the community. This new floorplan is just what you need with Media Room on Terrace Level that can be decorated and used as anything you desire. Open concept living on the main floor with 10' ceilings, walk-in pantry, sunroom that has access to the deck off the rear. Kitchen has all White cabinets with Ebony island along with Cambria Luxury Countertops and FARM SINK! Brushed Gold hardware on all cabinets and Black Matte Plumbing Fixtures. Fireplace in Family Room for those few cold Georgia nights with beautiful Iron Ore Painted Vertical Shiplap Surround. 3rd floor features oversized Owner's Suite in the front w/large walk-in closet. Oversized shower offering 3 plumbing fixtures with double vanity in Owner's Bath! HARDWOODS THROUGHOUT and carpet in secondary ...