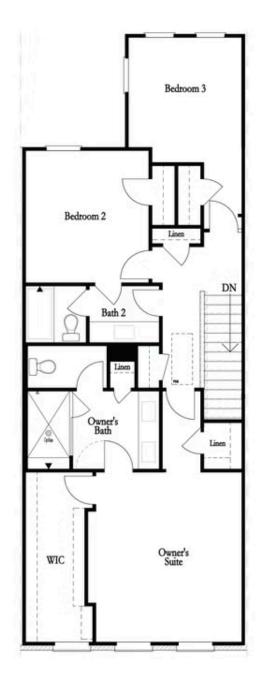

**ELEVATED** 

Elevate your life in 2023! New Year New Price plus \$20k anyway you want on all contracts written before 1/31/2023 and close 3/31/2023. See agents for details. MOVE IN READY!!!!! AWESOME UPGRADES! Walking distance to all the great hotspots in Downtown Alpharetta including Avalon and Maxwell Retail. You're the first to be a part of our newest tree-lined Atley gated community in Downtown Alpharetta offering a pool, neighborhood garden, dog park and Alpha Loop running right through the community. This new floorplan is just what you need with Media Room on Terrace Level that can be decorated and used as anything you desire. Open concept living on the main floor with 10' ceilings, walk-in pantry, sunroom that has access to the deck off the rear. Kitchen has all White cabinets with Ebony island along with Cambria Luxury Countertops and FARM SINK! Brushed Gold hardware on all cabinets and Black Matte Plumbing Fixtures. Fireplace in Family Room for those few cold Georgia nights with beautiful Iron Ore Painted Vertical Shiplap Surround. 3rd floor features oversized Owner's Suite in the front w/large walk-in closet. Oversized shower offering 3 plumbing fixtures with double vanity in Owner's Bath! HARDWOODS THROUGHOUT and carpet in secondary ...