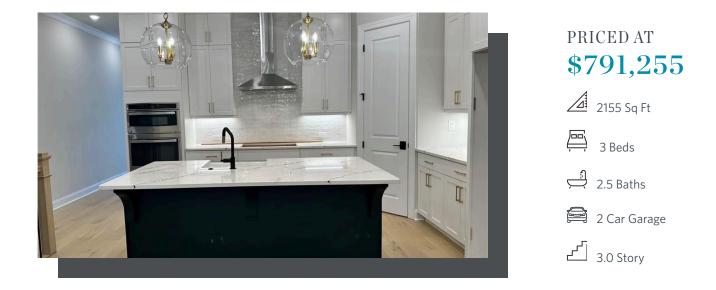

**ELEVATED** 

Elevate your life in 2023! New Year New Price plus \$20k anyway you want on all contracts written before 1/31/2023 and close 3/31/2023. See agents for details. MOVE IN READY!!!!! AWESOME UPGRADES! Walking distance to all the great hotspots in Downtown Alpharetta including Avalon and Maxwell Retail. You're the first to be a part of our newest tree-lined Atley gated community in Downtown Alpharetta offering a pool, neighborhood garden, dog park and Alpha Loop running right through the community. This new floorplan is just what you need with Media Room on Terrace Level that can be decorated and used as anything you desire. Open concept living on the main floor with 10' ceilings, walk-in pantry, sunroom that has access to the deck off the rear. Kitchen has all White cabinets with Ebony island along with Cambria Luxury Countertops and FARM SINK! Brushed Gold hardware on all cabinets and Black Matte Plumbing Fixtures. Fireplace in Family Room for those few cold Georgia nights with beautiful Iron Ore Painted Vertical Shiplap Surround. 3rd floor features oversized Owner's Suite in the front w/large walk-in closet. Oversized shower offering 3 plumbing fixtures with double vanity in Owner's Bath! HARDWOODS THROUGHOUT and carpet in secondary ...