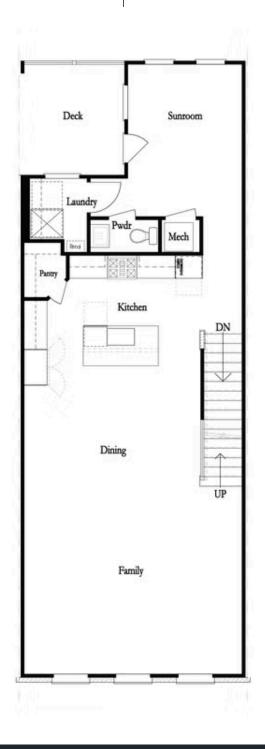

**ELEVATED** 

Elevate your life in 2023! New Year New Price plus \$20k anyway you want on all contracts written before 1/31/2023 and close 3/31/2023. See agents for details. MOVE IN READY!!!!! AWESOME UPGRADES! Walking distance to all the great hotspots in Downtown Alpharetta including Avalon and Maxwell Retail. You're the first to be a part of our newest tree-lined Atley gated community in Downtown Alpharetta offering a pool, neighborhood garden, dog park and Alpha Loop running right through the community. This new floorplan is just what you need with Media Room on Terrace Level that can be decorated and used as anything you desire. Open concept living on the main floor with 10' ceilings, walk-in pantry, sunroom that has access to the deck off the rear. Kitchen has all White cabinets with Ebony island along with Cambria Luxury Countertops and FARM SINK! Brushed Gold hardware on all cabinets and Black Matte Plumbing Fixtures. Fireplace in Family Room for those few cold Georgia nights with beautiful Iron Ore Painted Vertical Shiplap Surround. 3rd floor features oversized Owner's Suite in the front w/large walk-in closet. Oversized shower offering 3 plumbing fixtures with double vanity in Owner's Bath! HARDWOODS THROUGHOUT and carpet in secondary ...