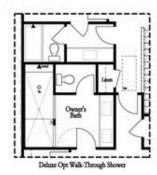

Elevate your life in 2023 with a new home by The Providence Group and \$5,000 towards closing cost with one of our preferred lenders! ONLY 7 BEDFORD PLANS REMAIN AT ATLEY BEFORE SELL OUT!!! Hurry and start enjoying the Downtown Alpharetta lifestyle before this home is gone! BEAUTIFUL OUTDOOR COVERED PATIO when entering the front door and Media Room on Terrace Level with OUTDOOR FIREPLACE! Main level offers OPEN CONCEPT LIVING and cozy Fireplace in Family Room. Additionally on the main level is a sunroom with access leading to a covered deck. DRIFTWOOD AND WHITE DESIGN PALLET THROUGHOUT! 3rd floor features oversized Owner's Suite w/large walk-in closet. HUGE SHOWER offering 3 plumbing fixtures with double vanity in Owner's Bath. Two bedrooms in the rear of the home can both access the 2nd deck and enjoy some sunshine! Tons of windows throughout letting in lots of natural light. This home even has extra storage for all your goodies. WALKABLE TO EVERYTHING! 3-Story Brick Exterior with 2-car garage and driveway long enough for 2 more cars. Front fenced in landscaped yard HOA maintained. Home is due in Winter 2023. 1-2-8 Warranty.