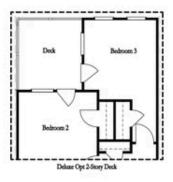

Elevate your life in 2023 with a new home by The Providence Group and \$5,000 towards closing cost with one of our preferred lenders! ONLY 7 BEDFORD PLANS REMAIN AT ATLEY BEFORE SELL OUT!!! Hurry and start enjoying the Downtown Alpharetta lifestyle before this home is gone! BEAUTIFUL OUTDOOR COVERED PATIO when entering the front door and Media Room on Terrace Level with OUTDOOR FIREPLACE! Main level offers OPEN CONCEPT LIVING and cozy Fireplace in Family Room. Additionally on the main level is a sunroom with access leading to a covered deck. DRIFTWOOD AND WHITE DESIGN PALLET THROUGHOUT! 3rd floor features oversized Owner's Suite w/large walk-in closet. HUGE SHOWER offering 3 plumbing fixtures with double vanity in Owner's Bath. Two bedrooms in the rear of the home can both access the 2nd deck and enjoy some sunshine! Tons of windows throughout letting in lots of natural light. This home even has extra storage for all your goodies. WALKABLE TO EVERYTHING! 3-Story Brick Exterior with 2-car garage and driveway long enough for 2 more cars. Front fenced in landscaped yard HOA maintained. Home is due in Winter 2023. 1-2-8 Warranty.