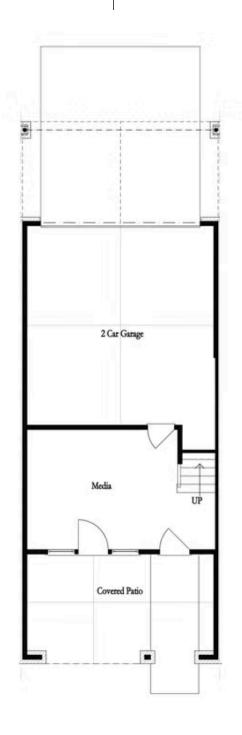

Elevate your life in 2023 with a new home by The Providence Group and \$5,000 towards closing cost with one of our preferred lenders! ONLY 7 BEDFORD PLANS REMAIN AT ATLEY BEFORE SELL OUT!!! Hurry and start enjoying the Downtown Alpharetta lifestyle before this home is gone! BEAUTIFUL OUTDOOR COVERED PATIO when entering the front door and Media Room on Terrace Level with OUTDOOR FIREPLACE! Main level offers OPEN CONCEPT LIVING and cozy Fireplace in Family Room. Additionally on the main level is a sunroom with access leading to a covered deck. DRIFTWOOD AND WHITE DESIGN PALLET THROUGHOUT! 3rd floor features oversized Owner's Suite w/large walk-in closet. HUGE SHOWER offering 3 plumbing fixtures with double vanity in Owner's Bath. Two bedrooms in the rear of the home can both access the 2nd deck and enjoy some sunshine! Tons of windows throughout letting in lots of natural light. This home even has extra storage for all your goodies. WALKABLE TO EVERYTHING! 3-Story Brick Exterior with 2-car garage and driveway long enough for 2 more cars. Front fenced in landscaped yard HOA maintained. Home is due in Winter 2023. 1-2-8 Warranty.