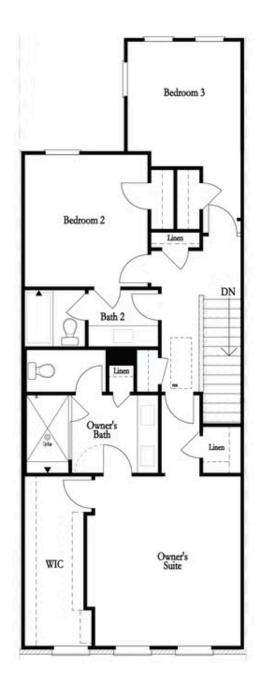

Elevate your life in 2023 with a new home by The Providence Group and \$5,000 towards closing cost with one of our preferred lenders! ONLY 7 BEDFORD PLANS REMAIN AT ATLEY BEFORE SELL OUT!!! Hurry and start enjoying the Downtown Alpharetta lifestyle before this home is gone! BEAUTIFUL OUTDOOR COVERED PATIO when entering the front door and Media Room on Terrace Level with OUTDOOR FIREPLACE! Main level offers OPEN CONCEPT LIVING and cozy Fireplace in Family Room. Additionally on the main level is a sunroom with access leading to a covered deck. DRIFTWOOD AND WHITE DESIGN PALLET THROUGHOUT! 3rd floor features oversized Owner's Suite w/large walk-in closet. HUGE SHOWER offering 3 plumbing fixtures with double vanity in Owner's Bath. Two bedrooms in the rear of the home can both access the 2nd deck and enjoy some sunshine! Tons of windows throughout letting in lots of natural light. This home even has extra storage for all your goodies. WALKABLE TO EVERYTHING! 3-Story Brick Exterior with 2-car garage and driveway long enough for 2 more cars. Front fenced in landscaped yard HOA maintained. Home is due in Winter 2023. 1-2-8 Warranty.