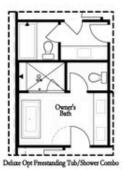

Elevate your life in 2023 with a new home by The Providence Group and \$5,000 towards closing cost with one of our preferred lenders! ONLY 7 BEDFORD PLANS REMAIN AT ATLEY BEFORE SELL OUT!!! Hurry and start enjoying the Downtown Alpharetta lifestyle before this home is gone! BEAUTIFUL OUTDOOR COVERED PATIO when entering the front door and Media Room on Terrace Level with OUTDOOR FIREPLACE! Main level offers OPEN CONCEPT LIVING and cozy Fireplace in Family Room. Additionally on the main level is a sunroom with access leading to a covered deck. DRIFTWOOD AND WHITE DESIGN PALLET THROUGHOUT! 3rd floor features oversized Owner's Suite w/large walk-in closet. HUGE SHOWER offering 3 plumbing fixtures with double vanity in Owner's Bath. Two bedrooms in the rear of the home can both access the 2nd deck and enjoy some sunshine! Tons of windows throughout letting in lots of natural light. This home even has extra storage for all your goodies. WALKABLE TO EVERYTHING! 3-Story Brick Exterior with 2-car garage and driveway long enough for 2 more cars. Front fenced in landscaped yard HOA maintained. Home is due in Winter 2023. 1-2-8 Warranty.