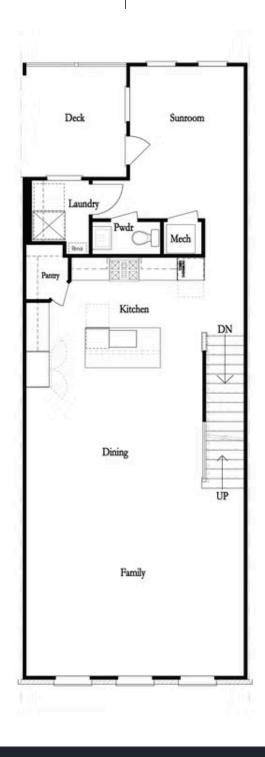

Elevate your life in 2023 with a new home by The Providence Group and \$5,000 towards closing cost with one of our preferred lenders! ONLY 7 BEDFORD PLANS REMAIN AT ATLEY BEFORE SELL OUT!!! Hurry and start enjoying the Downtown Alpharetta lifestyle before this home is gone! BEAUTIFUL OUTDOOR COVERED PATIO when entering the front door and Media Room on Terrace Level with OUTDOOR FIREPLACE! Main level offers OPEN CONCEPT LIVING and cozy Fireplace in Family Room. Additionally on the main level is a sunroom with access leading to a covered deck. DRIFTWOOD AND WHITE DESIGN PALLET THROUGHOUT! 3rd floor features oversized Owner's Suite w/large walk-in closet. HUGE SHOWER offering 3 plumbing fixtures with double vanity in Owner's Bath. Two bedrooms in the rear of the home can both access the 2nd deck and enjoy some sunshine! Tons of windows throughout letting in lots of natural light. This home even has extra storage for all your goodies. WALKABLE TO EVERYTHING! 3-Story Brick Exterior with 2-car garage and driveway long enough for 2 more cars. Front fenced in landscaped yard HOA maintained. Home is due in Winter 2023. 1-2-8 Warranty.