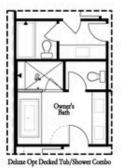

Elevate your life in 2023 with a new home by The Providence Group and \$5,000 towards closing cost with one of our preferred lenders! ONLY 7 BEDFORD PLANS REMAIN AT ATLEY BEFORE SELL OUT!!! Hurry and start enjoying the Downtown Alpharetta lifestyle before this home is gone! BEAUTIFUL OUTDOOR COVERED PATIO when entering the front door and Media Room on Terrace Level with OUTDOOR FIREPLACE! Main level offers OPEN CONCEPT LIVING and cozy Fireplace in Family Room. Additionally on the main level is a sunroom with access leading to a covered deck. DRIFTWOOD AND WHITE DESIGN PALLET THROUGHOUT! 3rd floor features oversized Owner's Suite w/large walk-in closet. HUGE SHOWER offering 3 plumbing fixtures with double vanity in Owner's Bath. Two bedrooms in the rear of the home can both access the 2nd deck and enjoy some sunshine! Tons of windows throughout letting in lots of natural light. This home even has extra storage for all your goodies. WALKABLE TO EVERYTHING! 3-Story Brick Exterior with 2-car garage and driveway long enough for 2 more cars. Front fenced in landscaped yard HOA maintained. Home is due in Winter 2023. 1-2-8 Warranty.