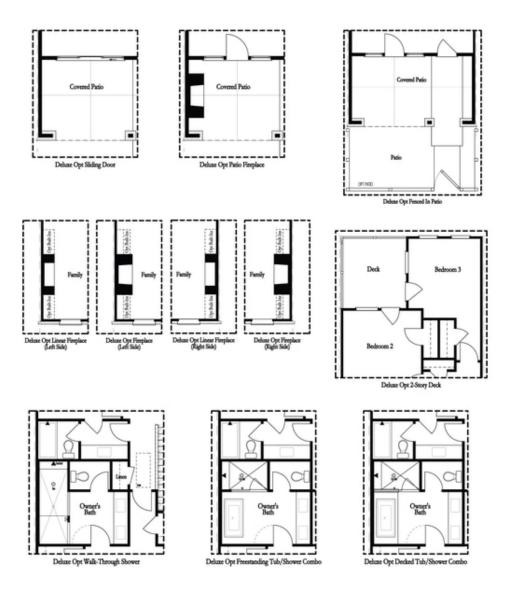

**ELEVATED** 

Bedford A by The Providence Group - You're the first to be a part of our newest tree-lined Atley gated community in Downtown Alpharetta offering a pool, neighborhood garden, dog park and Alpha Loop running right through the community. This new floorplan is just what you need! 3-Story Brick Exterior with 2-car garage and driveway long enough for 2 more cars. Front door entry leading to a great covered patio with OUTDOOR FIREPLACE where you can put your favourite decorative plants and rocking chairs and TV set up too! Media Room on Terrace Level can be decorated and used as anything you need. Open concept living on the main floor with 10' ceilings, walk-in pantry, sunroom that has access to the covered deck off the rear. 3rd floor features oversized Owner's Suite in the front w/large walk-in closet. Owner's Bath has an extended shower with rain head fixture with double vanity. Two bedrooms in the rear of the home can both access the 2nd deck and enjoy some sunshine! This home has upgraded stacked cabinets, 36'' KitchenAid Cooktop/MicroOven, white/storm grey/ slate cabinets, Cambria Quartz Countertops, Rainhead shower in Owner's Bath, Laundry Cabinets and shiplap floor to ceiling for the fireplace ...