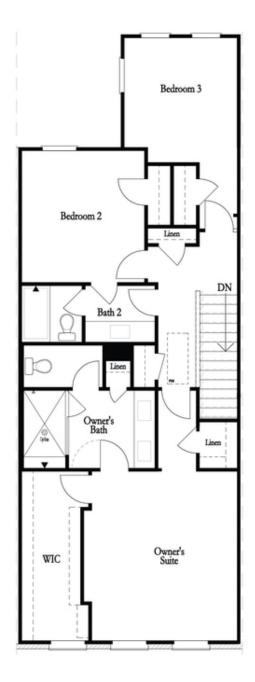

**ELEVATED** 

Bedford A by The Providence Group - You're the first to be a part of our newest tree-lined Atley gated community in Downtown Alpharetta offering a pool, neighborhood garden, dog park and Alpha Loop running right through the community. This new floorplan is just what you need! 3-Story Brick Exterior with 2-car garage and driveway long enough for 2 more cars. Front door entry leading to a great covered patio with OUTDOOR FIREPLACE where you can put your favourite decorative plants and rocking chairs and TV set up too! Media Room on Terrace Level can be decorated and used as anything you need. Open concept living on the main floor with 10' ceilings, walk-in pantry, sunroom that has access to the covered deck off the rear. 3rd floor features oversized Owner's Suite in the front w/large walk-in closet. Owner's Bath has an extended shower with rain head fixture with double vanity. Two bedrooms in the rear of the home can both access the 2nd deck and enjoy some sunshine! This home has upgraded stacked cabinets, 36'' KitchenAid Cooktop/MicroOven, white/storm grey/ slate cabinets, Cambria Quartz Countertops, Rainhead shower in Owner's Bath, Laundry Cabinets and shiplap floor to ceiling for the fireplace ...