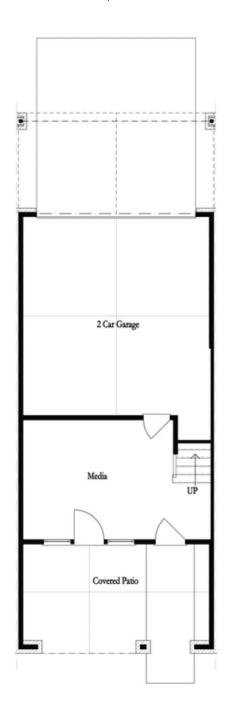

**ELEVATED** 

Bedford A by The Providence Group - You're the first to be a part of our newest tree-lined Atley gated community in Downtown Alpharetta offering a pool, neighborhood garden, dog park and Alpha Loop running right through the community. This new floorplan is just what you need! 3-Story Brick Exterior with 2-car garage and driveway long enough for 2 more cars. Front door entry leading to a great covered patio with OUTDOOR FIREPLACE where you can put your favourite decorative plants and rocking chairs and TV set up too! Media Room on Terrace Level can be decorated and used as anything you need. Open concept living on the main floor with 10' ceilings, walk-in pantry, sunroom that has access to the covered deck off the rear. 3rd floor features oversized Owner's Suite in the front w/large walk-in closet. Owner's Bath has an extended shower with rain head fixture with double vanity. Two bedrooms in the rear of the home can both access the 2nd deck and enjoy some sunshine! This home has upgraded stacked cabinets, 36'' KitchenAid Cooktop/MicroOven, white/storm grey/ slate cabinets, Cambria Quartz Countertops, Rainhead shower in Owner's Bath, Laundry Cabinets and shiplap floor to ceiling for the fireplace ...