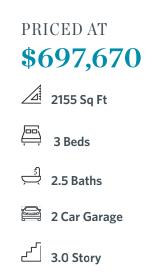

**ELEVATED** 

Bedford A by The Providence Group - You're the first to be a part of our newest tree-lined Atley gated community in Downtown Alpharetta offering a pool, neighborhood garden, dog park and Alpha Loop running right through the community. This new floorplan is just what you need! 3-Story Brick Exterior with 2-car garage and driveway long enough for 2 more cars. Front door entry leading to a great covered patio with OUTDOOR FIREPLACE where you can put your favourite decorative plants and rocking chairs and TV set up too! Media Room on Terrace Level can be decorated and used as anything you need. Open concept living on the main floor with 10' ceilings, walk-in pantry, sunroom that has access to the covered deck off the rear. 3rd floor features oversized Owner's Suite in the front w/large walk-in closet. Owner's Bath has an extended shower with rain head fixture with double vanity. Two bedrooms in the rear of the home can both access the 2nd deck and enjoy some sunshine! This home has upgraded stacked cabinets, 36'' KitchenAid Cooktop/MicroOven, white/storm grey/ slate cabinets, Cambria Quartz Countertops, Rainhead shower in Owner's Bath, Laundry Cabinets and shiplap floor to ceiling for the fireplace ...