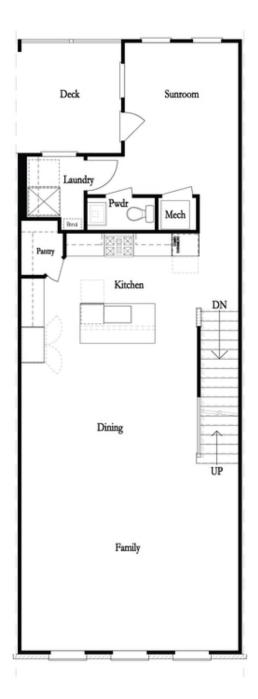

**ELEVATED** 

Bedford A by The Providence Group - You're the first to be a part of our newest tree-lined Atley gated community in Downtown Alpharetta offering a pool, neighborhood garden, dog park and Alpha Loop running right through the community. This new floorplan is just what you need! 3-Story Brick Exterior with 2-car garage and driveway long enough for 2 more cars. Front door entry leading to a great covered patio with OUTDOOR FIREPLACE where you can put your favourite decorative plants and rocking chairs and TV set up too! Media Room on Terrace Level can be decorated and used as anything you need. Open concept living on the main floor with 10' ceilings, walk-in pantry, sunroom that has access to the covered deck off the rear. 3rd floor features oversized Owner's Suite in the front w/large walk-in closet. Owner's Bath has an extended shower with rain head fixture with double vanity. Two bedrooms in the rear of the home can both access the 2nd deck and enjoy some sunshine! This home has upgraded stacked cabinets, 36'' KitchenAid Cooktop/MicroOven, white/storm grey/ slate cabinets, Cambria Quartz Countertops, Rainhead shower in Owner's Bath, Laundry Cabinets and shiplap floor to ceiling for the fireplace ...