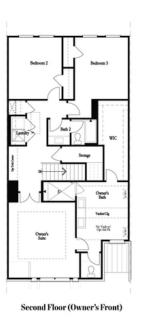

## 533 CLOVER LANE, 47 THE BRAXTON II TOWNHOUSE IN ATLEY | ALPHARETTA, GA

PRICED AT **\$811,300** 

2141 Sq Ft

3 Beds

2.5 Baths

2 Car Garage

MOVE IN READY! Braxton Townhome at The Providence Group- Welcome home to a treelined gated community w/pool, cabana, dog park & neighborhood garden all in the heart of Alpharetta. Quick walk to Maxwell Retail then stroll on over to Avalon or Downtown City Center. This plan offers main level walk in from garage & front door to open concept living space and private foyer. Lots of rear windows bringing in sunlight and wooded views to enjoy. The dining room windows lets in lots of natural light! 2car garage w/driveway long enough for 2 more cars. HOA landscaped lawns providing beautiful ambiance as you relax. Large walk in closets in all bedrooms and 2 in the Owner's Suite! Owner's bath has vaulted ceilings too! Quartz countertops, cabinets to the ceiling in the kitchen that offer glass front cabinets as well. Hardwoods throughout and floor to ceiling wrapped tile at the Fireplace in the Family Room. Come make space for life here at Atley - 1/2/8 Home Warranty