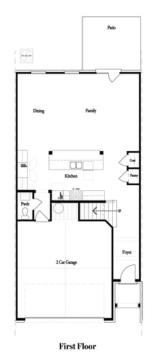

## 533 CLOVER LANE, 47 THE BRAXTON II TOWNHOUSE IN ATLEY | ALPHARETTA, GA

PRICED AT **\$811,300** 

2141 Sq Ft

3 Beds

2.5 Baths

2 Car Garage

MOVE IN READY! Braxton Townhome at The Providence Group- Welcome home to a treelined gated community w/pool, cabana, dog park & neighborhood garden all in the heart of Alpharetta. Quick walk to Maxwell Retail then stroll on over to Avalon or Downtown City Center. This plan offers main level walk in from garage & front door to open concept living space and private foyer. Lots of rear windows bringing in sunlight and wooded views to enjoy. The dining room windows lets in lots of natural light! 2car garage w/driveway long enough for 2 more cars. HOA landscaped lawns providing beautiful ambiance as you relax. Large walk in closets in all bedrooms and 2 in the Owner's Suite! Owner's bath has vaulted ceilings too! Quartz countertops, cabinets to the ceiling in the kitchen that offer glass front cabinets as well. Hardwoods throughout and floor to ceiling wrapped tile at the Fireplace in the Family Room. Come make space for life here at Atley - 1/2/8 Home Warranty