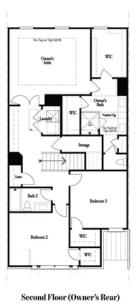

## 533 CLOVER LANE, 47 THE BRAXTON II TOWNHOUSE IN ATLEY | ALPHARETTA, GA

PRICED AT **\$811,300** 

2141 Sq Ft

3 Beds

2.5 Baths

2 Car Garage

MOVE IN READY! Braxton Townhome at The Providence Group- Welcome home to a treelined gated community w/pool, cabana, dog park & neighborhood garden all in the heart of Alpharetta. Quick walk to Maxwell Retail then stroll on over to Avalon or Downtown City Center. This plan offers main level walk in from garage & front door to open concept living space and private foyer. Lots of rear windows bringing in sunlight and wooded views to enjoy. The dining room windows lets in lots of natural light! 2car garage w/driveway long enough for 2 more cars. HOA landscaped lawns providing beautiful ambiance as you relax. Large walk in closets in all bedrooms and 2 in the Owner's Suite! Owner's bath has vaulted ceilings too! Quartz countertops, cabinets to the ceiling in the kitchen that offer glass front cabinets as well. Hardwoods throughout and floor to ceiling wrapped tile at the Fireplace in the Family Room. Come make space for life here at Atley - 1/2/8 Home Warranty