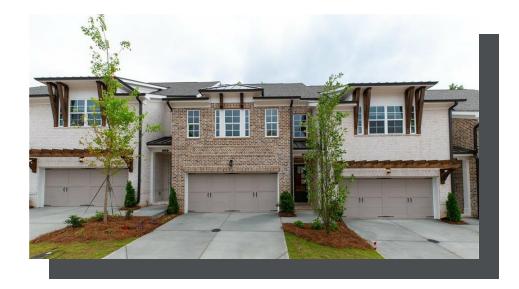

## 533 CLOVER LANE, 47 THE BRAXTON II TOWNHOUSE IN ATLEY | ALPHARETTA, GA

PRICED AT **\$811,300** 

2141 Sq Ft

3 Beds

2.5 Baths

2 Car Garage

MOVE IN READY! Braxton Townhome at The Providence Group- Welcome home to a treelined gated community w/pool, cabana, dog park & neighborhood garden all in the heart of Alpharetta. Quick walk to Maxwell Retail then stroll on over to Avalon or Downtown City Center. This plan offers main level walk in from garage & front door to open concept living space and private foyer. Lots of rear windows bringing in sunlight and wooded views to enjoy. The dining room windows lets in lots of natural light! 2car garage w/driveway long enough for 2 more cars. HOA landscaped lawns providing beautiful ambiance as you relax. Large walk in closets in all bedrooms and 2 in the Owner's Suite! Owner's bath has vaulted ceilings too! Quartz countertops, cabinets to the ceiling in the kitchen that offer glass front cabinets as well. Hardwoods throughout and floor to ceiling wrapped tile at the Fireplace in the Family Room. Come make space for life here at Atley - 1/2/8 Home Warranty