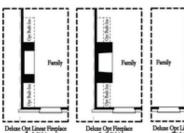

PRICED AT

\$721,230

2155 Sq Ft

3 Beds

2.5 Baths

2 Car Garage

**∠** 3.0 Story

Bedford A by The Providence Group -END UNIT IN PRIME LOCATION! You're the first to be a part of our newest tree-lined Atley gated community in Downtown Alpharetta offering a pool, neighborhood garden, dog park and the Alpha Loop running right through the community. This new floorplan is just what you need! 3-Story Brick Exterior with 2-car garage and driveway long enough for 2 more cars. Upgraded triple sliding doors from the covered patio bringing in so much sunlight to the Media Room on Terrace Level which can be decorated and used as anything you need. Covered patio can be set up with your favourite decorative plants and rocking chairs with TV set up too! Open concept living on the main floor with 10' ceilings, walk-in pantry, sunroom that has access to the covered deck off the rear. Gas fireplace in the Family Room has shiplap wrapped to the ceiling. 3rd floor features oversized Owner's Suite in the front w/large walk-in closet. Owner's Bath has an shower with rain head fixture, wall mounted and handheld fixtures with double vanity. Two bedrooms in the rear of the home can both access the 2nd deck and enjoy some sunshine! This home has ...