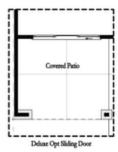

PRICED AT

\$721,230

2155 Sq Ft

3 Beds

2.5 Baths

2 Car Garage

**∠** 3.0 Story

Bedford A by The Providence Group -END UNIT IN PRIME LOCATION! You're the first to be a part of our newest tree-lined Atley gated community in Downtown Alpharetta offering a pool, neighborhood garden, dog park and the Alpha Loop running right through the community. This new floorplan is just what you need! 3-Story Brick Exterior with 2-car garage and driveway long enough for 2 more cars. Upgraded triple sliding doors from the covered patio bringing in so much sunlight to the Media Room on Terrace Level which can be decorated and used as anything you need. Covered patio can be set up with your favourite decorative plants and rocking chairs with TV set up too! Open concept living on the main floor with 10' ceilings, walk-in pantry, sunroom that has access to the covered deck off the rear. Gas fireplace in the Family Room has shiplap wrapped to the ceiling. 3rd floor features oversized Owner's Suite in the front w/large walk-in closet. Owner's Bath has an shower with rain head fixture, wall mounted and handheld fixtures with double vanity. Two bedrooms in the rear of the home can both access the 2nd deck and enjoy some sunshine! This home has ...