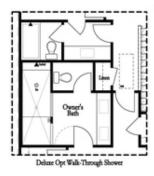

PRICED AT

\$721,230

2155 Sq Ft

3 Beds

2.5 Baths

2 Car Garage

**∠** 3.0 Story

Bedford A by The Providence Group -END UNIT IN PRIME LOCATION! You're the first to be a part of our newest tree-lined Atley gated community in Downtown Alpharetta offering a pool, neighborhood garden, dog park and the Alpha Loop running right through the community. This new floorplan is just what you need! 3-Story Brick Exterior with 2-car garage and driveway long enough for 2 more cars. Upgraded triple sliding doors from the covered patio bringing in so much sunlight to the Media Room on Terrace Level which can be decorated and used as anything you need. Covered patio can be set up with your favourite decorative plants and rocking chairs with TV set up too! Open concept living on the main floor with 10' ceilings, walk-in pantry, sunroom that has access to the covered deck off the rear. Gas fireplace in the Family Room has shiplap wrapped to the ceiling. 3rd floor features oversized Owner's Suite in the front w/large walk-in closet. Owner's Bath has an shower with rain head fixture, wall mounted and handheld fixtures with double vanity. Two bedrooms in the rear of the home can both access the 2nd deck and enjoy some sunshine! This home has ...