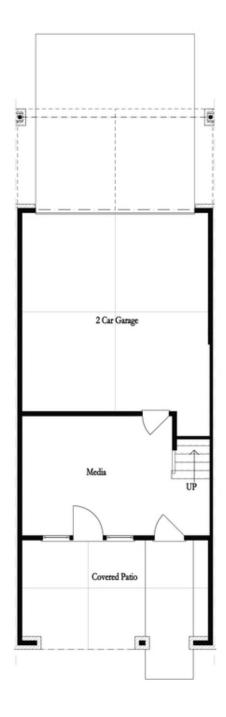

PRICED AT

\$721,230

2155 Sq Ft

3 Beds

2.5 Baths

2 Car Garage

**∠** 3.0 Story

Bedford A by The Providence Group -END UNIT IN PRIME LOCATION! You're the first to be a part of our newest tree-lined Atley gated community in Downtown Alpharetta offering a pool, neighborhood garden, dog park and the Alpha Loop running right through the community. This new floorplan is just what you need! 3-Story Brick Exterior with 2-car garage and driveway long enough for 2 more cars. Upgraded triple sliding doors from the covered patio bringing in so much sunlight to the Media Room on Terrace Level which can be decorated and used as anything you need. Covered patio can be set up with your favourite decorative plants and rocking chairs with TV set up too! Open concept living on the main floor with 10' ceilings, walk-in pantry, sunroom that has access to the covered deck off the rear. Gas fireplace in the Family Room has shiplap wrapped to the ceiling. 3rd floor features oversized Owner's Suite in the front w/large walk-in closet. Owner's Bath has an shower with rain head fixture, wall mounted and handheld fixtures with double vanity. Two bedrooms in the rear of the home can both access the 2nd deck and enjoy some sunshine! This home has ...