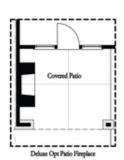

PRICED AT

\$721,230

2155 Sq Ft

3 Beds

2.5 Baths

2 Car Garage

**∠** 3.0 Story

Bedford A by The Providence Group -END UNIT IN PRIME LOCATION! You're the first to be a part of our newest tree-lined Atley gated community in Downtown Alpharetta offering a pool, neighborhood garden, dog park and the Alpha Loop running right through the community. This new floorplan is just what you need! 3-Story Brick Exterior with 2-car garage and driveway long enough for 2 more cars. Upgraded triple sliding doors from the covered patio bringing in so much sunlight to the Media Room on Terrace Level which can be decorated and used as anything you need. Covered patio can be set up with your favourite decorative plants and rocking chairs with TV set up too! Open concept living on the main floor with 10' ceilings, walk-in pantry, sunroom that has access to the covered deck off the rear. Gas fireplace in the Family Room has shiplap wrapped to the ceiling. 3rd floor features oversized Owner's Suite in the front w/large walk-in closet. Owner's Bath has an shower with rain head fixture, wall mounted and handheld fixtures with double vanity. Two bedrooms in the rear of the home can both access the 2nd deck and enjoy some sunshine! This home has ...