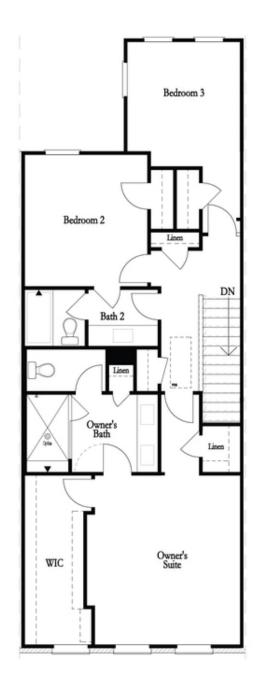

PRICED AT

\$721,230

2155 Sq Ft

3 Beds

2.5 Baths

2 Car Garage

**∠** 3.0 Story

Bedford A by The Providence Group -END UNIT IN PRIME LOCATION! You're the first to be a part of our newest tree-lined Atley gated community in Downtown Alpharetta offering a pool, neighborhood garden, dog park and the Alpha Loop running right through the community. This new floorplan is just what you need! 3-Story Brick Exterior with 2-car garage and driveway long enough for 2 more cars. Upgraded triple sliding doors from the covered patio bringing in so much sunlight to the Media Room on Terrace Level which can be decorated and used as anything you need. Covered patio can be set up with your favourite decorative plants and rocking chairs with TV set up too! Open concept living on the main floor with 10' ceilings, walk-in pantry, sunroom that has access to the covered deck off the rear. Gas fireplace in the Family Room has shiplap wrapped to the ceiling. 3rd floor features oversized Owner's Suite in the front w/large walk-in closet. Owner's Bath has an shower with rain head fixture, wall mounted and handheld fixtures with double vanity. Two bedrooms in the rear of the home can both access the 2nd deck and enjoy some sunshine! This home has ...