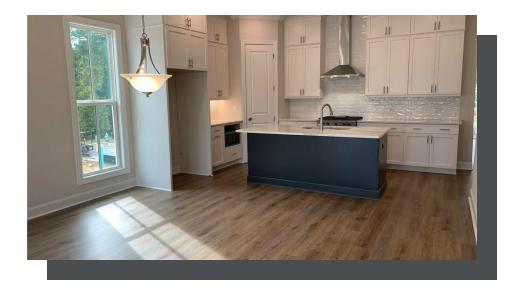

PRICED AT

\$721,230

2155 Sq Ft

3 Beds

2.5 Baths

2 Car Garage

**∠** 3.0 Story

Bedford A by The Providence Group -END UNIT IN PRIME LOCATION! You're the first to be a part of our newest tree-lined Atley gated community in Downtown Alpharetta offering a pool, neighborhood garden, dog park and the Alpha Loop running right through the community. This new floorplan is just what you need! 3-Story Brick Exterior with 2-car garage and driveway long enough for 2 more cars. Upgraded triple sliding doors from the covered patio bringing in so much sunlight to the Media Room on Terrace Level which can be decorated and used as anything you need. Covered patio can be set up with your favourite decorative plants and rocking chairs with TV set up too! Open concept living on the main floor with 10' ceilings, walk-in pantry, sunroom that has access to the covered deck off the rear. Gas fireplace in the Family Room has shiplap wrapped to the ceiling. 3rd floor features oversized Owner's Suite in the front w/large walk-in closet. Owner's Bath has an shower with rain head fixture, wall mounted and handheld fixtures with double vanity. Two bedrooms in the rear of the home can both access the 2nd deck and enjoy some sunshine! This home has ...