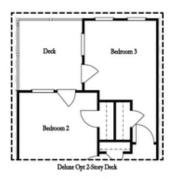

PRICED AT

\$721,230

2155 Sq Ft

3 Beds

2.5 Baths

2 Car Garage

**∠** 3.0 Story

Bedford A by The Providence Group -END UNIT IN PRIME LOCATION! You're the first to be a part of our newest tree-lined Atley gated community in Downtown Alpharetta offering a pool, neighborhood garden, dog park and the Alpha Loop running right through the community. This new floorplan is just what you need! 3-Story Brick Exterior with 2-car garage and driveway long enough for 2 more cars. Upgraded triple sliding doors from the covered patio bringing in so much sunlight to the Media Room on Terrace Level which can be decorated and used as anything you need. Covered patio can be set up with your favourite decorative plants and rocking chairs with TV set up too! Open concept living on the main floor with 10' ceilings, walk-in pantry, sunroom that has access to the covered deck off the rear. Gas fireplace in the Family Room has shiplap wrapped to the ceiling. 3rd floor features oversized Owner's Suite in the front w/large walk-in closet. Owner's Bath has an shower with rain head fixture, wall mounted and handheld fixtures with double vanity. Two bedrooms in the rear of the home can both access the 2nd deck and enjoy some sunshine! This home has ...