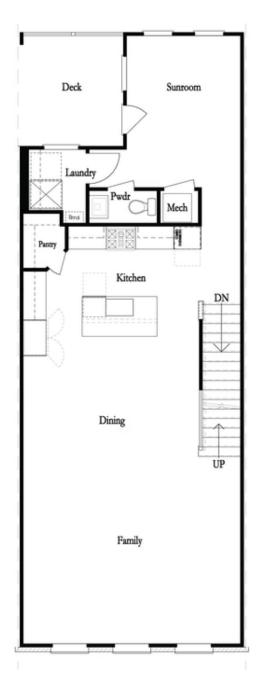

PRICED AT

\$721,230

2155 Sq Ft

3 Beds

2.5 Baths

2 Car Garage

**∠** 3.0 Story

Bedford A by The Providence Group -END UNIT IN PRIME LOCATION! You're the first to be a part of our newest tree-lined Atley gated community in Downtown Alpharetta offering a pool, neighborhood garden, dog park and the Alpha Loop running right through the community. This new floorplan is just what you need! 3-Story Brick Exterior with 2-car garage and driveway long enough for 2 more cars. Upgraded triple sliding doors from the covered patio bringing in so much sunlight to the Media Room on Terrace Level which can be decorated and used as anything you need. Covered patio can be set up with your favourite decorative plants and rocking chairs with TV set up too! Open concept living on the main floor with 10' ceilings, walk-in pantry, sunroom that has access to the covered deck off the rear. Gas fireplace in the Family Room has shiplap wrapped to the ceiling. 3rd floor features oversized Owner's Suite in the front w/large walk-in closet. Owner's Bath has an shower with rain head fixture, wall mounted and handheld fixtures with double vanity. Two bedrooms in the rear of the home can both access the 2nd deck and enjoy some sunshine! This home has ...