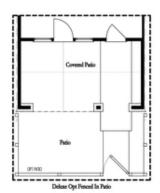

PRICED AT

\$721,230

2155 Sq Ft

3 Beds

2.5 Baths

2 Car Garage

**∠** 3.0 Story

Bedford A by The Providence Group -END UNIT IN PRIME LOCATION! You're the first to be a part of our newest tree-lined Atley gated community in Downtown Alpharetta offering a pool, neighborhood garden, dog park and the Alpha Loop running right through the community. This new floorplan is just what you need! 3-Story Brick Exterior with 2-car garage and driveway long enough for 2 more cars. Upgraded triple sliding doors from the covered patio bringing in so much sunlight to the Media Room on Terrace Level which can be decorated and used as anything you need. Covered patio can be set up with your favourite decorative plants and rocking chairs with TV set up too! Open concept living on the main floor with 10' ceilings, walk-in pantry, sunroom that has access to the covered deck off the rear. Gas fireplace in the Family Room has shiplap wrapped to the ceiling. 3rd floor features oversized Owner's Suite in the front w/large walk-in closet. Owner's Bath has an shower with rain head fixture, wall mounted and handheld fixtures with double vanity. Two bedrooms in the rear of the home can both access the 2nd deck and enjoy some sunshine! This home has ...