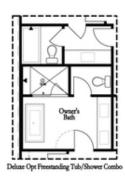

PRICED AT

\$721,230

2155 Sq Ft

3 Beds

2.5 Baths

2 Car Garage

**∠** 3.0 Story

Bedford A by The Providence Group -END UNIT IN PRIME LOCATION! You're the first to be a part of our newest tree-lined Atley gated community in Downtown Alpharetta offering a pool, neighborhood garden, dog park and the Alpha Loop running right through the community. This new floorplan is just what you need! 3-Story Brick Exterior with 2-car garage and driveway long enough for 2 more cars. Upgraded triple sliding doors from the covered patio bringing in so much sunlight to the Media Room on Terrace Level which can be decorated and used as anything you need. Covered patio can be set up with your favourite decorative plants and rocking chairs with TV set up too! Open concept living on the main floor with 10' ceilings, walk-in pantry, sunroom that has access to the covered deck off the rear. Gas fireplace in the Family Room has shiplap wrapped to the ceiling. 3rd floor features oversized Owner's Suite in the front w/large walk-in closet. Owner's Bath has an shower with rain head fixture, wall mounted and handheld fixtures with double vanity. Two bedrooms in the rear of the home can both access the 2nd deck and enjoy some sunshine! This home has ...