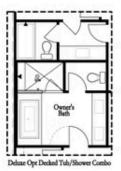

PRICED AT **\$697,675** 

2155 Sq Ft

3 Bed

2.5 Baths

🗎 2 Car Garage

علام 3.0 Story

Bedford A by The Providence Group - This new floorplan is just what you need! 3-Story Brick Exterior with 2-car garage and driveway long enough for 2 more cars. Front door entry has upgraded sliding doors leading to a great covered patio where you can put your favourite decorative plants and rocking chairs and TV set up too! Media Room on Terrace Level can be decorated and used as anything you need. Open concept living on the main floor with 10' ceilings, walk-in pantry, sunroom that has access to the covered deck off the rear. Upgraded 36" KitchenAid Cooktop with Micro/Oven combo, soft grey and white cabinets, Quartz countertops and laundry cabinets too! Quartzite surround around the fireplace. 3rd floor features oversized Owner's Suite in the front w/large walk-in closet. Owner's Bath has extended large shower with double vanity. Two bedrooms in the rear of the home can both access the 2nd deck and enjoy some sunshine! Tons of windows throughout letting in lots of natural light. Hardwoods throughout and carpet in the secondary bedrooms. This home even has extra storage for all your goodies. Front fenced in yard for some privacy too. Walking distance to all the great hotspots ...