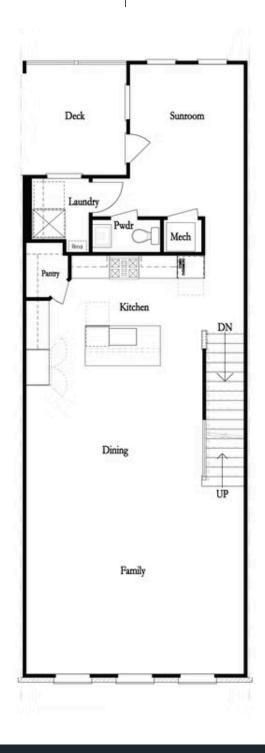

PRICED AT **\$697,675** 

2155 Sq Ft

3 Bed

2.5 Baths

🗎 2 Car Garage

علام 3.0 Story

Bedford A by The Providence Group - This new floorplan is just what you need! 3-Story Brick Exterior with 2-car garage and driveway long enough for 2 more cars. Front door entry has upgraded sliding doors leading to a great covered patio where you can put your favourite decorative plants and rocking chairs and TV set up too! Media Room on Terrace Level can be decorated and used as anything you need. Open concept living on the main floor with 10' ceilings, walk-in pantry, sunroom that has access to the covered deck off the rear. Upgraded 36" KitchenAid Cooktop with Micro/Oven combo, soft grey and white cabinets, Quartz countertops and laundry cabinets too! Quartzite surround around the fireplace. 3rd floor features oversized Owner's Suite in the front w/large walk-in closet. Owner's Bath has extended large shower with double vanity. Two bedrooms in the rear of the home can both access the 2nd deck and enjoy some sunshine! Tons of windows throughout letting in lots of natural light. Hardwoods throughout and carpet in the secondary bedrooms. This home even has extra storage for all your goodies. Front fenced in yard for some privacy too. Walking distance to all the great hotspots ...