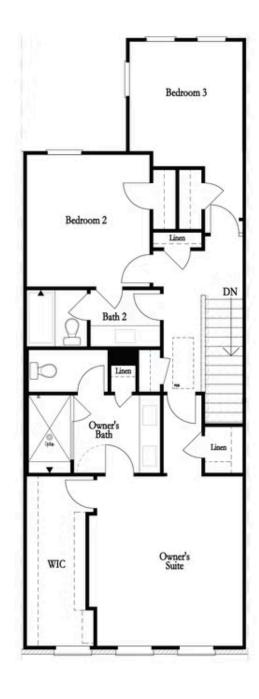

PRICED AT **\$697,675** 

2155 Sq Ft

3 Bed

2.5 Baths

🗎 2 Car Garage

علام 3.0 Story

Bedford A by The Providence Group - This new floorplan is just what you need! 3-Story Brick Exterior with 2-car garage and driveway long enough for 2 more cars. Front door entry has upgraded sliding doors leading to a great covered patio where you can put your favourite decorative plants and rocking chairs and TV set up too! Media Room on Terrace Level can be decorated and used as anything you need. Open concept living on the main floor with 10' ceilings, walk-in pantry, sunroom that has access to the covered deck off the rear. Upgraded 36" KitchenAid Cooktop with Micro/Oven combo, soft grey and white cabinets, Quartz countertops and laundry cabinets too! Quartzite surround around the fireplace. 3rd floor features oversized Owner's Suite in the front w/large walk-in closet. Owner's Bath has extended large shower with double vanity. Two bedrooms in the rear of the home can both access the 2nd deck and enjoy some sunshine! Tons of windows throughout letting in lots of natural light. Hardwoods throughout and carpet in the secondary bedrooms. This home even has extra storage for all your goodies. Front fenced in yard for some privacy too. Walking distance to all the great hotspots ...