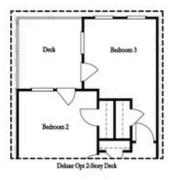

PRICED AT **\$697,675** 

2155 Sq Ft

3 Bed

2.5 Baths

🗎 2 Car Garage

علام 3.0 Story

Bedford A by The Providence Group - This new floorplan is just what you need! 3-Story Brick Exterior with 2-car garage and driveway long enough for 2 more cars. Front door entry has upgraded sliding doors leading to a great covered patio where you can put your favourite decorative plants and rocking chairs and TV set up too! Media Room on Terrace Level can be decorated and used as anything you need. Open concept living on the main floor with 10' ceilings, walk-in pantry, sunroom that has access to the covered deck off the rear. Upgraded 36" KitchenAid Cooktop with Micro/Oven combo, soft grey and white cabinets, Quartz countertops and laundry cabinets too! Quartzite surround around the fireplace. 3rd floor features oversized Owner's Suite in the front w/large walk-in closet. Owner's Bath has extended large shower with double vanity. Two bedrooms in the rear of the home can both access the 2nd deck and enjoy some sunshine! Tons of windows throughout letting in lots of natural light. Hardwoods throughout and carpet in the secondary bedrooms. This home even has extra storage for all your goodies. Front fenced in yard for some privacy too. Walking distance to all the great hotspots ...