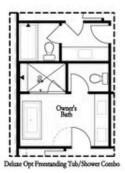

PRICED AT **\$697,675** 

2155 Sq Ft

3 Bed

2.5 Baths

🗎 2 Car Garage

علام 3.0 Story

Bedford A by The Providence Group - This new floorplan is just what you need! 3-Story Brick Exterior with 2-car garage and driveway long enough for 2 more cars. Front door entry has upgraded sliding doors leading to a great covered patio where you can put your favourite decorative plants and rocking chairs and TV set up too! Media Room on Terrace Level can be decorated and used as anything you need. Open concept living on the main floor with 10' ceilings, walk-in pantry, sunroom that has access to the covered deck off the rear. Upgraded 36" KitchenAid Cooktop with Micro/Oven combo, soft grey and white cabinets, Quartz countertops and laundry cabinets too! Quartzite surround around the fireplace. 3rd floor features oversized Owner's Suite in the front w/large walk-in closet. Owner's Bath has extended large shower with double vanity. Two bedrooms in the rear of the home can both access the 2nd deck and enjoy some sunshine! Tons of windows throughout letting in lots of natural light. Hardwoods throughout and carpet in the secondary bedrooms. This home even has extra storage for all your goodies. Front fenced in yard for some privacy too. Walking distance to all the great hotspots ...