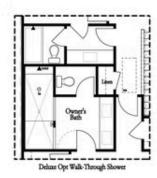

PRICED AT **\$697,675** 

2155 Sq Ft

3 Bed

2.5 Baths

🗎 2 Car Garage

علام 3.0 Story

Bedford A by The Providence Group - This new floorplan is just what you need! 3-Story Brick Exterior with 2-car garage and driveway long enough for 2 more cars. Front door entry has upgraded sliding doors leading to a great covered patio where you can put your favourite decorative plants and rocking chairs and TV set up too! Media Room on Terrace Level can be decorated and used as anything you need. Open concept living on the main floor with 10' ceilings, walk-in pantry, sunroom that has access to the covered deck off the rear. Upgraded 36" KitchenAid Cooktop with Micro/Oven combo, soft grey and white cabinets, Quartz countertops and laundry cabinets too! Quartzite surround around the fireplace. 3rd floor features oversized Owner's Suite in the front w/large walk-in closet. Owner's Bath has extended large shower with double vanity. Two bedrooms in the rear of the home can both access the 2nd deck and enjoy some sunshine! Tons of windows throughout letting in lots of natural light. Hardwoods throughout and carpet in the secondary bedrooms. This home even has extra storage for all your goodies. Front fenced in yard for some privacy too. Walking distance to all the great hotspots ...