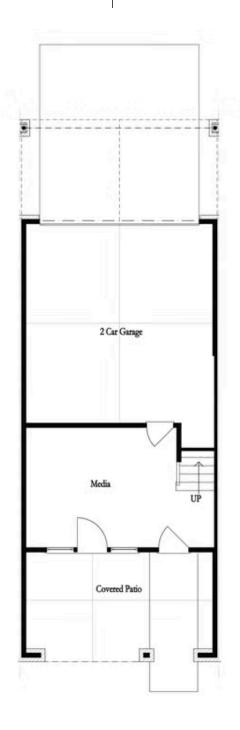

PRICED AT **\$697,675** 

2155 Sq Ft

3 Bed

2.5 Baths

🗎 2 Car Garage

علام 3.0 Story

Bedford A by The Providence Group - This new floorplan is just what you need! 3-Story Brick Exterior with 2-car garage and driveway long enough for 2 more cars. Front door entry has upgraded sliding doors leading to a great covered patio where you can put your favourite decorative plants and rocking chairs and TV set up too! Media Room on Terrace Level can be decorated and used as anything you need. Open concept living on the main floor with 10' ceilings, walk-in pantry, sunroom that has access to the covered deck off the rear. Upgraded 36" KitchenAid Cooktop with Micro/Oven combo, soft grey and white cabinets, Quartz countertops and laundry cabinets too! Quartzite surround around the fireplace. 3rd floor features oversized Owner's Suite in the front w/large walk-in closet. Owner's Bath has extended large shower with double vanity. Two bedrooms in the rear of the home can both access the 2nd deck and enjoy some sunshine! Tons of windows throughout letting in lots of natural light. Hardwoods throughout and carpet in the secondary bedrooms. This home even has extra storage for all your goodies. Front fenced in yard for some privacy too. Walking distance to all the great hotspots ...