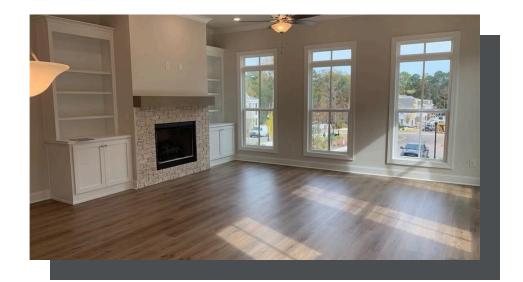

PRICED AT **\$697,675** 

2155 Sq Ft

3 Bed

2.5 Baths

🗎 2 Car Garage

علام 3.0 Story

Bedford A by The Providence Group - This new floorplan is just what you need! 3-Story Brick Exterior with 2-car garage and driveway long enough for 2 more cars. Front door entry has upgraded sliding doors leading to a great covered patio where you can put your favourite decorative plants and rocking chairs and TV set up too! Media Room on Terrace Level can be decorated and used as anything you need. Open concept living on the main floor with 10' ceilings, walk-in pantry, sunroom that has access to the covered deck off the rear. Upgraded 36" KitchenAid Cooktop with Micro/Oven combo, soft grey and white cabinets, Quartz countertops and laundry cabinets too! Quartzite surround around the fireplace. 3rd floor features oversized Owner's Suite in the front w/large walk-in closet. Owner's Bath has extended large shower with double vanity. Two bedrooms in the rear of the home can both access the 2nd deck and enjoy some sunshine! Tons of windows throughout letting in lots of natural light. Hardwoods throughout and carpet in the secondary bedrooms. This home even has extra storage for all your goodies. Front fenced in yard for some privacy too. Walking distance to all the great hotspots ...