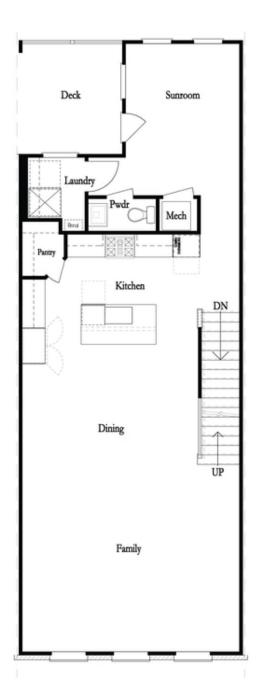

Bedford A by The Providence Group - This new floorplan is just what you need! 3-Story Brick Exterior with 2car garage and driveway long enough for 2 more cars. Front door entry has upgraded sliding doors leading to a great covered patio where you can put your favourite decorative plants and rocking chairs and TV set up too! Media Room on Terrace Level can be decorated and used as anything you need. Open concept living on the main floor with 10' ceilings, walk-in pantry, sunroom that has access to the covered deck off the rear. Upgraded 36'' KitchenAid Cooktop with Micro/Oven combo, soft grey and white cabinets, Quartz countertops and laundry cabinets too! Quartzite surround around the fireplace. 3rd floor features oversized Owner's Suite in the front w/large walk-in closet. Owner's Bath has extended large shower with double vanity. Two bedrooms in the rear of the home can both access the 2nd deck and enjoy some sunshine! Tons of windows throughout letting in lots of natural light. Hardwoods throughout and carpet in the secondary bedrooms. This home even has extra storage for all your goodies. Front fenced in yard for some privacy too. Walking distance to all the great hotspots ...