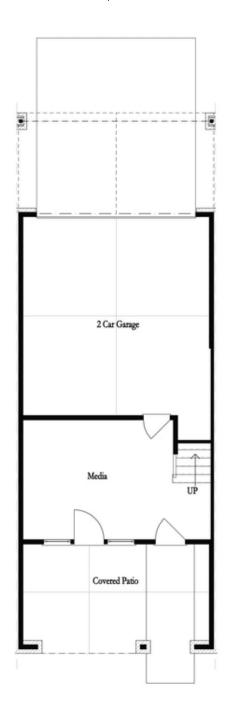

Bedford A by The Providence Group - This new floorplan is just what you need! 3-Story Brick Exterior with 2car garage and driveway long enough for 2 more cars. Front door entry has upgraded sliding doors leading to a great covered patio where you can put your favourite decorative plants and rocking chairs and TV set up too! Media Room on Terrace Level can be decorated and used as anything you need. Open concept living on the main floor with 10' ceilings, walk-in pantry, sunroom that has access to the covered deck off the rear. Upgraded 36'' KitchenAid Cooktop with Micro/Oven combo, soft grey and white cabinets, Quartz countertops and laundry cabinets too! Quartzite surround around the fireplace. 3rd floor features oversized Owner's Suite in the front w/large walk-in closet. Owner's Bath has extended large shower with double vanity. Two bedrooms in the rear of the home can both access the 2nd deck and enjoy some sunshine! Tons of windows throughout letting in lots of natural light. Hardwoods throughout and carpet in the secondary bedrooms. This home even has extra storage for all your goodies. Front fenced in yard for some privacy too. Walking distance to all the great hotspots ...