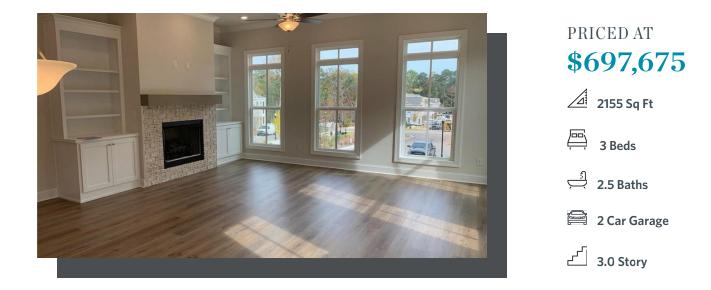

Bedford A by The Providence Group - This new floorplan is just what you need! 3-Story Brick Exterior with 2car garage and driveway long enough for 2 more cars. Front door entry has upgraded sliding doors leading to a great covered patio where you can put your favourite decorative plants and rocking chairs and TV set up too! Media Room on Terrace Level can be decorated and used as anything you need. Open concept living on the main floor with 10' ceilings, walk-in pantry, sunroom that has access to the covered deck off the rear. Upgraded 36'' KitchenAid Cooktop with Micro/Oven combo, soft grey and white cabinets, Quartz countertops and laundry cabinets too! Quartzite surround around the fireplace. 3rd floor features oversized Owner's Suite in the front w/large walk-in closet. Owner's Bath has extended large shower with double vanity. Two bedrooms in the rear of the home can both access the 2nd deck and enjoy some sunshine! Tons of windows throughout letting in lots of natural light. Hardwoods throughout and carpet in the secondary bedrooms. This home even has extra storage for all your goodies. Front fenced in yard for some privacy too. Walking distance to all the great hotspots ...