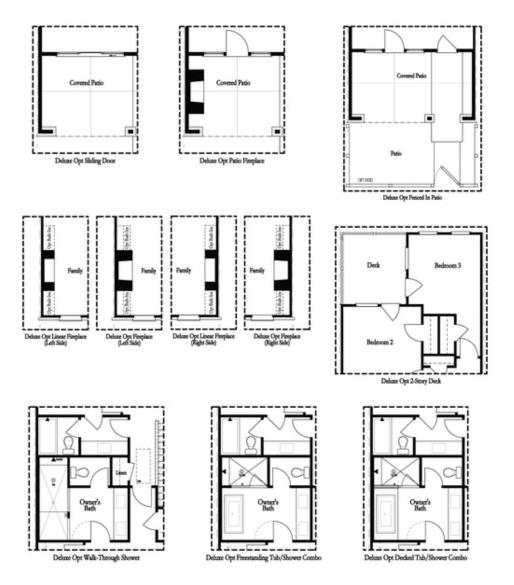

Bedford A by The Providence Group - This new floorplan is just what you need! 3-Story Brick Exterior with 2car garage and driveway long enough for 2 more cars. Front door entry has upgraded sliding doors leading to a great covered patio where you can put your favourite decorative plants and rocking chairs and TV set up too! Media Room on Terrace Level can be decorated and used as anything you need. Open concept living on the main floor with 10' ceilings, walk-in pantry, sunroom that has access to the covered deck off the rear. Upgraded 36'' KitchenAid Cooktop with Micro/Oven combo, soft grey and white cabinets, Quartz countertops and laundry cabinets too! Quartzite surround around the fireplace. 3rd floor features oversized Owner's Suite in the front w/large walk-in closet. Owner's Bath has extended large shower with double vanity. Two bedrooms in the rear of the home can both access the 2nd deck and enjoy some sunshine! Tons of windows throughout letting in lots of natural light. Hardwoods throughout and carpet in the secondary bedrooms. This home even has extra storage for all your goodies. Front fenced in yard for some privacy too. Walking distance to all the great hotspots ...