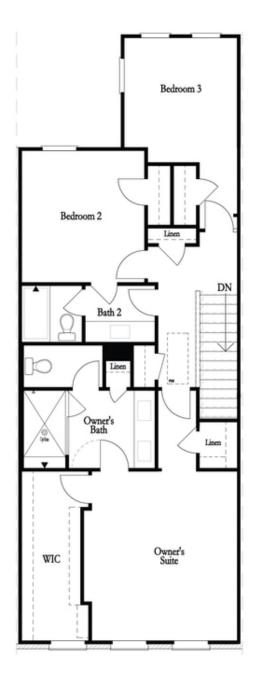

Bedford A by The Providence Group - This new floorplan is just what you need! 3-Story Brick Exterior with 2car garage and driveway long enough for 2 more cars. Front door entry has upgraded sliding doors leading to a great covered patio where you can put your favourite decorative plants and rocking chairs and TV set up too! Media Room on Terrace Level can be decorated and used as anything you need. Open concept living on the main floor with 10' ceilings, walk-in pantry, sunroom that has access to the covered deck off the rear. Upgraded 36'' KitchenAid Cooktop with Micro/Oven combo, soft grey and white cabinets, Quartz countertops and laundry cabinets too! Quartzite surround around the fireplace. 3rd floor features oversized Owner's Suite in the front w/large walk-in closet. Owner's Bath has extended large shower with double vanity. Two bedrooms in the rear of the home can both access the 2nd deck and enjoy some sunshine! Tons of windows throughout letting in lots of natural light. Hardwoods throughout and carpet in the secondary bedrooms. This home even has extra storage for all your goodies. Front fenced in yard for some privacy too. Walking distance to all the great hotspots ...