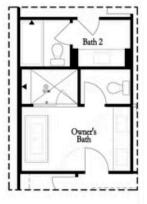

#### Third Floor Options

Opt. Freestanding Tub/Shower Combo

Opt. Walk-Through Shower

Opt. Decked Tub/Shower Combo

Opt. Open Rail

Want to Know More About This Home?