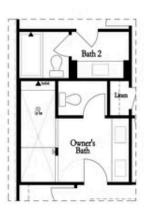

OPT Bedroom 3 on Third Floor \*Only Available with Sunroom OPT \*Laundry Moved to Main Floor

OPT Walk-Through Shower

OPT Freestanding Tub with Sepearate Shower

OPT Decked Tub with Seperate Shower

Want to Know More About This Home?