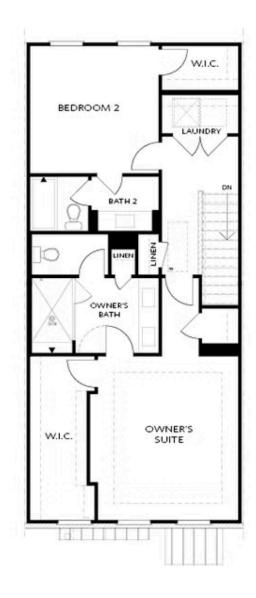

# PRICED FROM **\$841,765**

2,163 - 2,395 Sq Ft

4 Beds

4.5 Baths

2 Car Garage

كا 3.0 Story

- Gourmet Kitchen with Island
- Owner's Suite and Private Bath with Dual Vanities and Large Walk-In Shower
- Bedroom with Private Bath on Terrace Level
- Two Car Garage

#### **Available Elevations**

Want to Know More About This Home?

Elevation R

Want to Know More About This Home?

Elevation R

Want to Know More About This Home?

Want to Know More About This Home?

OPT BEDROOM 3
BEDROOM 2