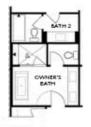

#### Third Floor Options

Opt. Freestanding Tub/Shower Combo

Opt. Walk-Through Shower

Opt. Decked Tub/Shower Combo

Opt. Open Rail

Want to Know More About This Home?