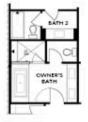

#### Third Floor Options

Opt. Freestanding Tub/Shower Combo

Opt. Walk-Through Shower

Opt. Decked Tub/Shower Combo

Opt. Open Rail

Want to Know More About This Home?