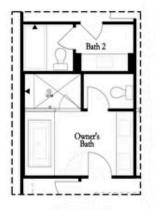

OPT Bedroom 3 on Third Floor \*Only Available with Sunroom OPT \*Laundry Moved to Main Floor

OPT Walk-Through Shower

OPT Freestanding Tub with Sepearate Shower

OPT Decked Tub with Seperate Shower

Want to Know More About This Home?