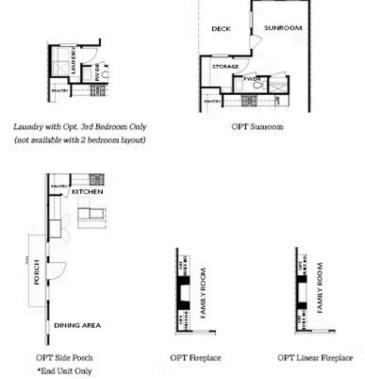

OPT Bedroom 3 on Third Floor \*Only Available with Sunroom OPT \*Laundry Moved to Main Floor

OPT Walk-Through Shower

OPT Freestanding Tub with Sepearate Shower

OPT Decked Tub with Seperate Shower

Want to Know More About This Home?

Want to Know More About This Home?

Want to Know More About This Home?

Want to Know More About This Home?

First Floor Options

Second Floor Options

Want to Know More About This Home?

#### Options