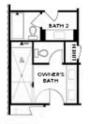

OPT Bedroom 3 on Third Floor \*Only Available with Sunroom OPT \*Laundry Moved to Main Floor

OPT Walk-Through Shower

OPT Freestanding Tub with Sepearate Shower

OPT Decked Tub with Seperate Shower

Want to Know More About This Home?

#### Third Floor Options

Opt. Freestanding Tub/Shower Combo

Opt. Walk-Through Shower

Opt. Decked Tub/Shower Combo

Opt. Open Rail

Want to Know More About This Home?