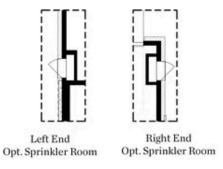

OPT Bedroom 3 on Third Floor \*Only Available with Sunroom OPT \*Laundry Moved to Main Floor

OPT Walk-Through Shower

OPT Freestanding Tub with Sepearate Shower

OPT Decked Tub with Seperate Shower

Want to Know More About This Home?