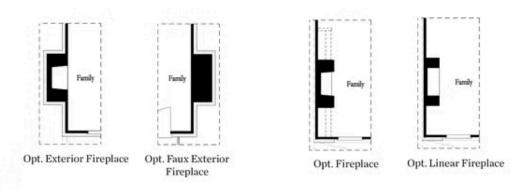

OPT Bedroom 3 on Third Floor \*Only Available with Sunroom OPT \*Laundry Moved to Main Floor

OPT Walk-Through Shower

OPT Freestanding Tub with Sepearate Shower

OPT Decked Tub with Seperate Shower

Want to Know More About This Home?