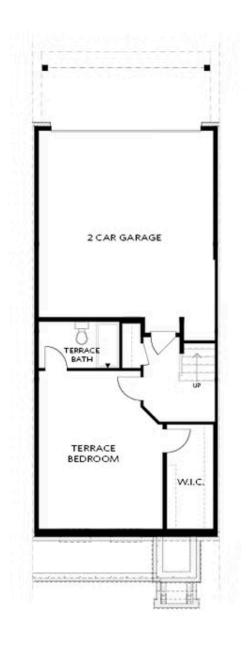

# PRICED FROM **\$841,765**

2,163 - 2,395 Sq Ft

4 Beds

4.5 Baths

2 Car Garage

كا 3.0 Story

- Gourmet Kitchen with Island
- Owner's Suite and Private Bath with Dual Vanities and Large Walk-In Shower
- Bedroom with Private Bath on Terrace Level
- Two Car Garage

Want to Know More About This Home?

Want to Know More About This Home?

Want to Know More About This Home?

First Floor Options

Second Floor Options

Want to Know More About This Home?