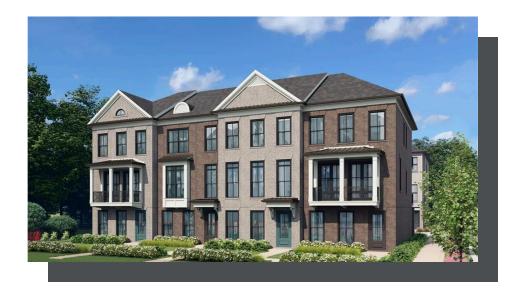

PRICED AT **\$901,945** 

2105 Sq Ft

3 Beds

3.5 Baths

2 Car Garage

**刭** 3.0 Story

YOUR HOME, YOUR WAY with \$15K! Customize your home buying journey – use it towards upgrades, design touches or adding a washer/dryer and refrigerator. Ends August 31, 2025. \*\*END UNIT\*\* Summer of Savings at Byers Park- Alpharetta's newest townhome community by The Providence Group!! Don't miss out on the Opening Incentives. These units are under construction will be ready for closings Oct/Nov 2025. The Childress offers an open concept plan where architectural design meets timeless sophistication, featuring 10-foot ceilings and hard surface flooring on the main level, stairs and hallways, 9-foot ceilings on the terrace and 3rd levels. Elevated all brick exteriors with charming brownstone and terrace styles front entrances, creating an exquisite and welcoming feel. The spacious and stunning kitchen layout showcases GE Profile stainless steel appliances with slide-in gas ranges with stainless steel vent hoods, 42" Bell stacked cabinets in welcoming warm colors: Perimeter cabinets are Arctic White with Morningside slate accent island with upgraded Quartz: Calacatta Miraggio. The oversized island has extra storage and a modern stainless steel sink. Upgraded hardware and stunning seeded glass pendants illuminate the open kitchen. The spacious dining room/ family room space is ready for you to add a bar area complete ...

Want to Know More About This Home?

FIRST FLOOR

Elevation R

Want to Know More About This Home?

SECOND FLOOR

Elevation R

Want to Know More About This Home?

THIRD FLOOR