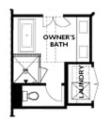

Elevation T

Want to Know More About This Home?

OPT Shower

FAMILY ROOM

**OPT Linear Fireplace** 

BASEMENT

SECOND FLOOR

OPT Walk-Through Shower