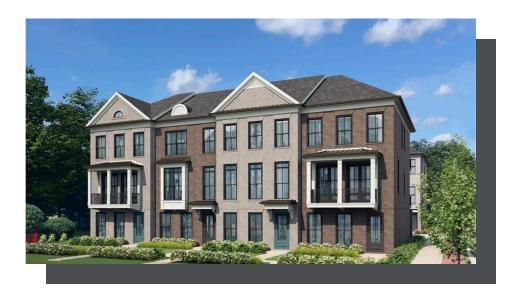

PRICED AT **\$867,655** 

2117 Sa Ft

3 Bed:

3.5 Baths

🕮 2 Car Garage

**∠** 3.0 Story

YOUR HOME, YOUR WAY with \$15K! Customize your home buying journey – use it towards upgrades, design touches or adding a washer/dryer and refrigerator. Ends August 31, Don't miss out on the Summer of Savings at Byers Park! Downtown Alpharetta's newest boutique townhome community just moments from Avalon and the heart of the city's vibrant lifestyle. This thoughtfully designed townhome blends modern luxury with timeless sophistication, featuring plenty of upgraded included features such as GE appliances, including a gas slide-in range, and upgraded cabinets, quartz and pendants. The spacious and open kitchen features stunning Morningside White 42" stacked cabinets with an accent Charcoal colored island finished with Calacatta Miraggio Gold Quartz and white tile with a sleek stainless! steel ventless hood. The open-concept living area is anchored by a striking linear fireplace with a stunning white stacked quartzite surround to a 10-foot ceiling height. A bright sunroom provides direct access to a private deck—ideal for relaxing, entertaining, or working from home. A private terrace-level suite offers a perfect retreat for guests or multi-generational living, complete with a bedroom & full bath with upgraded walk-in shower. Upstairs, the spacious owner's suite includes a cozy sitting area and a spa-inspired bath with ...

Want to Know More About This Home?

FIRST FLOOR

Elevation R

Want to Know More About This Home?

SECOND FLOOR

Elevation R

Want to Know More About This Home?

THIRD FLOOR