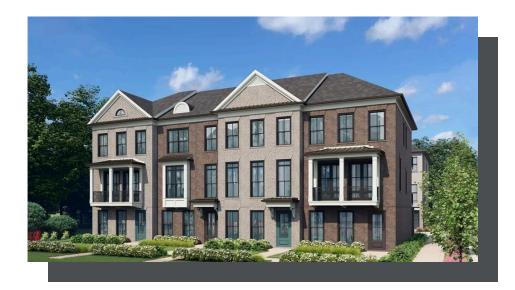

PRICED AT **\$909,385** 

2105 Sq Ft

⇒ 3 Beds

⇒ 3.5 Baths

2 Car Garage

ك 3.0 Story

YOUR HOME, YOUR WAY with \$15K! Customize your home buying journey – use it towards upgrades, design touches or adding a washer/dryer and refrigerator. Ends August 31. \*\*END UNIT\*\* Don't miss out on Byers Park Summer of Savings- Alpharetta's newest townhome community by The Providence Group!!! These units are under construction will be ready for closings in Oct/Nov 2025. The Childress offers an open concept plan where architectural design meets timeless sophistication, featuring 10-foot ceilings and hard surface flooring on the main level, stairs and hallways, 9-foot ceilings on the terrace and 3rd levels. Elevated all brick exteriors with charming brownstone and terrace styles front entrances, creating an exquisite and welcoming feel. The spacious and stunning kitchen layout showcases GE stainless steel appliances with slide-in gas ranges with stainless steel vent hoods, 42" Carrara White stacked cabinets with upgraded tile backsplash and an oversized kitchen accent island in a warm Driftwood color with upgraded Calacatta Miraggio Gold Quartz tops. The spacious dining room/ family room space is ready for you to add a bar area complete with cabinets, floating shelves, and a beverage refrigerator for a perfect entertaining space. The family room features a sleek, linear fireplace with a painted ...