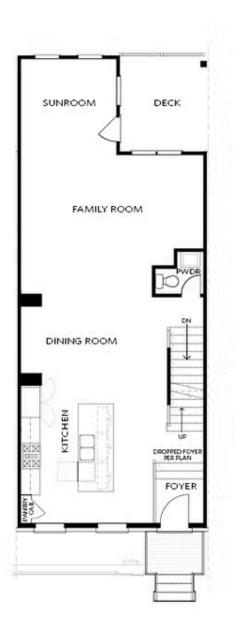

PRICED AT **\$951,400** 

2105 Sq Ft

3 Bed:

3.5 Baths

2 Car Garage

علام 3.0 Story

YOUR HOME, YOUR WAY with \$15K! Customize your home buying journey – use it towards upgrades, design touches or adding a washer/dryer and refrigerator. Ends August 31, Don't miss out on this Summer of Savings at BYERS PARK! \*\* END UNIT \*\* The Providence Group's latest Downtown Alpharetta Community is located just a short walk to the heart of downtown Alpharetta. This is an exquisite new community featuring 24 beautifully designed, three-level townhomes. Blending urban sophistication with suburban charm, this boutique enclave offers residents walkable access to the area's top dining, shopping, and entertainment, just minutes from Avalon and steps from the Alpha Loop Trail. These thoughtfully crafted homes feature open-concept layouts with 10-foot ceilings, oversized windows, and upscale finishes throughout. Each residence includes 3 bedrooms, 3.5 baths, and a 2-car garage, along with flexible ground-level space perfect for a home office, gym, or guest suite. The main living area is anchored by a sleek, ventless linear fireplace that adds warmth and style without the hassle. The chef's kitchen is a centerpiece, boasting soft-close cabinetry, quartz countertops, and GE stainless steel appliances. Homeowners can personalize their space with one of our designers to create Modern Warmth with matte black fixtures ...