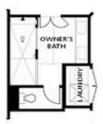

SECOND FLOOR

OPT Open Rail

OPT Walk-Through Shower

OPT Freestanding Tub/Shower Combo

Want to Know More About This Home?