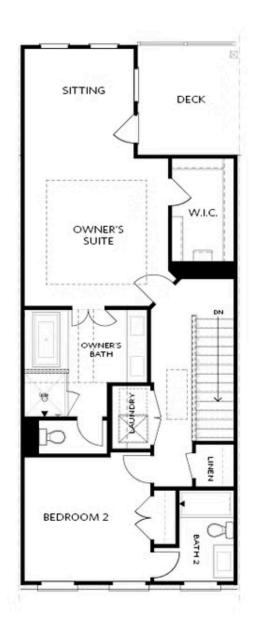

SECOND FLOOR

OPT Open Rail

OPT Walk-Through Shower

OPT Freestanding Tub/Shower Combo

Want to Know More About This Home?