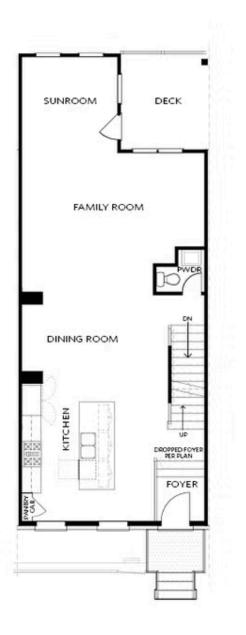

PRICED AT \$913,040

2117 Sq Ft

🖺 2 Car Garage

**∠** 3.0 Story

YOUR HOME, YOUR WAY with \$15K! Customize your home buying journey – use it towards upgrades, design touches or adding a washer/dryer and refrigerator. Ends August 31. Summer of Savings at Byers Park-Alpharetta's newest townhome community by The Providence Group!! These units are under construction with closings by November/December 2025. The Chamberlain offers an open concept plan where architectural design meets timeless sophistication featuring 10-foot ceilings and hard surface flooring on the main level, stairs and hallways, 9 foot ceilings on the terrace and 3rd levels. Elevated all brick exteriors with charming brownstone and terrace styles front entrances, creating an exquisite and welcoming feel. The spacious and stunning kitchen layout showcases GE stainless steel appliances with slide-in gas ranges with stainless steel vent hoods, 42" stacked cabinets with upgraded backsplash options, and oversized kitchen islands with upgraded Quartz tops. The spacious dining room/ family room space is ready for you to add a bar area complete with cabinets, floating shelves and beverage refrigerator for a perfect entertaining space. The family room features a sleek linear fireplace with mantel space to add floating shelves, a cabinet and be able to add your own design selected finish surround with matching mantle ...