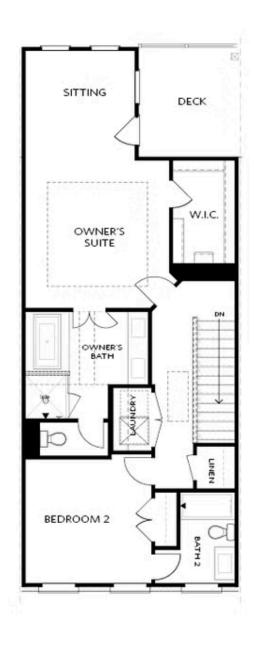

OPT Linear Fireplace

SECOND FLOOR

OPT Open Rail

OPT Walk-Through Shower

OPT Freestanding Tub/Shower Combo

Want to Know More About This Home?