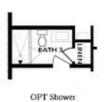

OPT Linear Fireplace

SECOND FLOOR

OPT Open Rail

OPT Walk-Through Shower

OPT Freestanding Tub/Shower Combo

Want to Know More About This Home?