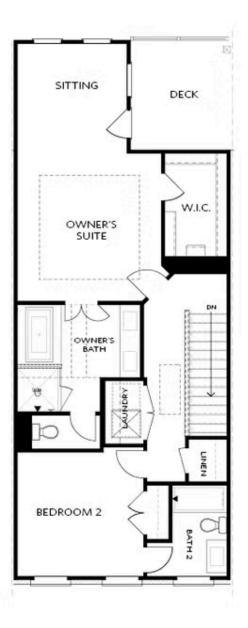

BASEMENT

**OPT Linear Fireplace** 

OPT Fireplace

SECOND FLOOR

OPT Open Rail

OPT Walk-Through Shower

OPT Freestanding Tub/Shower Combo

Want to Know More About This Home?