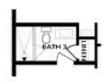

BASEMENT

**OPT Linear Fireplace** 

OPT Fireplace

SECOND FLOOR

OPT Open Rail

OPT Walk-Through Shower

OPT Freestanding Tub/Shower Combo

Want to Know More About This Home?