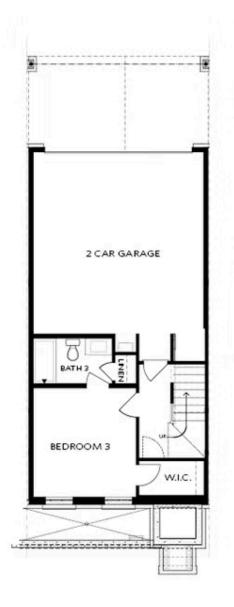

BASEMENT

**OPT Linear Fireplace** 

OPT Fireplace

SECOND FLOOR

OPT Open Rail

OPT Walk-Through Shower

OPT Freestanding Tub/Shower Combo

Want to Know More About This Home?