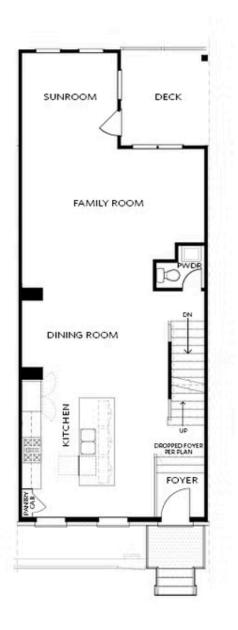

YOUR HOME, YOUR WAY with \$15K! Customize your home buying journey – use it towards upgrades, design touches or adding a washer/dryer and refrigerator. Ends August 31. \*\*END UNIT\*\* Summer of Savings at Byers Park- Alpharetta's newest townhome community by The Providence Group!!! Don't miss out on the Opening Incentives. These units are under construction and will be ready for closings in November/December 2025. The Chamberlain offers an open concept plan where architectural design meets timeless sophistication, featuring 10-foot ceilings and hard surface flooring on the main level, stairs and hallways, 9-foot ceilings on the terrace and 3rd levels. Elevated all brick exteriors with charming brownstone and terrace styles front entrances, creating an exquisite and welcoming feel. The spacious and stunning kitchen layout showcases GE stainless steel appliances with slide-in gas ranges with stainless steel vent hoods, 42" stacked cabinets with upgraded backsplash options, and oversized kitchen islands with upgraded Quartz tops. The spacious dining room/ family room space is ready for you to add a bar area complete with cabinets, floating shelves, and a beverage refrigerator for a perfect space to entertain. The family room features a sleek linear fireplace with mantel space to add floating shelves and a ...