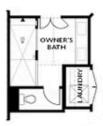

OPT Linear Fireplace

SECOND FLOOR

OPT Open Rail

OPT Walk-Through Shower

OPT Freestanding Tub/Shower Combo

Want to Know More About This Home?