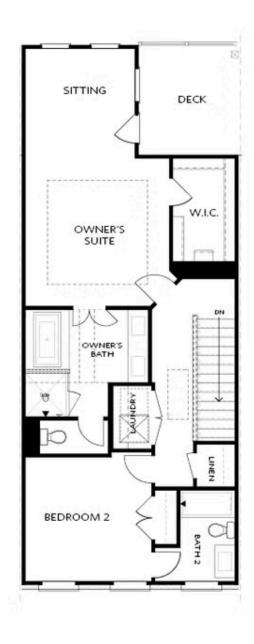

# PRICED FROM **\$819,900**

3.5 Baths

2 Car Garage

**∠** 3.0 Story

- 3 Stories
- Bedroom with Full Bath on Terrace Level & Walk-In Closet
- Gourmet Kitchen with a Large Island Seating for 4
- Open Concept Kitchen Overlooks the Dining Room & Family Room
- Sunroom with Deck on Main Level
- Massive Owner's Suite with Private Bath, Dual Vanities and Large Walk-In Closet
- Personal Deck of Owner's Sitting Room