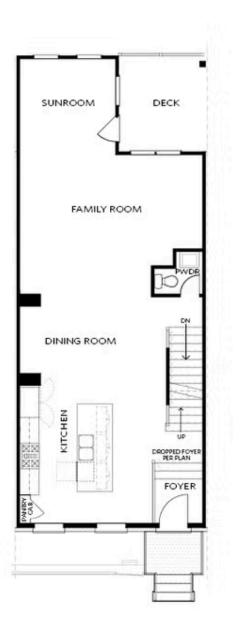

# PRICED FROM **\$819,900**

3.5 Baths

2 Car Garage

**∠** 3.0 Story

- 3 Stories
- Bedroom with Full Bath on Terrace Level & Walk-In Closet
- Gourmet Kitchen with a Large Island Seating for 4
- Open Concept Kitchen Overlooks the Dining Room & Family Room
- Sunroom with Deck on Main Level
- Massive Owner's Suite with Private Bath, Dual Vanities and Large Walk-In Closet
- Personal Deck of Owner's Sitting Room