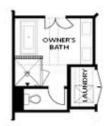

OPT Linear Fireplace

SECOND FLOOR

OPT Open Rail

OPT Walk-Through Shower

OPT Freestanding Tub/Shower Combo

Want to Know More About This Home?