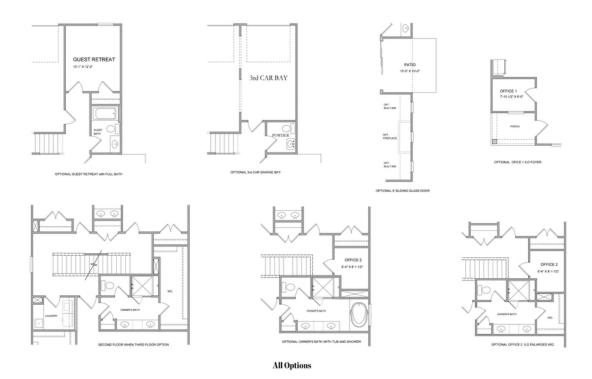

PRICED AT

\$632,755

2545 Sq Ft

4 Beds

3.0 Baths

🗎 2 Car Garage

Tensley B (Home Site 263). PRESALE HOME by The Providence Group! Open plan features Kitchen overlooking Family with cozy Fireplace & Dining leading to covered patio. Guest en-suite on main tucked at rear of the home for privacy & office complete first floor. Upstairs is oversized Owner's Bed with his/her closets, separate Tub/Shower and double vanities. Additionally & two more beds that share jack & jill bath as well as a pocket office/storage Fantastic community amenities incl Tennis Courts, Pool, Clubhouse, 13 acre park w/walking trails, Forsyth County Schools & Taxes, 4 mi to Avalon & 2 mi to -Halcyon. Pre-Sale stage allows for structural and design option selections. Estimated Move-In: Summer 2022