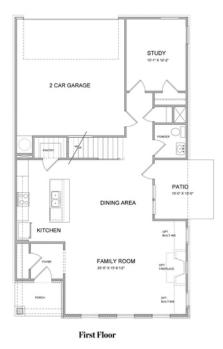

PRICED AT

\$632,755

2545 Sq Ft

4 Beds

3.0 Baths

🗎 2 Car Garage

Tensley B (Home Site 263). PRESALE HOME by The Providence Group! Open plan features Kitchen overlooking Family with cozy Fireplace & Dining leading to covered patio. Guest en-suite on main tucked at rear of the home for privacy & office complete first floor. Upstairs is oversized Owner's Bed with his/her closets, separate Tub/Shower and double vanities. Additionally & two more beds that share jack & jill bath as well as a pocket office/storage Fantastic community amenities incl Tennis Courts, Pool, Clubhouse, 13 acre park w/walking trails, Forsyth County Schools & Taxes, 4 mi to Avalon & 2 mi to -Halcyon. Pre-Sale stage allows for structural and design option selections. Estimated Move-In: Summer 2022