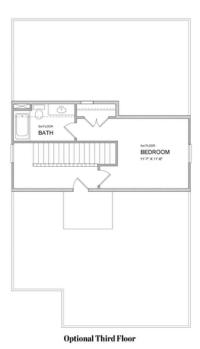

PRICED AT

\$632,755

2545 Sq Ft

4 Beds

3.0 Baths

🗎 2 Car Garage

Tensley B (Home Site 263). PRESALE HOME by The Providence Group! Open plan features Kitchen overlooking Family with cozy Fireplace & Dining leading to covered patio. Guest en-suite on main tucked at rear of the home for privacy & office complete first floor. Upstairs is oversized Owner's Bed with his/her closets, separate Tub/Shower and double vanities. Additionally & two more beds that share jack & jill bath as well as a pocket office/storage Fantastic community amenities incl Tennis Courts, Pool, Clubhouse, 13 acre park w/walking trails, Forsyth County Schools & Taxes, 4 mi to Avalon & 2 mi to -Halcyon. Pre-Sale stage allows for structural and design option selections. Estimated Move-In: Summer 2022