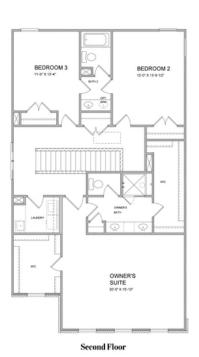

PRICED AT

\$632,755

2545 Sq Ft

4 Beds

3.0 Baths

🗎 2 Car Garage

Tensley B (Home Site 263). PRESALE HOME by The Providence Group! Open plan features Kitchen overlooking Family with cozy Fireplace & Dining leading to covered patio. Guest en-suite on main tucked at rear of the home for privacy & office complete first floor. Upstairs is oversized Owner's Bed with his/her closets, separate Tub/Shower and double vanities. Additionally & two more beds that share jack & jill bath as well as a pocket office/storage Fantastic community amenities incl Tennis Courts, Pool, Clubhouse, 13 acre park w/walking trails, Forsyth County Schools & Taxes, 4 mi to Avalon & 2 mi to -Halcyon. Pre-Sale stage allows for structural and design option selections. Estimated Move-In: Summer 2022