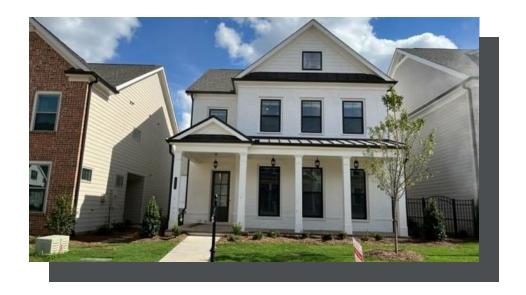

PRICED AT

\$632,755

2545 Sq Ft

4 Beds

3.0 Baths

🗎 2 Car Garage

Tensley B (Home Site 263). PRESALE HOME by The Providence Group! Open plan features Kitchen overlooking Family with cozy Fireplace & Dining leading to covered patio. Guest en-suite on main tucked at rear of the home for privacy & office complete first floor. Upstairs is oversized Owner's Bed with his/her closets, separate Tub/Shower and double vanities. Additionally & two more beds that share jack & jill bath as well as a pocket office/storage Fantastic community amenities incl Tennis Courts, Pool, Clubhouse, 13 acre park w/walking trails, Forsyth County Schools & Taxes, 4 mi to Avalon & 2 mi to -Halcyon. Pre-Sale stage allows for structural and design option selections. Estimated Move-In: Summer 2022