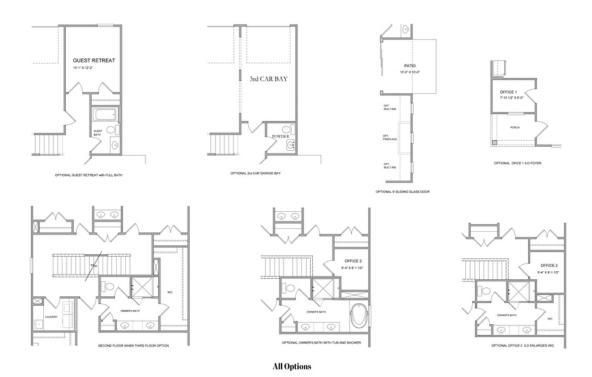

PRICED AT

\$769,385

**2764 Sq Ft** 

5 Beds

4.0 Baths

2 Car Garage

Tensley B (Home Site 277). To Be Built Home by The Providence Group! Still time to select finishes for your New Home. Open plan features Kitchen overlooking Family & Dining, private Office space on main; covered patio. Guest Retreat with full bathroom & walk-in shower on main tucked at rear of the home for privacy completes first floor. Upstairs is oversized Owner's Suite with Spa-like Bath; Walk-in Closet & two more beds that share jack & jill bath. Third floor is fully finished, featuring full bedroom and full bath. Fantastic community amenities include Tennis Courts, Pool, Clubhouse, 13 acre park w/walking trails, Forsyth County Schools & Taxes, 4 mi to Avalon & 2 mi to Halcyon. Photos are NOT of an actual home. Photos are of previously built Tensley floorplan. Expected completion Winter 2022. Sought after Denmark High School Cluster! Fantastic gated community with 13-Acre Central Park with Walking Trail, Clubhouse, Pool, Tennis, Playgrounds and HOA Maintained Lawns. Best of all, this well-situated location means you can take advantage of low Forsyth taxes while enjoying a fantastic Alpharetta lifestyle! Less than two miles to the New Halcyon! and 4 miles from Alpharetta's thriving Downtown or the beckoning streets of Avalon. ...