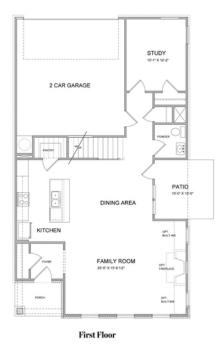

PRICED AT

\$769,385

**2764 Sq Ft** 

5 Beds

4.0 Baths

2 Car Garage

Tensley B (Home Site 277). To Be Built Home by The Providence Group! Still time to select finishes for your New Home. Open plan features Kitchen overlooking Family & Dining, private Office space on main; covered patio. Guest Retreat with full bathroom & walk-in shower on main tucked at rear of the home for privacy completes first floor. Upstairs is oversized Owner's Suite with Spa-like Bath; Walk-in Closet & two more beds that share jack & jill bath. Third floor is fully finished, featuring full bedroom and full bath. Fantastic community amenities include Tennis Courts, Pool, Clubhouse, 13 acre park w/walking trails, Forsyth County Schools & Taxes, 4 mi to Avalon & 2 mi to Halcyon. Photos are NOT of an actual home. Photos are of previously built Tensley floorplan. Expected completion Winter 2022. Sought after Denmark High School Cluster! Fantastic gated community with 13-Acre Central Park with Walking Trail, Clubhouse, Pool, Tennis, Playgrounds and HOA Maintained Lawns. Best of all, this well-situated location means you can take advantage of low Forsyth taxes while enjoying a fantastic Alpharetta lifestyle! Less than two miles to the New Halcyon! and 4 miles from Alpharetta's thriving Downtown or the beckoning streets of Avalon. ...