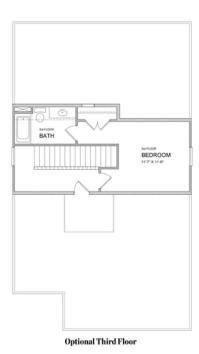

PRICED AT

\$769,385

**2764 Sq Ft** 

5 Beds

4.0 Baths

2 Car Garage

Tensley B (Home Site 277). To Be Built Home by The Providence Group! Still time to select finishes for your New Home. Open plan features Kitchen overlooking Family & Dining, private Office space on main; covered patio. Guest Retreat with full bathroom & walk-in shower on main tucked at rear of the home for privacy completes first floor. Upstairs is oversized Owner's Suite with Spa-like Bath; Walk-in Closet & two more beds that share jack & jill bath. Third floor is fully finished, featuring full bedroom and full bath. Fantastic community amenities include Tennis Courts, Pool, Clubhouse, 13 acre park w/walking trails, Forsyth County Schools & Taxes, 4 mi to Avalon & 2 mi to Halcyon. Photos are NOT of an actual home. Photos are of previously built Tensley floorplan. Expected completion Winter 2022. Sought after Denmark High School Cluster! Fantastic gated community with 13-Acre Central Park with Walking Trail, Clubhouse, Pool, Tennis, Playgrounds and HOA Maintained Lawns. Best of all, this well-situated location means you can take advantage of low Forsyth taxes while enjoying a fantastic Alpharetta lifestyle! Less than two miles to the New Halcyon! and 4 miles from Alpharetta's thriving Downtown or the beckoning streets of Avalon. ...