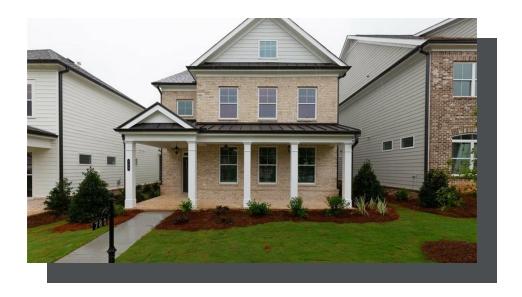

PRICED AT

\$769,385

**2764 Sq Ft** 

5 Beds

4.0 Baths

2 Car Garage

Tensley B (Home Site 277). To Be Built Home by The Providence Group! Still time to select finishes for your New Home. Open plan features Kitchen overlooking Family & Dining, private Office space on main; covered patio. Guest Retreat with full bathroom & walk-in shower on main tucked at rear of the home for privacy completes first floor. Upstairs is oversized Owner's Suite with Spa-like Bath; Walk-in Closet & two more beds that share jack & jill bath. Third floor is fully finished, featuring full bedroom and full bath. Fantastic community amenities include Tennis Courts, Pool, Clubhouse, 13 acre park w/walking trails, Forsyth County Schools & Taxes, 4 mi to Avalon & 2 mi to Halcyon. Photos are NOT of an actual home. Photos are of previously built Tensley floorplan. Expected completion Winter 2022. Sought after Denmark High School Cluster! Fantastic gated community with 13-Acre Central Park with Walking Trail, Clubhouse, Pool, Tennis, Playgrounds and HOA Maintained Lawns. Best of all, this well-situated location means you can take advantage of low Forsyth taxes while enjoying a fantastic Alpharetta lifestyle! Less than two miles to the New Halcyon! and 4 miles from Alpharetta's thriving Downtown or the beckoning streets of Avalon. ...