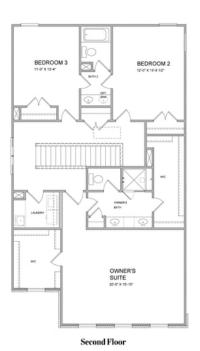

PRICED AT

\$769,385

**2764 Sq Ft** 

5 Beds

4.0 Baths

2 Car Garage

Tensley B (Home Site 277). To Be Built Home by The Providence Group! Still time to select finishes for your New Home. Open plan features Kitchen overlooking Family & Dining, private Office space on main; covered patio. Guest Retreat with full bathroom & walk-in shower on main tucked at rear of the home for privacy completes first floor. Upstairs is oversized Owner's Suite with Spa-like Bath; Walk-in Closet & two more beds that share jack & jill bath. Third floor is fully finished, featuring full bedroom and full bath. Fantastic community amenities include Tennis Courts, Pool, Clubhouse, 13 acre park w/walking trails, Forsyth County Schools & Taxes, 4 mi to Avalon & 2 mi to Halcyon. Photos are NOT of an actual home. Photos are of previously built Tensley floorplan. Expected completion Winter 2022. Sought after Denmark High School Cluster! Fantastic gated community with 13-Acre Central Park with Walking Trail, Clubhouse, Pool, Tennis, Playgrounds and HOA Maintained Lawns. Best of all, this well-situated location means you can take advantage of low Forsyth taxes while enjoying a fantastic Alpharetta lifestyle! Less than two miles to the New Halcyon! and 4 miles from Alpharetta's thriving Downtown or the beckoning streets of Avalon. ...