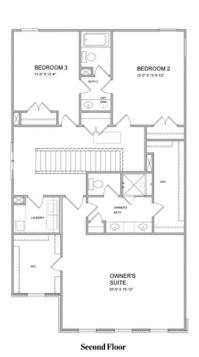

PRICED AT

\$699,900

2360 Sq Ft

Д 3 Bed:

2.5 Baths

🚔 2 Car Garage

ے۔ 2.0 Story

1031 EXCHANGE PROMO! Tensley C (Home Site 269) Great corner location lot! This NEW HOME welcomes you with covered front porch inviting into light filled Family Room with cozy Gas Fireplace. Chef's Kitchen is made for entertaining with stainless appliances, plenty of cabinets & walk-in pantry. Dining area leads into partially covered side yard. Study/Office on main - great for working from home. Two car garage & extended driveway. Oversized Owner's Suite with walk-in closet and 5-piece Spa-like Bath. Two secondary bedrooms @ second floor share Full Bath, plus another den space with door that can be used as additional Study/Office. Fantastic community amenities include Tennis Courts, Pool, Clubhouse, 13 acre park w/walking trails, Forsyth County Schools & Taxes, 4 mi to Avalon & 2 mi to Halcyon. Photos are NOT of an actual home. Photos are of previously built Tensley floorplan. Expected completion October 2022. Sought after Denmark High School Cluster! Fantastic gated community with 13-Acre Central Park with Walking Trail, Clubhouse, Pool, Tennis, Playgrounds and HOA Maintained Lawns. Best of all, this well-situated location means you can take advantage of low Forsyth taxes while enjoying a fantastic Alpharetta lifestyle! Less than two miles to the New Halcyon! and ...