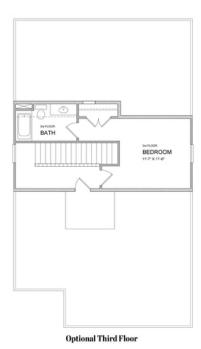

PRICED AT

\$699,900

2360 Sq Ft

Д 3 Bed:

2.5 Baths

🚔 2 Car Garage

ے۔ 2.0 Story

1031 EXCHANGE PROMO! Tensley C (Home Site 269) Great corner location lot! This NEW HOME welcomes you with covered front porch inviting into light filled Family Room with cozy Gas Fireplace. Chef's Kitchen is made for entertaining with stainless appliances, plenty of cabinets & walk-in pantry. Dining area leads into partially covered side yard. Study/Office on main - great for working from home. Two car garage & extended driveway. Oversized Owner's Suite with walk-in closet and 5-piece Spa-like Bath. Two secondary bedrooms @ second floor share Full Bath, plus another den space with door that can be used as additional Study/Office. Fantastic community amenities include Tennis Courts, Pool, Clubhouse, 13 acre park w/walking trails, Forsyth County Schools & Taxes, 4 mi to Avalon & 2 mi to Halcyon. Photos are NOT of an actual home. Photos are of previously built Tensley floorplan. Expected completion October 2022. Sought after Denmark High School Cluster! Fantastic gated community with 13-Acre Central Park with Walking Trail, Clubhouse, Pool, Tennis, Playgrounds and HOA Maintained Lawns. Best of all, this well-situated location means you can take advantage of low Forsyth taxes while enjoying a fantastic Alpharetta lifestyle! Less than two miles to the New Halcyon! and ...