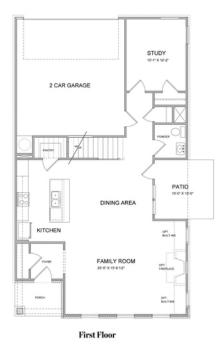

PRICED AT

\$699,900

2360 Sq Ft

Д 3 Bed:

2.5 Baths

🚔 2 Car Garage

ے۔ 2.0 Story

1031 EXCHANGE PROMO! Tensley C (Home Site 269) Great corner location lot! This NEW HOME welcomes you with covered front porch inviting into light filled Family Room with cozy Gas Fireplace. Chef's Kitchen is made for entertaining with stainless appliances, plenty of cabinets & walk-in pantry. Dining area leads into partially covered side yard. Study/Office on main - great for working from home. Two car garage & extended driveway. Oversized Owner's Suite with walk-in closet and 5-piece Spa-like Bath. Two secondary bedrooms @ second floor share Full Bath, plus another den space with door that can be used as additional Study/Office. Fantastic community amenities include Tennis Courts, Pool, Clubhouse, 13 acre park w/walking trails, Forsyth County Schools & Taxes, 4 mi to Avalon & 2 mi to Halcyon. Photos are NOT of an actual home. Photos are of previously built Tensley floorplan. Expected completion October 2022. Sought after Denmark High School Cluster! Fantastic gated community with 13-Acre Central Park with Walking Trail, Clubhouse, Pool, Tennis, Playgrounds and HOA Maintained Lawns. Best of all, this well-situated location means you can take advantage of low Forsyth taxes while enjoying a fantastic Alpharetta lifestyle! Less than two miles to the New Halcyon! and ...