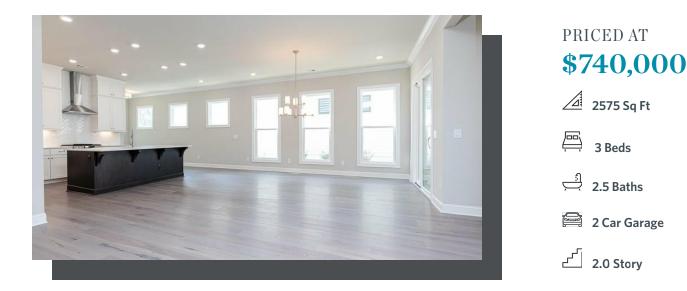

## 1035 MIRANDA TERRACE THE MADILYN SINGLE FAMILY INCENTRAL PARK AT DEERFIELD TOWNSHIP | ALPHARETTA, GA

Madilyn G (Lot 215) - TO BE BUILD by The Providence Group with estimated completion December 2022! Select your Design Options to personalize a home that's perfect for you! Spacious MASTER ON MAIN design with Open layout, Gourmet Kitchen with large Island overlooking Family Room with gas FIREPLACE & formal Dining Room. Covered Porch, 10' ceiling on main. Owner's Suite features SPA BATH with Dual Vanities, Extended Walk-in Shower and Over Size Walk-In Closet. Upstairs two additional Bedrooms share Jack & Jill bath with huge LOFT perfect for second living space or Media Room. Sought after Denmark High School Cluster! Fantastic gated community with 13 Acre Central Park with Walking Trail, Clubhouse, Pool, Tennis, Playgrounds and HOA Maintained Lawns. Best of all, this well-situated location means you can take advantage of low Forsyth taxes while enjoying a fantastic Alpharetta lifestyle! Less than two miles to the New Halcyon! and 4 miles from Alpharetta's thriving Downtown or the beckoning streets of Avalon. \$5,000 closing costs with use of Green Brick Mortgage for buyer's financing. 1-2-8 year Warranty.