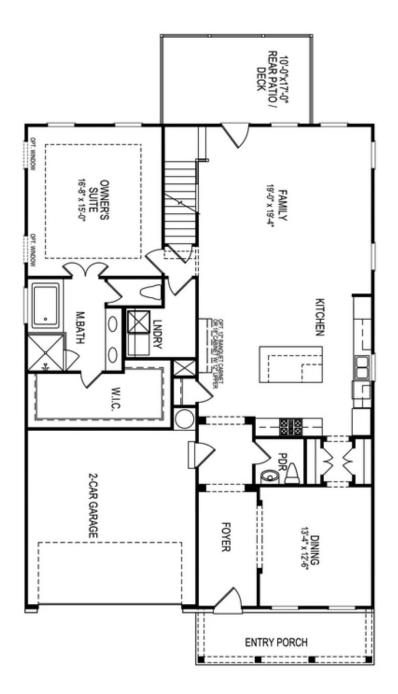

## 1035 MIRANDA TERRACE THE MADILYN SINGLE FAMILY INCENTRAL PARK AT DEERFIELD TOWNSHIP | ALPHARETTA, GA

Madilyn G (Lot 215) - TO BE BUILD by The Providence Group with estimated completion December 2022! Select your Design Options to personalize a home that's perfect for you! Spacious MASTER ON MAIN design with Open layout, Gourmet Kitchen with large Island overlooking Family Room with gas FIREPLACE & formal Dining Room. Covered Porch, 10' ceiling on main. Owner's Suite features SPA BATH with Dual Vanities, Extended Walk-in Shower and Over Size Walk-In Closet. Upstairs two additional Bedrooms share Jack & Jill bath with huge LOFT perfect for second living space or Media Room. Sought after Denmark High School Cluster! Fantastic gated community with 13 Acre Central Park with Walking Trail, Clubhouse, Pool, Tennis, Playgrounds and HOA Maintained Lawns. Best of all, this well-situated location means you can take advantage of low Forsyth taxes while enjoying a fantastic Alpharetta lifestyle! Less than two miles to the New Halcyon! and 4 miles from Alpharetta's thriving Downtown or the beckoning streets of Avalon. \$5,000 closing costs with use of Green Brick Mortgage for buyer's financing. 1-2-8 year Warranty.

## 1035 MIRANDA TERRACE THE MADILYN SINGLE FAMILY IN CENTRAL PARK AT DEERFIELD TOWNSHIP | ALPHARETTA, GA

Want to Know More About This Home?

CONTACT OUR COMMUNITY SALES MANAGER Call Us @ (770) 521-2151

1035 MIRANDA TERRACE THE MADILYN SINGLE FAMILY IN CENTRAL PARK AT DEERFIELD TOWNSHIP | ALPHARETTA, GA