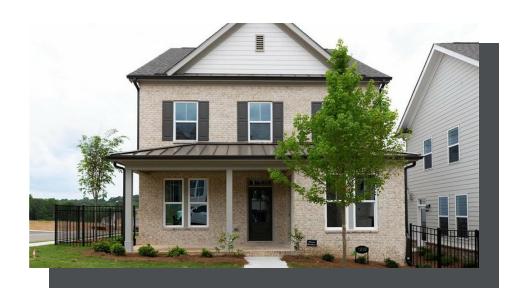

PRICED AT

\$743,055

2483 Sq Ft

4 Beds

3.0 Baths

2 Car Garage

**∠** 2.0 Storv

Owens D (Home Site 275) by The Providence Group! You MUST SEE this GOURGEOUS OPEN LAYOUT FILLED WITH DESIGN & UPGRADE OPTIONS! Floor plan features Chef's Kitchen with massive island & walk in pantry overlooking Family Room w/ Gas Fireplace & Dining area as well as Covered Patio. Guest Retreat on main tucked at rear of the home for privacy with walk-in Shower. Upstairs is oversized Owner's Bedroom w/His & Hers Closets, Spa-like bath including Walk-in shower with seating bench, separate vanities and linen closet. Two additional Bedrooms upstairs share jack & jill Bath. Over \$37K worth of options included in listing price! Estimated completion September-October 2022 - for 3D Tour Visit Builder Website. Sought after Denmark High School Cluster! Fantastic gated community with 13 Acre Central Park with Walking Trail, Clubhouse, Pool, Tennis, Playgrounds and HOA Maintained Lawns. Best of all, this well-situated location means you can take advantage of low Forsyth taxes while enjoying a fantastic Alpharetta lifestyle! Less than two miles to the New Halcyon! and 4 miles from Alpharetta's thriving Downtown or the beckoning streets of Avalon. \$10,000 closing costs or interest rate buy-down with use of Green Brick Mortgage for Buyer's financing. 1-2-8 year Warranty.