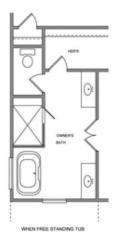

PRICED AT

\$743,055

2483 Sq Ft

4 Beds

3.0 Baths

2 Car Garage

**∠** 2.0 Storv

Owens D (Home Site 275) by The Providence Group! You MUST SEE this GOURGEOUS OPEN LAYOUT FILLED WITH DESIGN & UPGRADE OPTIONS! Floor plan features Chef's Kitchen with massive island & walk in pantry overlooking Family Room w/ Gas Fireplace & Dining area as well as Covered Patio. Guest Retreat on main tucked at rear of the home for privacy with walk-in Shower. Upstairs is oversized Owner's Bedroom w/His & Hers Closets, Spa-like bath including Walk-in shower with seating bench, separate vanities and linen closet. Two additional Bedrooms upstairs share jack & jill Bath. Over \$37K worth of options included in listing price! Estimated completion September-October 2022 - for 3D Tour Visit Builder Website. Sought after Denmark High School Cluster! Fantastic gated community with 13 Acre Central Park with Walking Trail, Clubhouse, Pool, Tennis, Playgrounds and HOA Maintained Lawns. Best of all, this well-situated location means you can take advantage of low Forsyth taxes while enjoying a fantastic Alpharetta lifestyle! Less than two miles to the New Halcyon! and 4 miles from Alpharetta's thriving Downtown or the beckoning streets of Avalon. \$10,000 closing costs or interest rate buy-down with use of Green Brick Mortgage for Buyer's financing. 1-2-8 year Warranty.