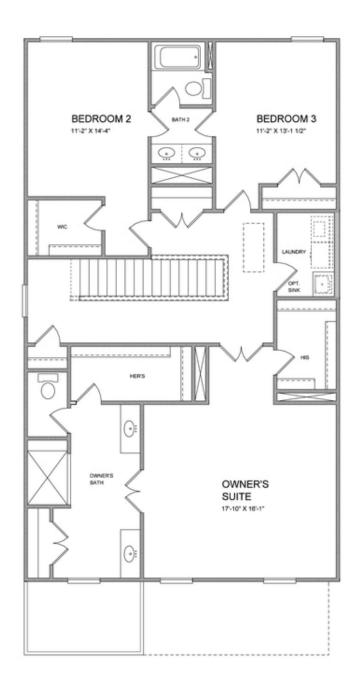

PRICED AT

\$743,055

2483 Sq Ft

4 Beds

3.0 Baths

2 Car Garage

**∠** 2.0 Storv

Owens D (Home Site 275) by The Providence Group! You MUST SEE this GOURGEOUS OPEN LAYOUT FILLED WITH DESIGN & UPGRADE OPTIONS! Floor plan features Chef's Kitchen with massive island & walk in pantry overlooking Family Room w/ Gas Fireplace & Dining area as well as Covered Patio. Guest Retreat on main tucked at rear of the home for privacy with walk-in Shower. Upstairs is oversized Owner's Bedroom w/His & Hers Closets, Spa-like bath including Walk-in shower with seating bench, separate vanities and linen closet. Two additional Bedrooms upstairs share jack & jill Bath. Over \$37K worth of options included in listing price! Estimated completion September-October 2022 - for 3D Tour Visit Builder Website. Sought after Denmark High School Cluster! Fantastic gated community with 13 Acre Central Park with Walking Trail, Clubhouse, Pool, Tennis, Playgrounds and HOA Maintained Lawns. Best of all, this well-situated location means you can take advantage of low Forsyth taxes while enjoying a fantastic Alpharetta lifestyle! Less than two miles to the New Halcyon! and 4 miles from Alpharetta's thriving Downtown or the beckoning streets of Avalon. \$10,000 closing costs or interest rate buy-down with use of Green Brick Mortgage for Buyer's financing. 1-2-8 year Warranty.