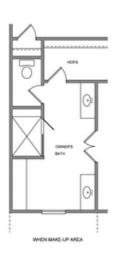

PRICED AT

\$743,055

2483 Sq Ft

4 Beds

3.0 Baths

2 Car Garage

**∠** 2.0 Storv

Owens D (Home Site 275) by The Providence Group! You MUST SEE this GOURGEOUS OPEN LAYOUT FILLED WITH DESIGN & UPGRADE OPTIONS! Floor plan features Chef's Kitchen with massive island & walk in pantry overlooking Family Room w/ Gas Fireplace & Dining area as well as Covered Patio. Guest Retreat on main tucked at rear of the home for privacy with walk-in Shower. Upstairs is oversized Owner's Bedroom w/His & Hers Closets, Spa-like bath including Walk-in shower with seating bench, separate vanities and linen closet. Two additional Bedrooms upstairs share jack & jill Bath. Over \$37K worth of options included in listing price! Estimated completion September-October 2022 - for 3D Tour Visit Builder Website. Sought after Denmark High School Cluster! Fantastic gated community with 13 Acre Central Park with Walking Trail, Clubhouse, Pool, Tennis, Playgrounds and HOA Maintained Lawns. Best of all, this well-situated location means you can take advantage of low Forsyth taxes while enjoying a fantastic Alpharetta lifestyle! Less than two miles to the New Halcyon! and 4 miles from Alpharetta's thriving Downtown or the beckoning streets of Avalon. \$10,000 closing costs or interest rate buy-down with use of Green Brick Mortgage for Buyer's financing. 1-2-8 year Warranty.