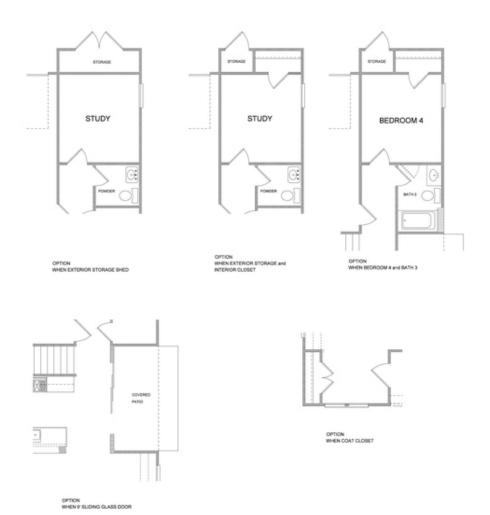

PRICED AT

\$743,055

2483 Sq Ft

4 Beds

3.0 Baths

2 Car Garage

**∠** 2.0 Storv

Owens D (Home Site 275) by The Providence Group! You MUST SEE this GOURGEOUS OPEN LAYOUT FILLED WITH DESIGN & UPGRADE OPTIONS! Floor plan features Chef's Kitchen with massive island & walk in pantry overlooking Family Room w/ Gas Fireplace & Dining area as well as Covered Patio. Guest Retreat on main tucked at rear of the home for privacy with walk-in Shower. Upstairs is oversized Owner's Bedroom w/His & Hers Closets, Spa-like bath including Walk-in shower with seating bench, separate vanities and linen closet. Two additional Bedrooms upstairs share jack & jill Bath. Over \$37K worth of options included in listing price! Estimated completion September-October 2022 - for 3D Tour Visit Builder Website. Sought after Denmark High School Cluster! Fantastic gated community with 13 Acre Central Park with Walking Trail, Clubhouse, Pool, Tennis, Playgrounds and HOA Maintained Lawns. Best of all, this well-situated location means you can take advantage of low Forsyth taxes while enjoying a fantastic Alpharetta lifestyle! Less than two miles to the New Halcyon! and 4 miles from Alpharetta's thriving Downtown or the beckoning streets of Avalon. \$10,000 closing costs or interest rate buy-down with use of Green Brick Mortgage for Buyer's financing. 1-2-8 year Warranty.