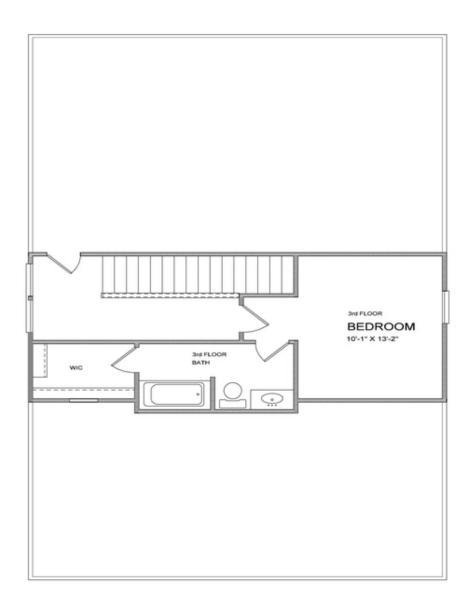

PRICED AT

\$743,055

2483 Sq Ft

4 Beds

3.0 Baths

2 Car Garage

**∠** 2.0 Storv

Owens D (Home Site 275) by The Providence Group! You MUST SEE this GOURGEOUS OPEN LAYOUT FILLED WITH DESIGN & UPGRADE OPTIONS! Floor plan features Chef's Kitchen with massive island & walk in pantry overlooking Family Room w/ Gas Fireplace & Dining area as well as Covered Patio. Guest Retreat on main tucked at rear of the home for privacy with walk-in Shower. Upstairs is oversized Owner's Bedroom w/His & Hers Closets, Spa-like bath including Walk-in shower with seating bench, separate vanities and linen closet. Two additional Bedrooms upstairs share jack & jill Bath. Over \$37K worth of options included in listing price! Estimated completion September-October 2022 - for 3D Tour Visit Builder Website. Sought after Denmark High School Cluster! Fantastic gated community with 13 Acre Central Park with Walking Trail, Clubhouse, Pool, Tennis, Playgrounds and HOA Maintained Lawns. Best of all, this well-situated location means you can take advantage of low Forsyth taxes while enjoying a fantastic Alpharetta lifestyle! Less than two miles to the New Halcyon! and 4 miles from Alpharetta's thriving Downtown or the beckoning streets of Avalon. \$10,000 closing costs or interest rate buy-down with use of Green Brick Mortgage for Buyer's financing. 1-2-8 year Warranty.