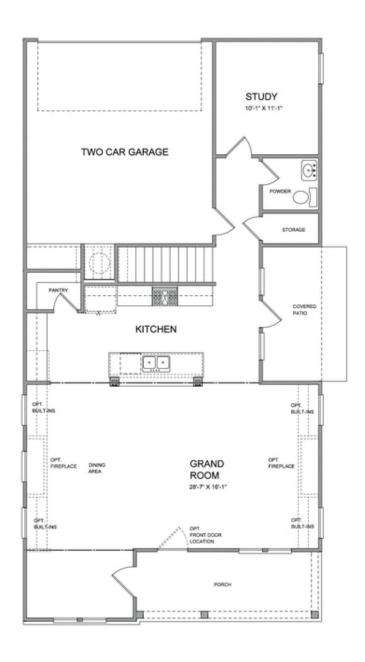

PRICED AT

\$743,055

2483 Sq Ft

4 Beds

3.0 Baths

2 Car Garage

**∠** 2.0 Storv

Owens D (Home Site 275) by The Providence Group! You MUST SEE this GOURGEOUS OPEN LAYOUT FILLED WITH DESIGN & UPGRADE OPTIONS! Floor plan features Chef's Kitchen with massive island & walk in pantry overlooking Family Room w/ Gas Fireplace & Dining area as well as Covered Patio. Guest Retreat on main tucked at rear of the home for privacy with walk-in Shower. Upstairs is oversized Owner's Bedroom w/His & Hers Closets, Spa-like bath including Walk-in shower with seating bench, separate vanities and linen closet. Two additional Bedrooms upstairs share jack & jill Bath. Over \$37K worth of options included in listing price! Estimated completion September-October 2022 - for 3D Tour Visit Builder Website. Sought after Denmark High School Cluster! Fantastic gated community with 13 Acre Central Park with Walking Trail, Clubhouse, Pool, Tennis, Playgrounds and HOA Maintained Lawns. Best of all, this well-situated location means you can take advantage of low Forsyth taxes while enjoying a fantastic Alpharetta lifestyle! Less than two miles to the New Halcyon! and 4 miles from Alpharetta's thriving Downtown or the beckoning streets of Avalon. \$10,000 closing costs or interest rate buy-down with use of Green Brick Mortgage for Buyer's financing. 1-2-8 year Warranty.