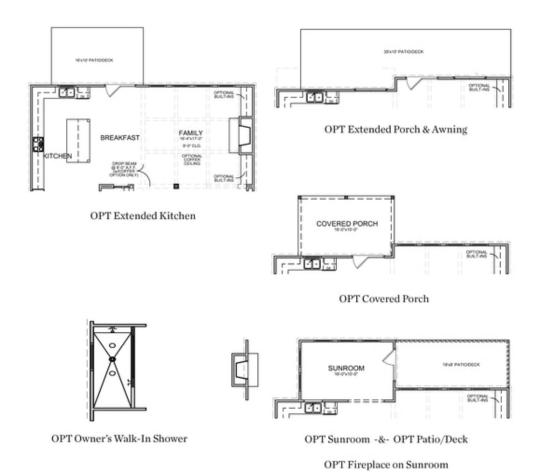

PRICED AT

\$845,900

3472 Sq Ft

5 Beds

4.0 Baths

🗎 2 Car Garage

**ゴ** 3.0 Storv

Montgomery B (Home Site 216) - PRESALE/TO BE BUILT SLAB HOME by The Providence Group, estimated completion: Winter 2022. Sought after layout with light filled Chef's Extended Kitchen that opens to Family room with cozy Fireplace and formal Dining. Study/Office with shower bath on Main. Spacious Master w/Spa-like Bath with walk-in Shower, Soaking Tub & divided Walk-in closet. Oversized Guest Bed w/en-suite & two more Beds w/jack & jill bath upstairs all w/WIC. Private back yard. \$5,000 closing costs with preferred lender. HOA Maintained Lawns and trash. 1-2-8 year Warranty. New Denmark High School Cluster!! Gated neighborhood w/13 Acre Park w/Walking Trail, Clubhouse, Pool, Tennis, Playground & HOA Maintained Lawns. Best of all, this location has low Forsyth taxes while still in Alpharetta! Seller will review all offers on Monday 2.14.2022