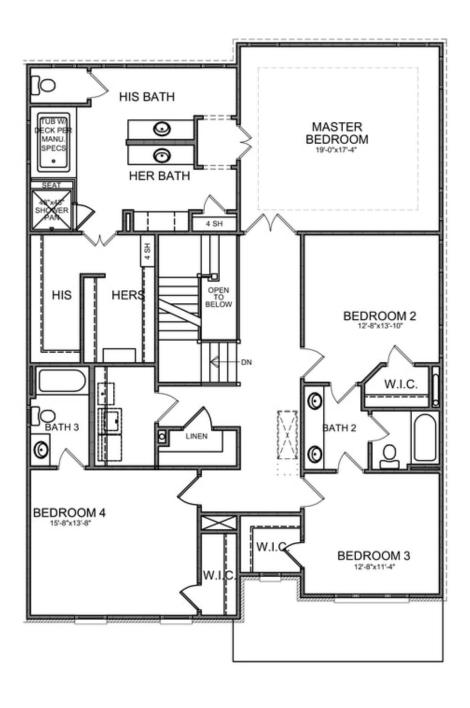

PRICED AT

\$845,900

3472 Sq Ft

5 Beds

4.0 Baths

🗎 2 Car Garage

**ゴ** 3.0 Storv

Montgomery B (Home Site 216) - PRESALE/TO BE BUILT SLAB HOME by The Providence Group, estimated completion: Winter 2022. Sought after layout with light filled Chef's Extended Kitchen that opens to Family room with cozy Fireplace and formal Dining. Study/Office with shower bath on Main. Spacious Master w/Spa-like Bath with walk-in Shower, Soaking Tub & divided Walk-in closet. Oversized Guest Bed w/en-suite & two more Beds w/jack & jill bath upstairs all w/WIC. Private back yard. \$5,000 closing costs with preferred lender. HOA Maintained Lawns and trash. 1-2-8 year Warranty. New Denmark High School Cluster!! Gated neighborhood w/13 Acre Park w/Walking Trail, Clubhouse, Pool, Tennis, Playground & HOA Maintained Lawns. Best of all, this location has low Forsyth taxes while still in Alpharetta! Seller will review all offers on Monday 2.14.2022