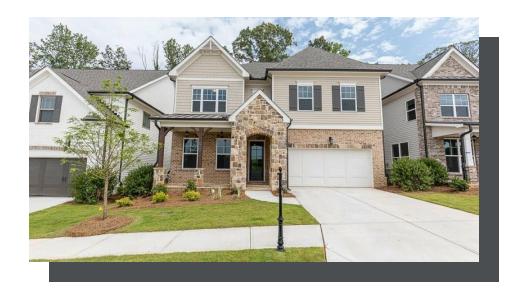

PRICED AT

\$845,900

3472 Sq Ft

5 Beds

4.0 Baths

🗎 2 Car Garage

**ゴ** 3.0 Storv

Montgomery B (Home Site 216) - PRESALE/TO BE BUILT SLAB HOME by The Providence Group, estimated completion: Winter 2022. Sought after layout with light filled Chef's Extended Kitchen that opens to Family room with cozy Fireplace and formal Dining. Study/Office with shower bath on Main. Spacious Master w/Spa-like Bath with walk-in Shower, Soaking Tub & divided Walk-in closet. Oversized Guest Bed w/en-suite & two more Beds w/jack & jill bath upstairs all w/WIC. Private back yard. \$5,000 closing costs with preferred lender. HOA Maintained Lawns and trash. 1-2-8 year Warranty. New Denmark High School Cluster!! Gated neighborhood w/13 Acre Park w/Walking Trail, Clubhouse, Pool, Tennis, Playground & HOA Maintained Lawns. Best of all, this location has low Forsyth taxes while still in Alpharetta! Seller will review all offers on Monday 2.14.2022