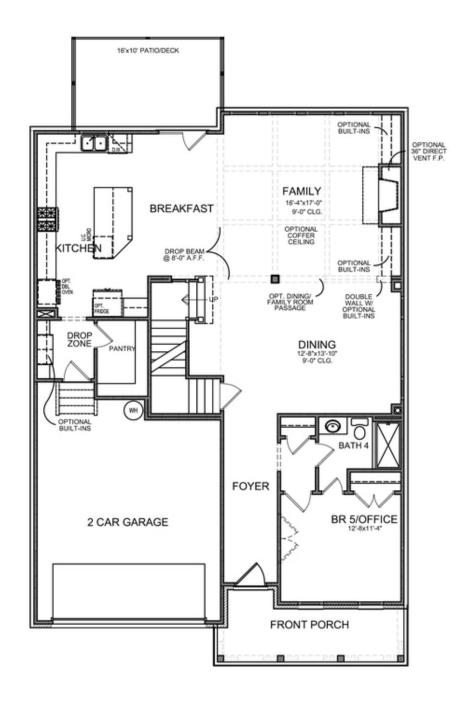

PRICED AT

\$845,900

3472 Sq Ft

5 Beds

4.0 Baths

🗎 2 Car Garage

**ゴ** 3.0 Storv

Montgomery B (Home Site 216) - PRESALE/TO BE BUILT SLAB HOME by The Providence Group, estimated completion: Winter 2022. Sought after layout with light filled Chef's Extended Kitchen that opens to Family room with cozy Fireplace and formal Dining. Study/Office with shower bath on Main. Spacious Master w/Spa-like Bath with walk-in Shower, Soaking Tub & divided Walk-in closet. Oversized Guest Bed w/en-suite & two more Beds w/jack & jill bath upstairs all w/WIC. Private back yard. \$5,000 closing costs with preferred lender. HOA Maintained Lawns and trash. 1-2-8 year Warranty. New Denmark High School Cluster!! Gated neighborhood w/13 Acre Park w/Walking Trail, Clubhouse, Pool, Tennis, Playground & HOA Maintained Lawns. Best of all, this location has low Forsyth taxes while still in Alpharetta! Seller will review all offers on Monday 2.14.2022