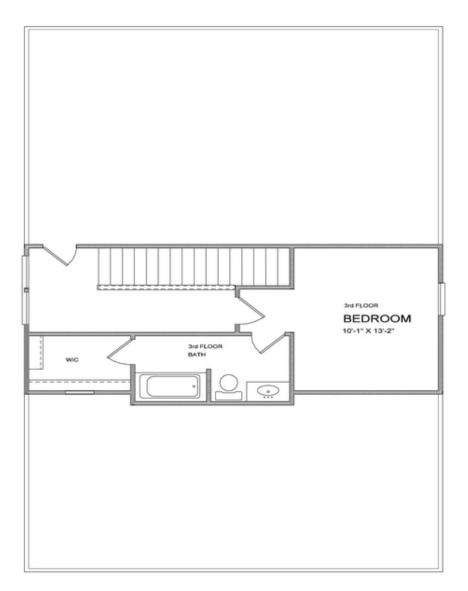

Owens D (Home Site 278) TO BE BUILT by The Providence Group! Buyers have time to go to our Design Studio to make their own Design Selections if they hurry!! Open plan features Kitchen with massive island & walk in pantry overlooking Family Room w/Fireplace & Dining Room as well as Covered Patio. Guest Retreat on main tucked at rear of the home for privacy. Upstairs is oversized Owner's Bed w/His& Hers Closets, Spalike bath including walk-in shower & two more bedrooms that share jack & jill bath. Estimated completion Fall 2022 Sought after Denmark High School Cluster! Fantastic gated community with 13 Acre Central Park with Walking Trail, Clubhouse, Pool, Tennis, Playgrounds and HOA Maintained Lawns. Best of all, this well-situated location means you can take advantage of low Forsyth taxes while enjoying a fantastic Alpharetta lifestyle! Less than two miles to the New Halcyon! and 4 miles from Alpharetta's thriving Downtown or the beckoning streets of Avalon. \$5,000 closing costs with use of Green Brick Mortgage for buyer's financing. 1-2-8 year Warranty.