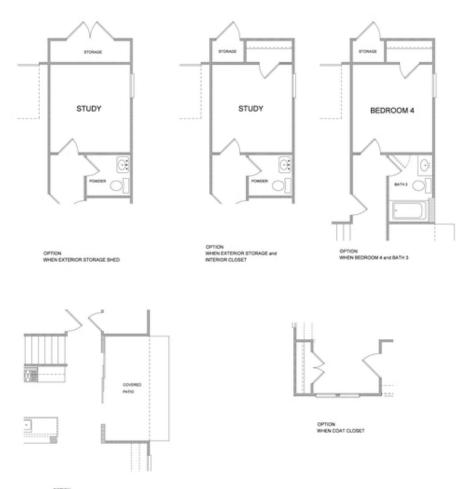

Owens D (Home Site 278) TO BE BUILT by The Providence Group! Buyers have time to go to our Design Studio to make their own Design Selections if they hurry!! Open plan features Kitchen with massive island & walk in pantry overlooking Family Room w/Fireplace & Dining Room as well as Covered Patio. Guest Retreat on main tucked at rear of the home for privacy. Upstairs is oversized Owner's Bed w/His& Hers Closets, Spalike bath including walk-in shower & two more bedrooms that share jack & jill bath. Estimated completion Fall 2022 Sought after Denmark High School Cluster! Fantastic gated community with 13 Acre Central Park with Walking Trail, Clubhouse, Pool, Tennis, Playgrounds and HOA Maintained Lawns. Best of all, this well-situated location means you can take advantage of low Forsyth taxes while enjoying a fantastic Alpharetta lifestyle! Less than two miles to the New Halcyon! and 4 miles from Alpharetta's thriving Downtown or the beckoning streets of Avalon. \$5,000 closing costs with use of Green Brick Mortgage for buyer's financing. 1-2-8 year Warranty.