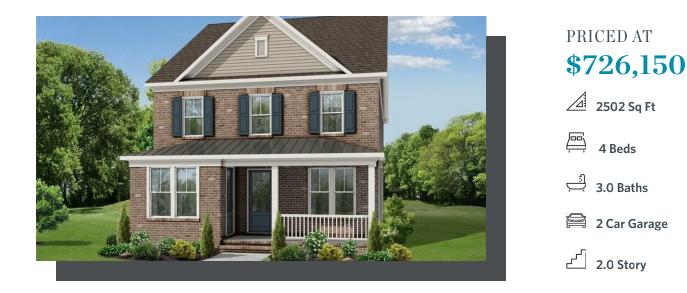

Owens D (Home Site 278) TO BE BUILT by The Providence Group! Buyers have time to go to our Design Studio to make their own Design Selections if they hurry!! Open plan features Kitchen with massive island & walk in pantry overlooking Family Room w/Fireplace & Dining Room as well as Covered Patio. Guest Retreat on main tucked at rear of the home for privacy. Upstairs is oversized Owner's Bed w/His& Hers Closets, Spalike bath including walk-in shower & two more bedrooms that share jack & jill bath. Estimated completion Fall 2022 Sought after Denmark High School Cluster! Fantastic gated community with 13 Acre Central Park with Walking Trail, Clubhouse, Pool, Tennis, Playgrounds and HOA Maintained Lawns. Best of all, this well-situated location means you can take advantage of low Forsyth taxes while enjoying a fantastic Alpharetta lifestyle! Less than two miles to the New Halcyon! and 4 miles from Alpharetta's thriving Downtown or the beckoning streets of Avalon. \$5,000 closing costs with use of Green Brick Mortgage for buyer's financing. 1-2-8 year Warranty.