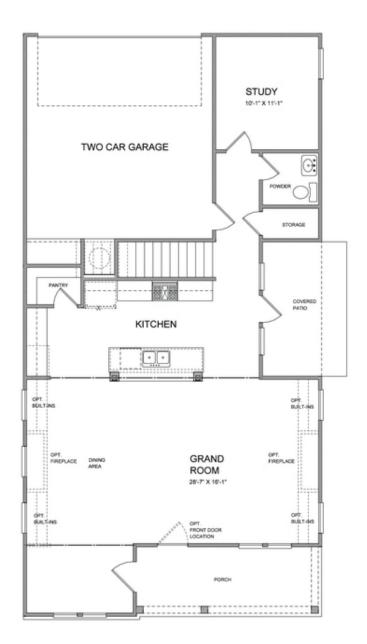

Owens D (Home Site 278) TO BE BUILT by The Providence Group! Buyers have time to go to our Design Studio to make their own Design Selections if they hurry!! Open plan features Kitchen with massive island & walk in pantry overlooking Family Room w/Fireplace & Dining Room as well as Covered Patio. Guest Retreat on main tucked at rear of the home for privacy. Upstairs is oversized Owner's Bed w/His& Hers Closets, Spalike bath including walk-in shower & two more bedrooms that share jack & jill bath. Estimated completion Fall 2022 Sought after Denmark High School Cluster! Fantastic gated community with 13 Acre Central Park with Walking Trail, Clubhouse, Pool, Tennis, Playgrounds and HOA Maintained Lawns. Best of all, this well-situated location means you can take advantage of low Forsyth taxes while enjoying a fantastic Alpharetta lifestyle! Less than two miles to the New Halcyon! and 4 miles from Alpharetta's thriving Downtown or the beckoning streets of Avalon. \$5,000 closing costs with use of Green Brick Mortgage for buyer's financing. 1-2-8 year Warranty.