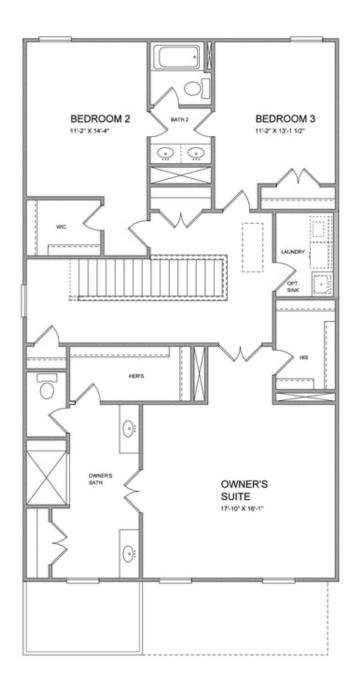

Owens D (Home Site 278) TO BE BUILT by The Providence Group! Buyers have time to go to our Design Studio to make their own Design Selections if they hurry!! Open plan features Kitchen with massive island & walk in pantry overlooking Family Room w/Fireplace & Dining Room as well as Covered Patio. Guest Retreat on main tucked at rear of the home for privacy. Upstairs is oversized Owner's Bed w/His& Hers Closets, Spalike bath including walk-in shower & two more bedrooms that share jack & jill bath. Estimated completion Fall 2022 Sought after Denmark High School Cluster! Fantastic gated community with 13 Acre Central Park with Walking Trail, Clubhouse, Pool, Tennis, Playgrounds and HOA Maintained Lawns. Best of all, this well-situated location means you can take advantage of low Forsyth taxes while enjoying a fantastic Alpharetta lifestyle! Less than two miles to the New Halcyon! and 4 miles from Alpharetta's thriving Downtown or the beckoning streets of Avalon. \$5,000 closing costs with use of Green Brick Mortgage for buyer's financing. 1-2-8 year Warranty.