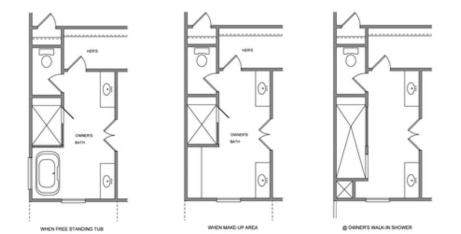

Owens D (Home Site 278) TO BE BUILT by The Providence Group! Buyers have time to go to our Design Studio to make their own Design Selections if they hurry!! Open plan features Kitchen with massive island & walk in pantry overlooking Family Room w/Fireplace & Dining Room as well as Covered Patio. Guest Retreat on main tucked at rear of the home for privacy. Upstairs is oversized Owner's Bed w/His& Hers Closets, Spalike bath including walk-in shower & two more bedrooms that share jack & jill bath. Estimated completion Fall 2022 Sought after Denmark High School Cluster! Fantastic gated community with 13 Acre Central Park with Walking Trail, Clubhouse, Pool, Tennis, Playgrounds and HOA Maintained Lawns. Best of all, this well-situated location means you can take advantage of low Forsyth taxes while enjoying a fantastic Alpharetta lifestyle! Less than two miles to the New Halcyon! and 4 miles from Alpharetta's thriving Downtown or the beckoning streets of Avalon. \$5,000 closing costs with use of Green Brick Mortgage for buyer's financing. 1-2-8 year Warranty.