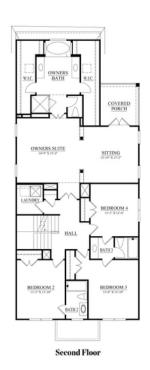

## 1065 POPPY POINTE THE RALEIGH SINGLE FAMILY INCENTRAL PARK AT DEERFIELD TOWNSHIP | ALPHARETTA, GA

PRICED AT

\$710,255

4 Beds

4.5 Baths

🗎 2 Car Garage

**ゴ 3.0 Story** 

Raleigh D (Home Site 268). PRESALE HOME by The Providence Group! Entertainer's delight Chef's Kitchen opens to Family Room w/Fireplace & Breakfast nook, quartz tops, gleaming hardwoods, Formal Dining Room & Office/Formal Living Room!! Owner's suite w/huge sitting room, his/her closets, Spa Bath & private covered Deck! Jack-n-Jill Bedrooms & Bedroom w/private en-suite on upper level with laundry room. Third floor features large bonus/media room, full bath and TONS of walk in attic storage! Fantastic community amenities incl Tennis Courts, Pool, Clubhouse, 13 acre park w/walking trails, Forsyth County Schools & Taxes, 4 mi to Avalon & 2 mi to Halcyon. New Denmark High cluster! \$5,000 closing costs with preferred lender. HOA Maintained Lawns and trash. 1-2-10 year Warranty.