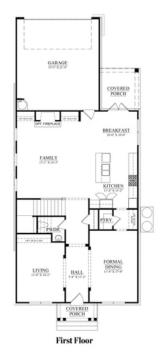

## 1065 POPPY POINTE THE RALEIGH SINGLE FAMILY INCENTRAL PARK AT DEERFIELD TOWNSHIP | ALPHARETTA, GA

PRICED AT

\$710,255

4 Beds

4.5 Baths

🗎 2 Car Garage

**ゴ 3.0 Story** 

Raleigh D (Home Site 268). PRESALE HOME by The Providence Group! Entertainer's delight Chef's Kitchen opens to Family Room w/Fireplace & Breakfast nook, quartz tops, gleaming hardwoods, Formal Dining Room & Office/Formal Living Room!! Owner's suite w/huge sitting room, his/her closets, Spa Bath & private covered Deck! Jack-n-Jill Bedrooms & Bedroom w/private en-suite on upper level with laundry room. Third floor features large bonus/media room, full bath and TONS of walk in attic storage! Fantastic community amenities incl Tennis Courts, Pool, Clubhouse, 13 acre park w/walking trails, Forsyth County Schools & Taxes, 4 mi to Avalon & 2 mi to Halcyon. New Denmark High cluster! \$5,000 closing costs with preferred lender. HOA Maintained Lawns and trash. 1-2-10 year Warranty.