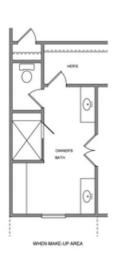

PRICED AT \$699,900

2502 Sq Ft

4 Beds

3.0 Baths

🚔 2 Car Garage

AMAZING LOCATION - INVESTOR ALERT! Owens C (Home Site 272) Sought after layout featuring open layout where Chef's Kitchen with oversize island opens to Family/Dining Room. Leading into covered patio. Guest en-suite on main with adjacent full bath can also be used as a Study or an Office. Upstairs you will find an oversized Owner's Suite w/His & Hers Closets, Spa-like bath including walk-in shower & two more bedrooms that share jack & jill bath. Private side yard with semi-covered patio is great for get togethers! 2-Car garage plus driveway that easily accommodates two additional vehicles. Estimated completion October 2022 - for 3D Tour Visit Builder Website or reach out to listing agent to schedule your tour. Sought after Denmark High School Cluster! Fantastic gated community with 13 Acre Central Park with Walking Trail, Clubhouse, Pool, Tennis, Playgrounds and HOA Maintained Lawns. Best of all, this well-situated location means you can take advantage of low Forsyth taxes while enjoying a fantastic Alpharetta lifestyle! Less than two miles to the New Halcyon! and 4 miles from Alpharetta's thriving Downtown or the beckoning streets of Avalon. \$20,000 closing costs / rate buy down / pre-paids with use of Green Brick Mortgage for ...