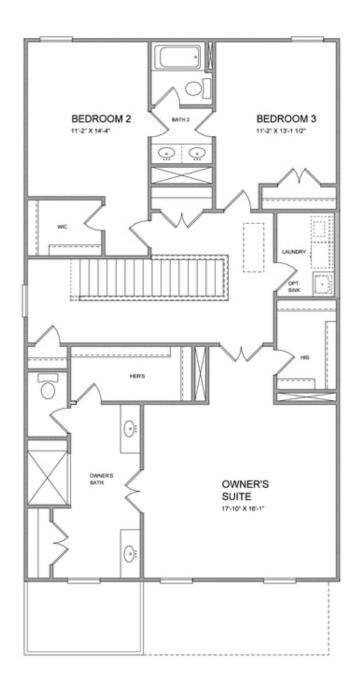

PRICED AT \$699,900

2502 Sq Ft

4 Beds

3.0 Baths

🚔 2 Car Garage

AMAZING LOCATION - INVESTOR ALERT! Owens C (Home Site 272) Sought after layout featuring open layout where Chef's Kitchen with oversize island opens to Family/Dining Room. Leading into covered patio. Guest en-suite on main with adjacent full bath can also be used as a Study or an Office. Upstairs you will find an oversized Owner's Suite w/His & Hers Closets, Spa-like bath including walk-in shower & two more bedrooms that share jack & jill bath. Private side yard with semi-covered patio is great for get togethers! 2-Car garage plus driveway that easily accommodates two additional vehicles. Estimated completion October 2022 - for 3D Tour Visit Builder Website or reach out to listing agent to schedule your tour. Sought after Denmark High School Cluster! Fantastic gated community with 13 Acre Central Park with Walking Trail, Clubhouse, Pool, Tennis, Playgrounds and HOA Maintained Lawns. Best of all, this well-situated location means you can take advantage of low Forsyth taxes while enjoying a fantastic Alpharetta lifestyle! Less than two miles to the New Halcyon! and 4 miles from Alpharetta's thriving Downtown or the beckoning streets of Avalon. \$20,000 closing costs / rate buy down / pre-paids with use of Green Brick Mortgage for ...