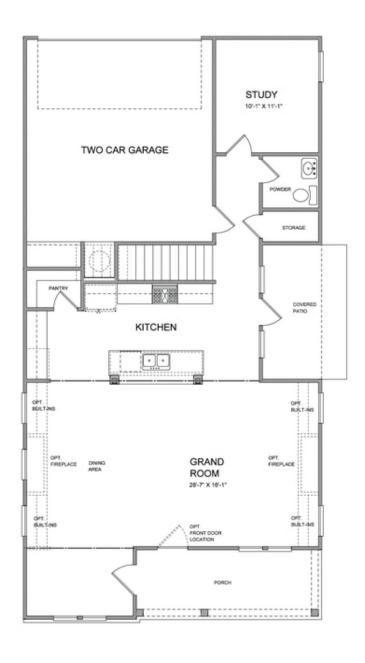

PRICED AT \$699,900

2502 Sq Ft

4 Beds

3.0 Baths

🚔 2 Car Garage

AMAZING LOCATION - INVESTOR ALERT! Owens C (Home Site 272) Sought after layout featuring open layout where Chef's Kitchen with oversize island opens to Family/Dining Room. Leading into covered patio. Guest en-suite on main with adjacent full bath can also be used as a Study or an Office. Upstairs you will find an oversized Owner's Suite w/His & Hers Closets, Spa-like bath including walk-in shower & two more bedrooms that share jack & jill bath. Private side yard with semi-covered patio is great for get togethers! 2-Car garage plus driveway that easily accommodates two additional vehicles. Estimated completion October 2022 - for 3D Tour Visit Builder Website or reach out to listing agent to schedule your tour. Sought after Denmark High School Cluster! Fantastic gated community with 13 Acre Central Park with Walking Trail, Clubhouse, Pool, Tennis, Playgrounds and HOA Maintained Lawns. Best of all, this well-situated location means you can take advantage of low Forsyth taxes while enjoying a fantastic Alpharetta lifestyle! Less than two miles to the New Halcyon! and 4 miles from Alpharetta's thriving Downtown or the beckoning streets of Avalon. \$20,000 closing costs / rate buy down / pre-paids with use of Green Brick Mortgage for ...