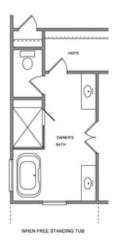

PRICED AT \$699,900

2502 Sq Ft

4 Beds

3.0 Baths

🚔 2 Car Garage

AMAZING LOCATION - INVESTOR ALERT! Owens C (Home Site 272) Sought after layout featuring open layout where Chef's Kitchen with oversize island opens to Family/Dining Room. Leading into covered patio. Guest en-suite on main with adjacent full bath can also be used as a Study or an Office. Upstairs you will find an oversized Owner's Suite w/His & Hers Closets, Spa-like bath including walk-in shower & two more bedrooms that share jack & jill bath. Private side yard with semi-covered patio is great for get togethers! 2-Car garage plus driveway that easily accommodates two additional vehicles. Estimated completion October 2022 - for 3D Tour Visit Builder Website or reach out to listing agent to schedule your tour. Sought after Denmark High School Cluster! Fantastic gated community with 13 Acre Central Park with Walking Trail, Clubhouse, Pool, Tennis, Playgrounds and HOA Maintained Lawns. Best of all, this well-situated location means you can take advantage of low Forsyth taxes while enjoying a fantastic Alpharetta lifestyle! Less than two miles to the New Halcyon! and 4 miles from Alpharetta's thriving Downtown or the beckoning streets of Avalon. \$20,000 closing costs / rate buy down / pre-paids with use of Green Brick Mortgage for ...