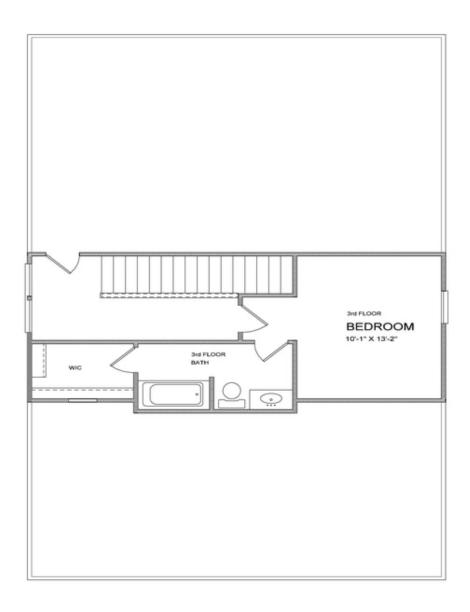

PRICED AT \$699,900

2502 Sq Ft

4 Beds

3.0 Baths

🚔 2 Car Garage

AMAZING LOCATION - INVESTOR ALERT! Owens C (Home Site 272) Sought after layout featuring open layout where Chef's Kitchen with oversize island opens to Family/Dining Room. Leading into covered patio. Guest en-suite on main with adjacent full bath can also be used as a Study or an Office. Upstairs you will find an oversized Owner's Suite w/His & Hers Closets, Spa-like bath including walk-in shower & two more bedrooms that share jack & jill bath. Private side yard with semi-covered patio is great for get togethers! 2-Car garage plus driveway that easily accommodates two additional vehicles. Estimated completion October 2022 - for 3D Tour Visit Builder Website or reach out to listing agent to schedule your tour. Sought after Denmark High School Cluster! Fantastic gated community with 13 Acre Central Park with Walking Trail, Clubhouse, Pool, Tennis, Playgrounds and HOA Maintained Lawns. Best of all, this well-situated location means you can take advantage of low Forsyth taxes while enjoying a fantastic Alpharetta lifestyle! Less than two miles to the New Halcyon! and 4 miles from Alpharetta's thriving Downtown or the beckoning streets of Avalon. \$20,000 closing costs / rate buy down / pre-paids with use of Green Brick Mortgage for ...