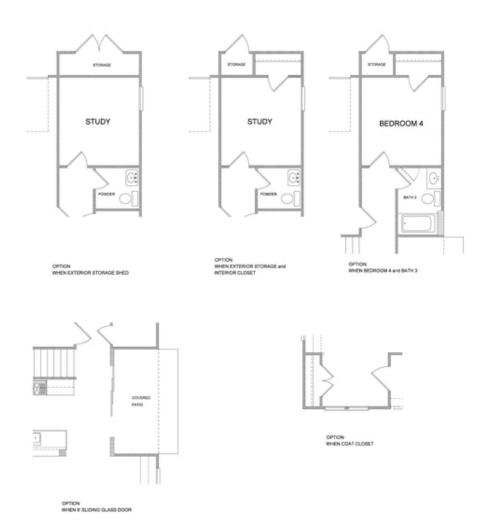

PRICED AT \$699,900

2502 Sq Ft

4 Beds

3.0 Baths

🚔 2 Car Garage

AMAZING LOCATION - INVESTOR ALERT! Owens C (Home Site 272) Sought after layout featuring open layout where Chef's Kitchen with oversize island opens to Family/Dining Room. Leading into covered patio. Guest en-suite on main with adjacent full bath can also be used as a Study or an Office. Upstairs you will find an oversized Owner's Suite w/His & Hers Closets, Spa-like bath including walk-in shower & two more bedrooms that share jack & jill bath. Private side yard with semi-covered patio is great for get togethers! 2-Car garage plus driveway that easily accommodates two additional vehicles. Estimated completion October 2022 - for 3D Tour Visit Builder Website or reach out to listing agent to schedule your tour. Sought after Denmark High School Cluster! Fantastic gated community with 13 Acre Central Park with Walking Trail, Clubhouse, Pool, Tennis, Playgrounds and HOA Maintained Lawns. Best of all, this well-situated location means you can take advantage of low Forsyth taxes while enjoying a fantastic Alpharetta lifestyle! Less than two miles to the New Halcyon! and 4 miles from Alpharetta's thriving Downtown or the beckoning streets of Avalon. \$20,000 closing costs / rate buy down / pre-paids with use of Green Brick Mortgage for ...