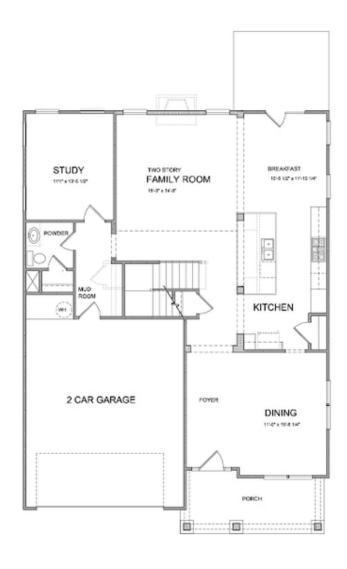

PRICED AT

\$593,650

2865 Sq Ft

4 Beds

4.0 Baths

🗎 2 Car Garage

**\_\_\_** 3.0 Storv

Calhoun A (Home Site 237) - TO BE BUILT HOME by The Providence Group ready Sept/Oct 2021. Hurry to be able to personalize with your own design selections! Open Main floor Living includes 2-Story Family Room w/Gas Fireplace & Chef's Kitchen w/massive island & Breakfast Area. Guest Bed/Bath on Main as well as Formal Dining. Spacious Owner's Suite w/ His/Her over-sized closets, Spa-like Bath w/soaking tub & frameless shower, two additional Bedrooms w/private Baths & loft! Forsyth taxes w/Alpharetta address! \$5000 - Seller Paid Closing Costs with use of preferred lender. Just four miles from Alpharetta's thriving Downtown or the beckoning streets of Avalon. Less than two miles to the New Halcyon! Gated neighborhood w/13 Acre Central Park with Walking Trails, Clubhouse, Pool, Tennis, Playgrounds and HOA Maintained Lawns. Top-Notch Forsyth Co Schools. Best of all, this well-situated location means you can take advantage of low Forsyth taxes while enjoying a fantastic Alpharetta lifestyle!