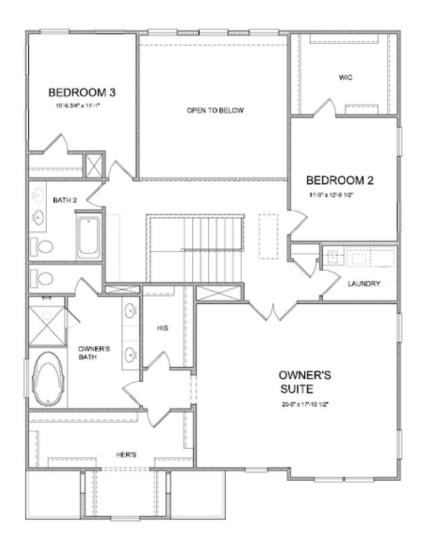

PRICED AT

\$593,650

2865 Sq Ft

4 Beds

4.0 Baths

🗎 2 Car Garage

**\_\_\_** 3.0 Storv

Calhoun A (Home Site 237) - TO BE BUILT HOME by The Providence Group ready Sept/Oct 2021. Hurry to be able to personalize with your own design selections! Open Main floor Living includes 2-Story Family Room w/Gas Fireplace & Chef's Kitchen w/massive island & Breakfast Area. Guest Bed/Bath on Main as well as Formal Dining. Spacious Owner's Suite w/ His/Her over-sized closets, Spa-like Bath w/soaking tub & frameless shower, two additional Bedrooms w/private Baths & loft! Forsyth taxes w/Alpharetta address! \$5000 - Seller Paid Closing Costs with use of preferred lender. Just four miles from Alpharetta's thriving Downtown or the beckoning streets of Avalon. Less than two miles to the New Halcyon! Gated neighborhood w/13 Acre Central Park with Walking Trails, Clubhouse, Pool, Tennis, Playgrounds and HOA Maintained Lawns. Top-Notch Forsyth Co Schools. Best of all, this well-situated location means you can take advantage of low Forsyth taxes while enjoying a fantastic Alpharetta lifestyle!