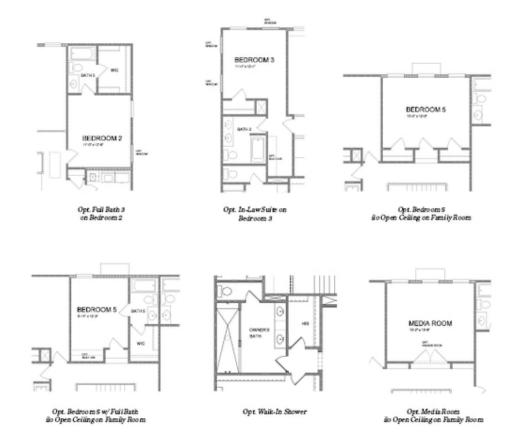

CONTACT OUR NEW HOME NAVIGATOR
Call Us @ (770) 521-2151

Want to Know More About This Home?

CONTACT OUR NEW HOME NAVIGATOR Call Us @ (770) 521-2151

Opt. Coffered Ceilings w/ Opt. Media Boom or Bedroom 5 above

Opt. Bedroom 4 w/ Full Bath Bo Study & Power Room

Д......

COVERED DECK/PATIO

BREAKFAST

Opt. Covered Dock/Patio

Want to Know More About This Home?

CONTACT OUR NEW HOME NAVIGATOR
Call Us @ (770) 521-2151

Want to Know More About This Home?