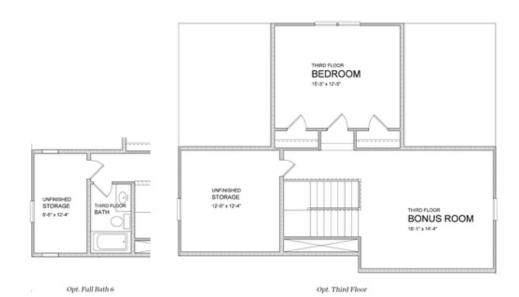

CONTACT OUR NEW HOME NAVIGATOR
Call Us @ (770) 521-2151

Want to Know More About This Home?

CONTACT OUR NEW HOME NAVIGATOR Call Us @ (770) 521-2151

Opt. Coffered Ceilings w/ Opt. Media Boom or Bedroom 5 above

Opt. Bedroom 4 w/ Full Bath Bo Study & Power Room

Д......

COVERED DECK/PATIO

BREAKFAST

Opt. Covered Dock/Patio

Want to Know More About This Home?

CONTACT OUR NEW HOME NAVIGATOR
Call Us @ (770) 521-2151

Want to Know More About This Home?