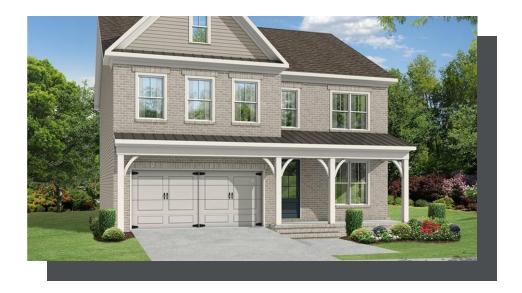

PRICED AT

\$640,900

2856 Sq Ft

4 Beds

3.0 Baths

2 Car Garage

2.0 Story

Bennett A (Home Site 280) - PRESALE BASEMENT HOME by The Providence Group. Open living space with addtl Study perfect for home office on main along with Guest Retreat. Kitchen to feature shaker cabinets & view to Family Room & Sunroom. Large Owner's Suite with sitting room & spa bath, 2 more beds on second floor with shared bath and large loft space. Large unfinished basement for future expansion space. \$5,000 closing costs with preferred lender. HOA Maintained Lawns and trash. 1-2-10 year Warranty. New Denmark High School Cluster!! Gated nhood w/13 Acre Park w/Walking Trail, Clubhouse, Pool, Tennis, Playground & HOA Maintained Lawns. Best of all, this location has low Forsyth taxes while still in Alpharetta!