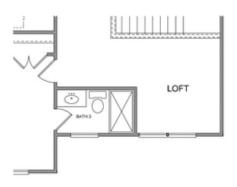

PRICED AT

\$640,900

2856 Sq Ft

4 Beds

3.0 Baths

2 Car Garage

2.0 Story

Bennett A (Home Site 280) - PRESALE BASEMENT HOME by The Providence Group. Open living space with addtl Study perfect for home office on main along with Guest Retreat. Kitchen to feature shaker cabinets & view to Family Room & Sunroom. Large Owner's Suite with sitting room & spa bath, 2 more beds on second floor with shared bath and large loft space. Large unfinished basement for future expansion space. \$5,000 closing costs with preferred lender. HOA Maintained Lawns and trash. 1-2-10 year Warranty. New Denmark High School Cluster!! Gated nhood w/13 Acre Park w/Walking Trail, Clubhouse, Pool, Tennis, Playground & HOA Maintained Lawns. Best of all, this location has low Forsyth taxes while still in Alpharetta!