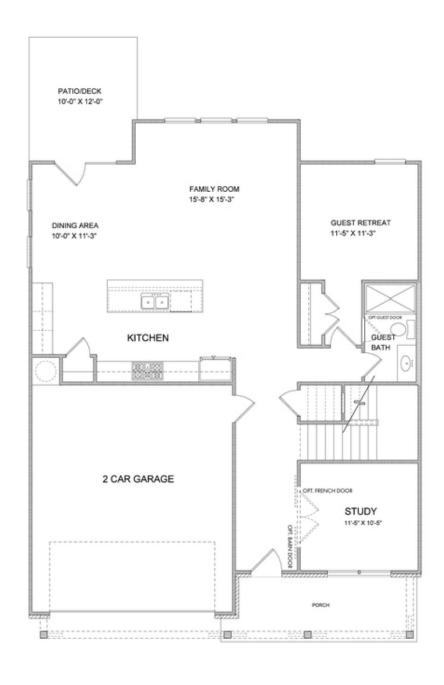

PRICED AT

\$640,900

2856 Sq Ft

4 Beds

3.0 Baths

2 Car Garage

2.0 Story

Bennett A (Home Site 280) - PRESALE BASEMENT HOME by The Providence Group. Open living space with addtl Study perfect for home office on main along with Guest Retreat. Kitchen to feature shaker cabinets & view to Family Room & Sunroom. Large Owner's Suite with sitting room & spa bath, 2 more beds on second floor with shared bath and large loft space. Large unfinished basement for future expansion space. \$5,000 closing costs with preferred lender. HOA Maintained Lawns and trash. 1-2-10 year Warranty. New Denmark High School Cluster!! Gated nhood w/13 Acre Park w/Walking Trail, Clubhouse, Pool, Tennis, Playground & HOA Maintained Lawns. Best of all, this location has low Forsyth taxes while still in Alpharetta!