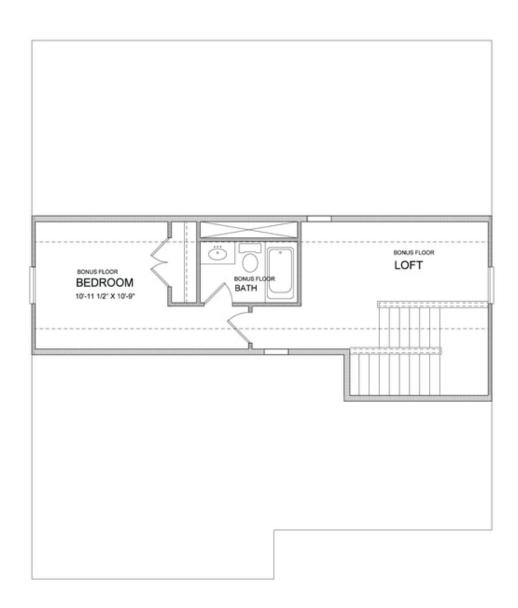

PRICED AT

\$640,900

2856 Sq Ft

4 Beds

3.0 Baths

2 Car Garage

2.0 Story

Bennett A (Home Site 280) - PRESALE BASEMENT HOME by The Providence Group. Open living space with addtl Study perfect for home office on main along with Guest Retreat. Kitchen to feature shaker cabinets & view to Family Room & Sunroom. Large Owner's Suite with sitting room & spa bath, 2 more beds on second floor with shared bath and large loft space. Large unfinished basement for future expansion space. \$5,000 closing costs with preferred lender. HOA Maintained Lawns and trash. 1-2-10 year Warranty. New Denmark High School Cluster!! Gated nhood w/13 Acre Park w/Walking Trail, Clubhouse, Pool, Tennis, Playground & HOA Maintained Lawns. Best of all, this location has low Forsyth taxes while still in Alpharetta!