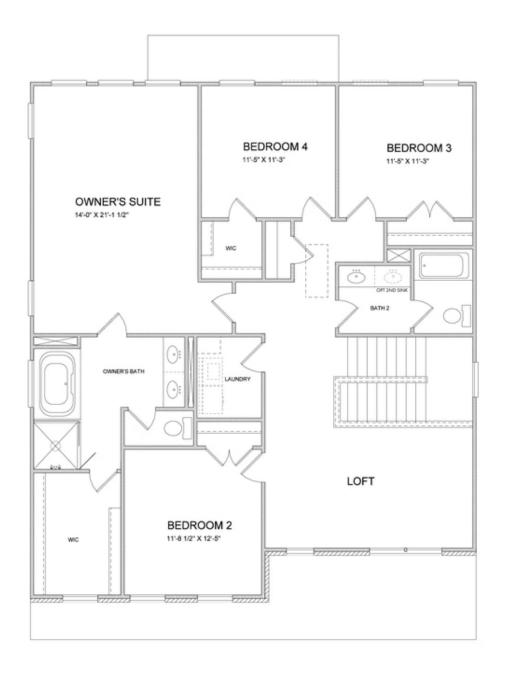

PRICED AT

\$640,900

2856 Sq Ft

4 Beds

3.0 Baths

2 Car Garage

2.0 Story

Bennett A (Home Site 280) - PRESALE BASEMENT HOME by The Providence Group. Open living space with addtl Study perfect for home office on main along with Guest Retreat. Kitchen to feature shaker cabinets & view to Family Room & Sunroom. Large Owner's Suite with sitting room & spa bath, 2 more beds on second floor with shared bath and large loft space. Large unfinished basement for future expansion space. \$5,000 closing costs with preferred lender. HOA Maintained Lawns and trash. 1-2-10 year Warranty. New Denmark High School Cluster!! Gated nhood w/13 Acre Park w/Walking Trail, Clubhouse, Pool, Tennis, Playground & HOA Maintained Lawns. Best of all, this location has low Forsyth taxes while still in Alpharetta!