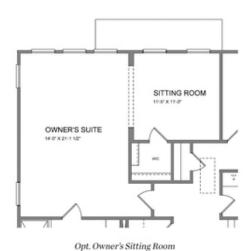

PRICED AT

\$640,900

2856 Sq Ft

4 Beds

3.0 Baths

2 Car Garage

2.0 Story

Bennett A (Home Site 280) - PRESALE BASEMENT HOME by The Providence Group. Open living space with addtl Study perfect for home office on main along with Guest Retreat. Kitchen to feature shaker cabinets & view to Family Room & Sunroom. Large Owner's Suite with sitting room & spa bath, 2 more beds on second floor with shared bath and large loft space. Large unfinished basement for future expansion space. \$5,000 closing costs with preferred lender. HOA Maintained Lawns and trash. 1-2-10 year Warranty. New Denmark High School Cluster!! Gated nhood w/13 Acre Park w/Walking Trail, Clubhouse, Pool, Tennis, Playground & HOA Maintained Lawns. Best of all, this location has low Forsyth taxes while still in Alpharetta!