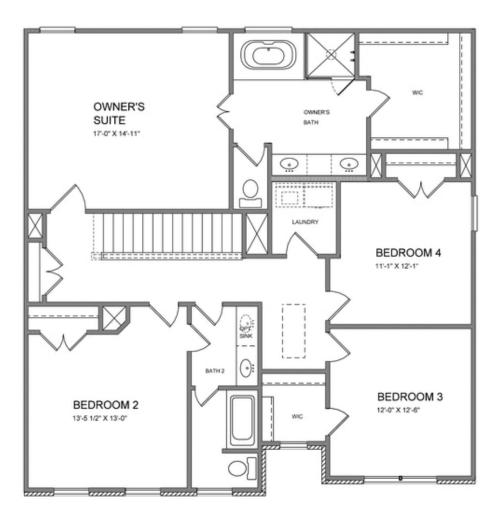

PRICED AT \$593,170 2454 Sq Ft 5 Beds 3.0 Baths 2 Car Garage 2.0 Story

Wesley C (Lot 233) - PRESALE HOME by The Providence Group! Spacious two-story design with Open main level layout boasting 10' ceilings, enlarged windows and 8' doors. Gourmet Kitchen with Island overlooking Dining & Family Room with fireplace. Owner's Suite & Private Bath with Dual Vanities and Over Size Walk-In Closet on Upper Ivl. Three additional Bedrooms with shared bath & Laundry on Upper as well. Sought after Denmark High School Cluster! Fantastic gated community with 13 Acre Central Park with Walking Trail, Clubhouse, Pool, Tennis, Playgrounds and HOA Maintained Lawns. Best of all, this well-situated location means you can take advantage of low Forsyth taxes while enjoying a fantastic Alpharetta lifestyle! Less than two miles to the New Halcyon! and 4 miles from Alpharetta's thriving Downtown or the beckoning streets of Avalon. \$5,000 closing costs with use of Green Brick Mortgage for buyer's financing. 1-2-10 year Warranty.

CONTACT OUR COMMUNITY SALES MANAGER Call Us @ (770) 521-2151

1st Floor Options

Want to Know More About This Home?

CONTACT OUR COMMUNITY SALES MANAGER Call Us @ (770) 521-2151

2nd Floor Options

OPT OFFICE 2