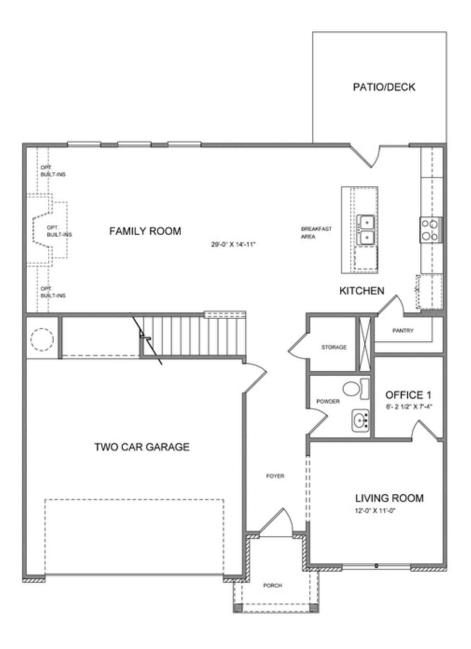

PRICED AT \$593,170 2454 Sq Ft 5 Beds 3.0 Baths 2 Car Garage 2.0 Story

Wesley C (Lot 233) - PRESALE HOME by The Providence Group! Spacious two-story design with Open main level layout boasting 10' ceilings, enlarged windows and 8' doors. Gourmet Kitchen with Island overlooking Dining & Family Room with fireplace. Owner's Suite & Private Bath with Dual Vanities and Over Size Walk-In Closet on Upper Ivl. Three additional Bedrooms with shared bath & Laundry on Upper as well. Sought after Denmark High School Cluster! Fantastic gated community with 13 Acre Central Park with Walking Trail, Clubhouse, Pool, Tennis, Playgrounds and HOA Maintained Lawns. Best of all, this well-situated location means you can take advantage of low Forsyth taxes while enjoying a fantastic Alpharetta lifestyle! Less than two miles to the New Halcyon! and 4 miles from Alpharetta's thriving Downtown or the beckoning streets of Avalon. \$5,000 closing costs with use of Green Brick Mortgage for buyer's financing. 1-2-10 year Warranty.

CONTACT OUR COMMUNITY SALES MANAGER Call Us @ (770) 521-2151

1st Floor Options

Want to Know More About This Home?

CONTACT OUR COMMUNITY SALES MANAGER Call Us @ (770) 521-2151

2nd Floor Options

OPT OFFICE 2