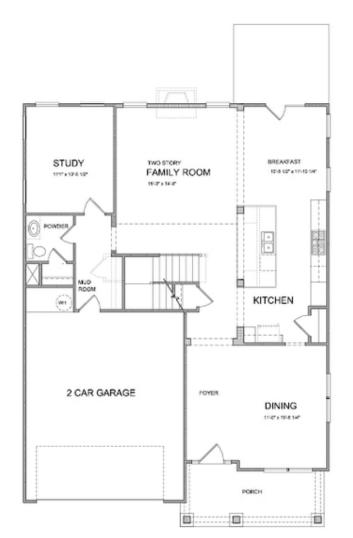

Calhoun A (Home Site 283) - PRESALE HOME by The Providence Group. Open Main floor Living includes 2-Story Family Room w/Gas Fireplace & Chef's Kitchen w/massive island & Breakfast Area. Guest Bed/Bath on Main as well as Formal Dining. Spacious Owner's Suite w/ His/Her over-sized closets, Spa-like Bath w/soaking tub & frameless shower, two additional Bedrooms w/private Baths & loft! Full unfinished basement for future expansion. Gated neighborhood w/13 Acre Park, Walking Trail, Clubhouse, Swim/Tennis, Playground, HOA-Maintained Lawns. Forsyth taxes w/Alpharetta address!

> Want to Know More About This Home?

CONTACT OUR NEW HOME NAVIGATOR Call Us @ (770) 521-2151

Want to Know More About This Home?

CONTACT OUR NEW HOME NAVIGATOR Call Us @ (770) 521-2151

Please refer to actual blueprints for an accurate representation of home design. Home design and elevations subject to change without prior notice. Window, door and porch locations may vary by elevation. Subject to error, omission or withdrawal.

Want to Know More About This Home?

CONTACT OUR NEW HOME NAVIGATOR Call Us @ (770) 521-2151

Please refer to actual blueprints for an accurate representation of home design. Home design and elevations subject to change without prior notice. Window, door and porch locations may vary by elevation. Subject to error, omission or withdrawal.