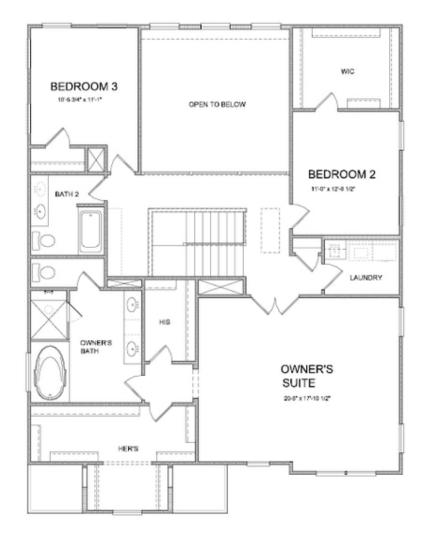

Calhoun A (Home Site 283) - PRESALE HOME by The Providence Group. Open Main floor Living includes 2-Story Family Room w/Gas Fireplace & Chef's Kitchen w/massive island & Breakfast Area. Guest Bed/Bath on Main as well as Formal Dining. Spacious Owner's Suite w/ His/Her over-sized closets, Spa-like Bath w/soaking tub & frameless shower, two additional Bedrooms w/private Baths & loft! Full unfinished basement for future expansion. Gated neighborhood w/13 Acre Park, Walking Trail, Clubhouse, Swim/Tennis, Playground, HOA-Maintained Lawns. Forsyth taxes w/Alpharetta address!

Want to Know More About This Home?

CONTACT OUR NEW HOME NAVIGATOR Call Us @ (770) 521-2151

Please refer to actual blueprints for an accurate representation of home design. Home design and elevations subject to change without prior notice. Window, door and porch locations may vary by elevation. Subject to error, omission or withdrawal.