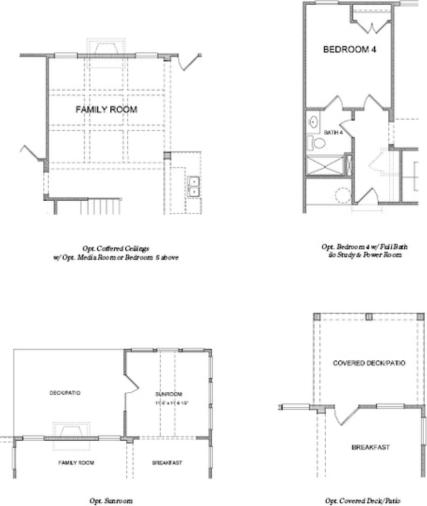

Calhoun A (Home Site 283) - PRESALE HOME by The Providence Group. Open Main floor Living includes 2-Story Family Room w/Gas Fireplace & Chef's Kitchen w/massive island & Breakfast Area. Guest Bed/Bath on Main as well as Formal Dining. Spacious Owner's Suite w/ His/Her over-sized closets, Spa-like Bath w/soaking tub & frameless shower, two additional Bedrooms w/private Baths & loft! Full unfinished basement for future expansion. Gated neighborhood w/13 Acre Park, Walking Trail, Clubhouse, Swim/Tennis, Playground, HOA-Maintained Lawns. Forsyth taxes w/Alpharetta address!

Opt. Covered Deck/Patio

Want to Know More About This Home?

CONTACT OUR NEW HOME NAVIGATOR Call Us @ (770) 521-2151

Please refer to actual blueprints for an accurate representation of home design. Home design and elevations subject to change without prior notice. Window, door and porch locations may vary by elevation. Subject to error, omission or withdrawal.