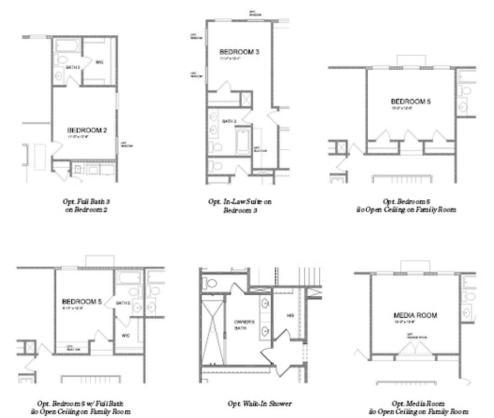

Calhoun A (Home Site 283) - PRESALE HOME by The Providence Group. Open Main floor Living includes 2-Story Family Room w/Gas Fireplace & Chef's Kitchen w/massive island & Breakfast Area. Guest Bed/Bath on Main as well as Formal Dining. Spacious Owner's Suite w/ His/Her over-sized closets, Spa-like Bath w/soaking tub & frameless shower, two additional Bedrooms w/private Baths & loft! Full unfinished basement for future expansion. Gated neighborhood w/13 Acre Park, Walking Trail, Clubhouse, Swim/Tennis, Playground, HOA-Maintained Lawns. Forsyth taxes w/Alpharetta address!

Opt. Full Bath 6

Opt. Third Floor

Want to Know More About This Home?

CONTACT OUR NEW HOME NAVIGATOR Call Us @ (770) 521-2151

Please refer to actual blueprints for an accurate representation of home design. Home design and elevations subject to change without prior notice. Window, door and porch locations may vary by elevation. Subject to error, omission or withdrawal.