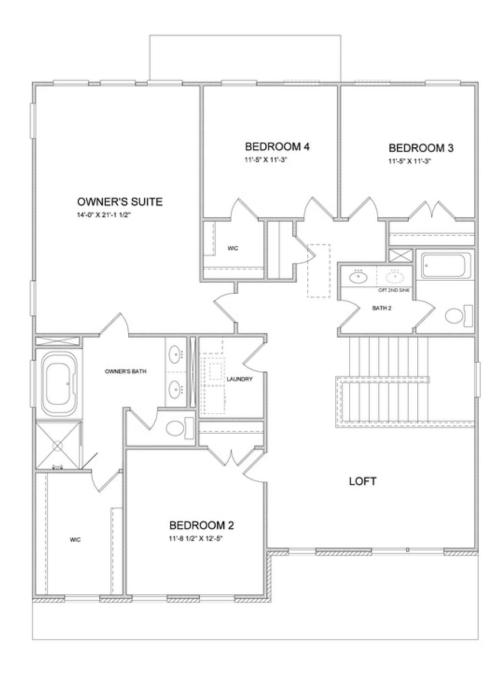

PRICED AT

\$641,865

2734 Sq Ft

6 Beds

4.0 Baths

🗎 2 Car Garage

**\_\_\_\_\_\_ 2.0 Story** 

Bennett B (Lot 231) - PRESALE HOME by The Providence Group! Covered Front Porch entrance leading to light filled open layout with Guest Retreat on main in addition to Study and Sunroom. Chef's Kitchen w/large island opens to Dining & Family. Oversized Master Suite w/huge walk-in closet, dual vanities & walk-in Shower. Three additional Bedrooms, one with private en-suite bath & Loft finish out Second Floor. Sought after Denmark High School Cluster! Fantastic gated community with 13 Acre Central Park with Walking Trail, Clubhouse, Pool, Tennis, Playgrounds and HOA Maintained Lawns. Best of all, this well-situated location means you can take advantage of low Forsyth taxes while enjoying a fantastic Alpharetta lifestyle! Less than two miles to the New Halcyon! and 4 miles from Alpharetta's thriving Downtown or the beckoning streets of Avalon. \$5,000 closing costs with use of Green Brick Mortgage for buyer's financing. 1-2-10 year Warranty.