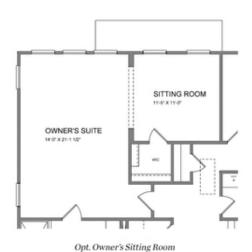

PRICED AT

\$641,865

2734 Sq Ft

6 Beds

4.0 Baths

🗎 2 Car Garage

**\_\_\_\_\_\_ 2.0 Story** 

Bennett B (Lot 231) - PRESALE HOME by The Providence Group! Covered Front Porch entrance leading to light filled open layout with Guest Retreat on main in addition to Study and Sunroom. Chef's Kitchen w/large island opens to Dining & Family. Oversized Master Suite w/huge walk-in closet, dual vanities & walk-in Shower. Three additional Bedrooms, one with private en-suite bath & Loft finish out Second Floor. Sought after Denmark High School Cluster! Fantastic gated community with 13 Acre Central Park with Walking Trail, Clubhouse, Pool, Tennis, Playgrounds and HOA Maintained Lawns. Best of all, this well-situated location means you can take advantage of low Forsyth taxes while enjoying a fantastic Alpharetta lifestyle! Less than two miles to the New Halcyon! and 4 miles from Alpharetta's thriving Downtown or the beckoning streets of Avalon. \$5,000 closing costs with use of Green Brick Mortgage for buyer's financing. 1-2-10 year Warranty.