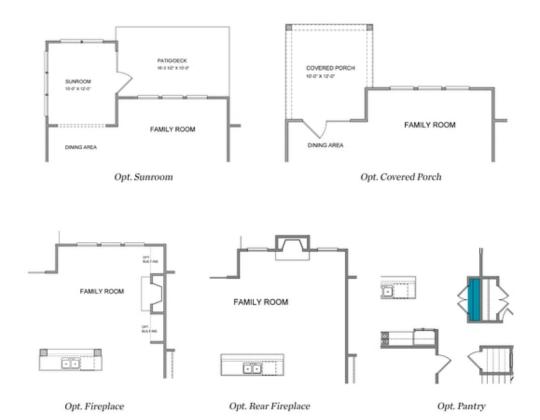

PRICED AT

\$641,865

2734 Sq Ft

6 Beds

4.0 Baths

🗎 2 Car Garage

**\_\_\_\_\_\_ 2.0 Story** 

Bennett B (Lot 231) - PRESALE HOME by The Providence Group! Covered Front Porch entrance leading to light filled open layout with Guest Retreat on main in addition to Study and Sunroom. Chef's Kitchen w/large island opens to Dining & Family. Oversized Master Suite w/huge walk-in closet, dual vanities & walk-in Shower. Three additional Bedrooms, one with private en-suite bath & Loft finish out Second Floor. Sought after Denmark High School Cluster! Fantastic gated community with 13 Acre Central Park with Walking Trail, Clubhouse, Pool, Tennis, Playgrounds and HOA Maintained Lawns. Best of all, this well-situated location means you can take advantage of low Forsyth taxes while enjoying a fantastic Alpharetta lifestyle! Less than two miles to the New Halcyon! and 4 miles from Alpharetta's thriving Downtown or the beckoning streets of Avalon. \$5,000 closing costs with use of Green Brick Mortgage for buyer's financing. 1-2-10 year Warranty.