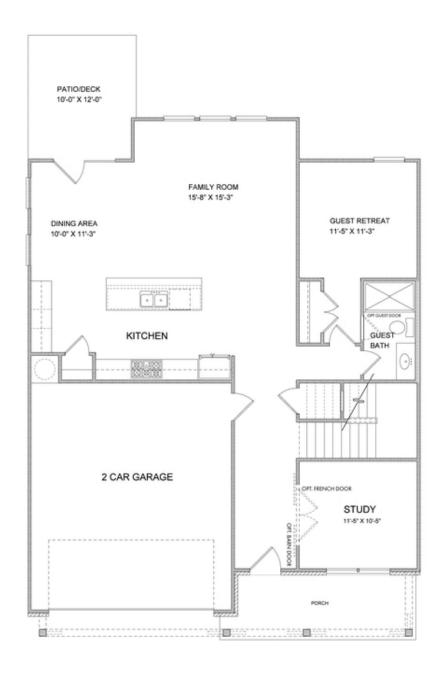

PRICED AT

\$641,865

2734 Sq Ft

6 Beds

4.0 Baths

🗎 2 Car Garage

**\_\_\_\_\_\_ 2.0 Story** 

Bennett B (Lot 231) - PRESALE HOME by The Providence Group! Covered Front Porch entrance leading to light filled open layout with Guest Retreat on main in addition to Study and Sunroom. Chef's Kitchen w/large island opens to Dining & Family. Oversized Master Suite w/huge walk-in closet, dual vanities & walk-in Shower. Three additional Bedrooms, one with private en-suite bath & Loft finish out Second Floor. Sought after Denmark High School Cluster! Fantastic gated community with 13 Acre Central Park with Walking Trail, Clubhouse, Pool, Tennis, Playgrounds and HOA Maintained Lawns. Best of all, this well-situated location means you can take advantage of low Forsyth taxes while enjoying a fantastic Alpharetta lifestyle! Less than two miles to the New Halcyon! and 4 miles from Alpharetta's thriving Downtown or the beckoning streets of Avalon. \$5,000 closing costs with use of Green Brick Mortgage for buyer's financing. 1-2-10 year Warranty.