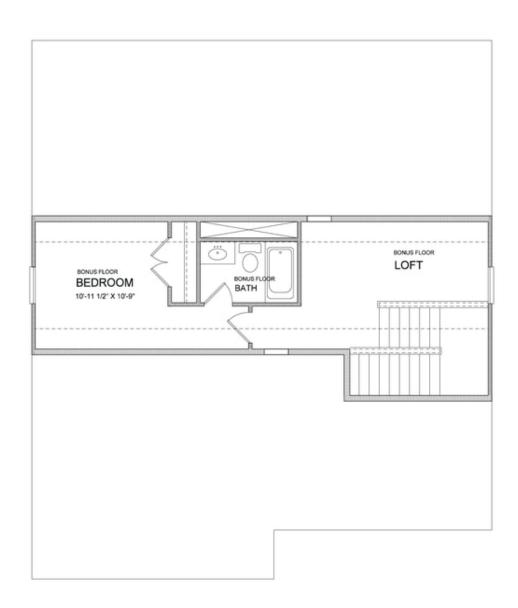

PRICED AT

\$641,865

2734 Sq Ft

6 Beds

4.0 Baths

🗎 2 Car Garage

**\_\_\_\_\_\_ 2.0 Story** 

Bennett B (Lot 231) - PRESALE HOME by The Providence Group! Covered Front Porch entrance leading to light filled open layout with Guest Retreat on main in addition to Study and Sunroom. Chef's Kitchen w/large island opens to Dining & Family. Oversized Master Suite w/huge walk-in closet, dual vanities & walk-in Shower. Three additional Bedrooms, one with private en-suite bath & Loft finish out Second Floor. Sought after Denmark High School Cluster! Fantastic gated community with 13 Acre Central Park with Walking Trail, Clubhouse, Pool, Tennis, Playgrounds and HOA Maintained Lawns. Best of all, this well-situated location means you can take advantage of low Forsyth taxes while enjoying a fantastic Alpharetta lifestyle! Less than two miles to the New Halcyon! and 4 miles from Alpharetta's thriving Downtown or the beckoning streets of Avalon. \$5,000 closing costs with use of Green Brick Mortgage for buyer's financing. 1-2-10 year Warranty.