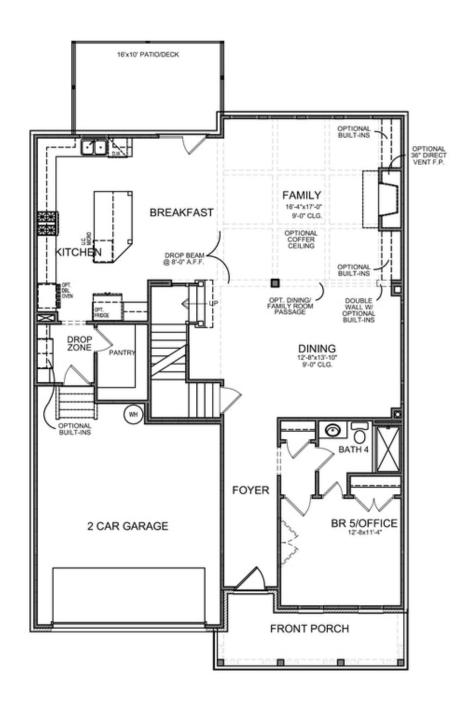

PRICED AT

\$717,660

☐ 5 Beds

4.0 Baths

🗎 2 Car Garage

**ゴ** 3.0 Story

Montgomery C (Home Site 285) - PRESALE BASEMENT HOME by The Providence Group. Sought after layout with light filled Chef's Kitchen that opens to Family room with cozy Fireplace and formal Dining. Guest/Office en-suite on Main. Spacious Master w/Spa-like Bath with walk-in Shower, Soaking Tub & divided Walk-in closet. Oversized Guest Bed w/en-suite & two more Beds w/jack & jill bath upstairs all w/WIC. Large unfinished basement for future expansion space. \$5,000 closing costs with preferred lender. HOA Maintained Lawns and trash. 1-2-10 year Warranty. New Denmark High School Cluster!! Gated nhood w/13 Acre Park w/Walking Trail, Clubhouse, Pool, Tennis, Playground & HOA Maintained Lawns. Best of all, this location has low Forsyth taxes while still in Alpharetta!