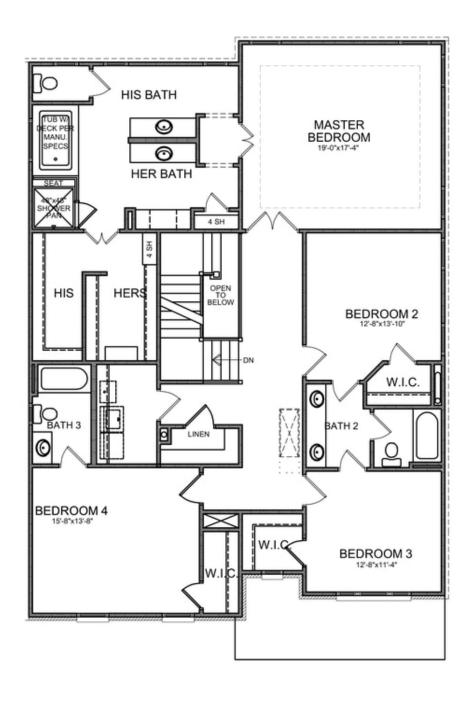

PRICED AT

\$717,660

☐ 5 Beds

4.0 Baths

🗎 2 Car Garage

**ゴ** 3.0 Story

Montgomery C (Home Site 285) - PRESALE BASEMENT HOME by The Providence Group. Sought after layout with light filled Chef's Kitchen that opens to Family room with cozy Fireplace and formal Dining. Guest/Office en-suite on Main. Spacious Master w/Spa-like Bath with walk-in Shower, Soaking Tub & divided Walk-in closet. Oversized Guest Bed w/en-suite & two more Beds w/jack & jill bath upstairs all w/WIC. Large unfinished basement for future expansion space. \$5,000 closing costs with preferred lender. HOA Maintained Lawns and trash. 1-2-10 year Warranty. New Denmark High School Cluster!! Gated nhood w/13 Acre Park w/Walking Trail, Clubhouse, Pool, Tennis, Playground & HOA Maintained Lawns. Best of all, this location has low Forsyth taxes while still in Alpharetta!